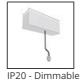

# A.24 - Suspension Sharping Emission - Track - Direct Emission - 2352mm - 24° - 4000K - Brushed Silver

#### DESCRIPTION

A.24 is an open platform. A single intelligent profile generates three light performances while following the architecture with continuity, freedom and exibility. It is a fluid system that harbours a patented optoelectronic technology.