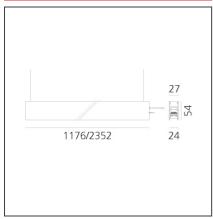

| FEATURES         |                     |                              |                     |
|------------------|---------------------|------------------------------|---------------------|
| Article Code:    | AQ42315             | Series:                      | Indoor, 2018        |
| Colour:          | Brushed Silver      |                              | Artemide Collection |
| Installation:    | Recessed, Wall,     | Emission:                    | Direct              |
|                  | Suspension, Ceiling |                              |                     |
| Environment:     | Indoor              |                              |                     |
| DIMENSIONS       |                     |                              |                     |
| Length:          | cm 235.2            |                              |                     |
| Width:           | cm 2.7              |                              |                     |
| Height:          | cm 5.4              |                              |                     |
| Weight:          | kg 2.7              |                              |                     |
| INCLUDED SOURCES |                     |                              |                     |
| Category:        | LED                 | Color temperature (K):       | 4000K               |
| Number:          | 1                   | CRI:                         | 90                  |
| Watt:            | 50W                 |                              |                     |
| Туре:            | 0                   |                              |                     |
| LUMINAIRE        |                     |                              |                     |
| Watt:            | 50W                 | Delivered lumens output (lm) | : 3485lm            |
|                  |                     | ССТ:                         | 4000K               |
|                  |                     | CRI:                         | 80                  |
|                  |                     |                              |                     |
| Notes            |                     |                              |                     |