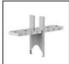

# A.24 - Suspension Sharping Emission - Track - Direct Emission - 2352mm - 24° - 4000K - Brushed Silver

#### **TECHNICAL DRAWINGS**