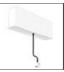

# A.24 - Suspension Sharping Emission - Track - Direct Emission - 2352mm - 24° - 4000K - Brushed Silver

#### **TECHNICAL DRAWINGS**