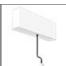

# A.24 - Suspension Sharping Emission - Track - Direct Emission - 2352mm - 24° - 4000K - Brushed Silver

#### **TECHNICAL DRAWINGS**