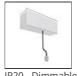

150W Ceiling power supply kit -351x61x111H -230VAC-48VDC IP20 -Undimmable -White AQ17601 150W Ceiling power supply - kit 321x91x111H -230VAC-48VDC

We reserve the right to change our product specifications. Please visit www.artemide.com for the latest product information 321x91x111H -

power supply - kit 230VAC-48VDC

150W Ceiling

IP20 - Dimmable DALI - White AQ17501

IP20 - Dimmal DALI - Black AQ17504

AQ49415

DALI to DALI-Selv Interface 103x67x21H AQ18200

A.24 - Sharping Kit L=2352mm -White AQ26101

240W Ceiling power supply kit -351x61x111H -230VAC-48VDC IP20 -Undimmable -White AQ17101

240W Reccessed power supply kit -396x195x112H -230VAC-48VDC IP20 -Undimmable -White AQ17401

240W Reccessed power supply kit -396x195x112H -230VAC-48VDC IP20 -Undimmable -Black AQ17404