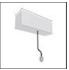

# A.24 - Suspension Sharping Emission - Track - Direct Emission - 2352mm - 24° - 4000K - Brushed Silver

#### **TECHNICAL DRAWINGS**