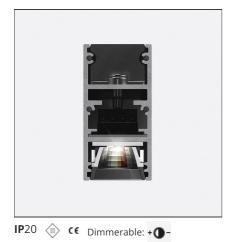

#### DESCRIPTION

A.24 is an open platform. A single intelligent profile generates three light performances while following the architecture with continuity, freedom and exibility. It is a fluid system that harbours a patented optoelectronic technology.

| FEATURES         |                     |                              |                     |
|------------------|---------------------|------------------------------|---------------------|
| Article Code:    | AQ42315             | Series:                      | Indoor, 2018        |
| Colour:          | Brushed Silver      |                              | Artemide Collection |
| Installation:    | Recessed, Wall,     | Emission:                    | Direct              |
|                  | Suspension, Ceiling |                              |                     |
| Environment:     | Indoor              |                              |                     |
| DIMENSIONS       |                     |                              |                     |
| Length:          | cm 235.2            |                              |                     |
| Width:           | cm 2.7              |                              |                     |
| Height:          | cm 5.4              |                              |                     |
| Weight:          | kg 2.7              |                              |                     |
| INCLUDED SOURCES |                     |                              |                     |
| Category:        | LED                 | Color temperature (K):       | 4000K               |
| Number:          | 1                   | CRI:                         | 90                  |
| Watt:            | 50W                 |                              |                     |
| Туре:            | 0                   |                              |                     |
| LUMINAIRE        |                     |                              |                     |
| Watt:            | 50W                 | Delivered lumens output (lm) | : 3485lm            |
|                  |                     | ССТ:                         | 4000K               |
|                  |                     | CRI:                         | 80                  |
|                  |                     |                              |                     |
| Notes            |                     |                              |                     |