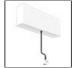

Suspension Accessories -Recessed Power Supply Kit For Suspension Modules (230VAC-48VDC 240W DALI) - White AQ15401

150W Bare power supply + plug 230VAC-48VDC IP20 -Undimmable (for dimmable version to be combined with "DALI-Selv interface") AQ18100

A.24 - Insulating Spacer (1x) - Black AQ45304

A.24 - Remote Box Power Supply Kit -313x243x57,5h -(230VAC-48VDC 240W DALI) AQ16000

150W Ceiling power supply kit -351x61x111H -230VAC-48VDC IP20 -Undimmable -White AQ17601 150W Ceiling power supply - kit 321x91x111H 230VAC-48VDC