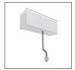

# A.24 - Suspension Sharping Emission - Track - Direct Emission - 2352mm - 24° - 4000K - Black

#### DESCRIPTION

A.24 is an open platform. A single intelligent profile generates three light performances while following the architecture with continuity, freedom and exibility. It is a fluid system that harbours a patented optoelectronic technology.

| FEATURES         |                     |                              |                     |
|------------------|---------------------|------------------------------|---------------------|
| Article Code:    | AQ42304             | Series:                      | Indoor, 2018        |
| Colour:          | Black               |                              | Artemide Collection |
| Installation:    | Recessed, Wall,     | Emission:                    | Direct              |
|                  | Suspension, Ceiling |                              |                     |
| Environment:     | Indoor              |                              |                     |
| DIMENSIONS       |                     |                              |                     |
| Length:          | cm 235.2            |                              |                     |
| Width:           | cm 2.7              |                              |                     |
| Height:          | cm 5.4              |                              |                     |
| Weight:          | kg 2.7              |                              |                     |
| INCLUDED SOURCES |                     |                              |                     |
| Category:        | LED                 | Color temperature (K):       | 4000K               |
| Number:          | 1                   | CRI:                         | 90                  |
| Watt:            | 50W                 |                              |                     |
| Туре:            | 0                   |                              |                     |
| LUMINAIRE        |                     |                              |                     |
| Watt:            | 50W                 | Delivered lumens output (lm) | : 3485lm            |
|                  |                     | CCT:                         | 4000K               |
|                  |                     | CRI:                         | 80                  |
| Notes            |                     |                              |                     |