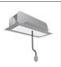

# A.24 - Suspension Sharping Emission - Track - Direct Emission - 2352mm - 24° - 4000K - Black

#### DESCRIPTION

A.24 is an open platform. A single intelligent profile generates three light performances while following the architecture with continuity, freedom and exibility. It is a fluid system that harbours a patented optoelectronic technology.

| FEATURES         |                     |                              |                     |
|------------------|---------------------|------------------------------|---------------------|
| Article Code:    | AQ42304             | Series:                      | Indoor, 2018        |
| Colour:          | Black               |                              | Artemide Collection |
| Installation:    | Recessed, Wall,     | Emission:                    | Direct              |
|                  | Suspension, Ceiling |                              |                     |
| Environment:     | Indoor              |                              |                     |
| DIMENSIONS       |                     |                              |                     |
| Length:          | cm 235.2            |                              |                     |
| Width:           | cm 2.7              |                              |                     |
| Height:          | cm 5.4              |                              |                     |
| Weight:          | kg 2.7              |                              |                     |
| INCLUDED SOURCES |                     |                              |                     |
| Category:        | LED                 | Color temperature (K):       | 4000K               |
| Number:          | 1                   | CRI:                         | 90                  |
| Watt:            | 50W                 |                              |                     |
| Туре:            | 0                   |                              |                     |
| LUMINAIRE        |                     |                              |                     |
| Watt:            | 50W                 | Delivered lumens output (lm) | : 3485lm            |
|                  |                     | CCT:                         | 4000K               |
|                  |                     | CRI:                         | 80                  |
| Notes            |                     |                              |                     |