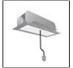

A.24 - Suspension Accessories -**Ceiling Power** Supply Kit For Suspension Modules (230VAC-48VDC 240W DALI) - Black AQ16104

240W Ceiling power supply kit -351x61x111H -230VAC-48VDC IP20 -Undimmable -Black AQ17104 150W Ceiling power supply - kit 321x91x111H 230VAC-48VDC

March 2019

240W Bare power supply + plug 230VAC-48VDC

IP20 -Undimmable (for dimmable version to be combined with "DALI-Selv interface") AQ18000

A.24 - Suspension Accessories -Ceiling Power Supply Kit For Suspension Modules (230VAC-48VDC 240W DALI) - White AQ16101