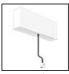

# A.24 - Suspension Sharping Emission - Track - Direct Emission - 2352mm - 24° - 4000K - Black

#### DESCRIPTION

A.24 is an open platform. A single intelligent profile generates three light performances while following the architecture with continuity, freedom and exibility. It is a fluid system that harbours a patented optoelectronic technology.

| FEATURES         |                     |                              |                     |
|------------------|---------------------|------------------------------|---------------------|
| Article Code:    | AQ42304             | Series:                      | Indoor, 2018        |
| Colour:          | Black               |                              | Artemide Collection |
| Installation:    | Recessed, Wall,     | Emission:                    | Direct              |
|                  | Suspension, Ceiling |                              |                     |
| Environment:     | Indoor              |                              |                     |
| DIMENSIONS       |                     |                              |                     |
| Length:          | cm 235.2            |                              |                     |
| Width:           | cm 2.7              |                              |                     |
| Height:          | cm 5.4              |                              |                     |
| Weight:          | kg 2.7              |                              |                     |
| INCLUDED SOURCES |                     |                              |                     |
| Category:        | LED                 | Color temperature (K):       | 4000K               |
| Number:          | 1                   | CRI:                         | 90                  |
| Watt:            | 50W                 |                              |                     |
| Туре:            | 0                   |                              |                     |
| LUMINAIRE        |                     |                              |                     |
| Watt:            | 50W                 | Delivered lumens output (lm) | : 3485lm            |
|                  |                     | CCT:                         | 4000K               |
|                  |                     | CRI:                         | 80                  |
| Notes            |                     |                              |                     |