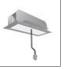

IP20 - Dimmable

IP20 - Dimmable

Undimmable -Black AQ17604 DALI - White AQ17501

DALI to DALI-Selv Interface 103x67x21H AQ18200

A.24 - Sharping Kr L=2352mm -White AQ26101 DALI - Black AQ17504

240W Reccessed power supply kit -396x195x112H -230VAC-48VDC IP20 -Undimmable -White AQ17401

240W Ceiling power supply kit -351x61x111H -230VAC-48VDC IP20 -Undimmable -White AQ17101

240W Reccessed power supply kit -396x195x112H -230VAC-48VDC IP20 -Undimmable -Black AQ17404