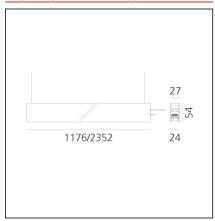

### **TECHNICAL DRAWINGS**

| FEATURES         |                     |                              |                     |
|------------------|---------------------|------------------------------|---------------------|
| Article Code:    | AQ42304             | Series:                      | Indoor, 2018        |
| Colour:          | Black               |                              | Artemide Collection |
| Installation:    | Recessed, Wall,     | Emission:                    | Direct              |
|                  | Suspension, Ceiling |                              |                     |
| Environment:     | Indoor              |                              |                     |
| DIMENSIONS       |                     |                              |                     |
| Length:          | cm 235.2            |                              |                     |
| Width:           | cm 2.7              |                              |                     |
| Height:          | cm 5.4              |                              |                     |
| Weight:          | kg 2.7              |                              |                     |
| INCLUDED SOURCES |                     |                              |                     |
| Category:        | LED                 | Color temperature (K):       | 4000K               |
| Number:          | 1                   | CRI:                         | 90                  |
| Watt:            | 50W                 |                              |                     |
| Туре:            | 0                   |                              |                     |
| LUMINAIRE        |                     |                              |                     |
| Watt:            | 50W                 | Delivered lumens output (lm) | : 3485lm            |
|                  |                     | CCT:                         | 4000K               |
|                  |                     | CRI:                         | 80                  |
| Notes            |                     |                              |                     |