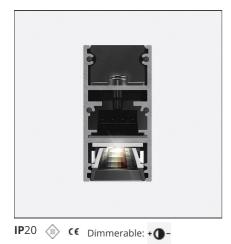

#### DESCRIPTION

A.24 is an open platform. A single intelligent profile generates three light performances while following the architecture with continuity, freedom and exibility. It is a fluid system that harbours a patented optoelectronic technology.

# Notes

\*Uses 2 DALI addresses. Each module, angle and curved elements are provided with mechanical and electrical joints and installation accessories. 1 suspension cable in also included. End caps have to be ordered separately. Sharping kit (louvres and covers) has to be ordered separately.