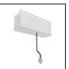

# A.24 - Suspension Sharping Emission - Track - Direct Emission - 2352mm - 24° - 3000K - Brushed Copper

#### DESCRIPTION

A.24 is an open platform. A single intelligent profile generates three light performances while following the architecture with continuity, freedom and exibility. It is a fluid system that harbours a patented optoelectronic technology.

| FEATURES                 |                     |                               |                                     |
|--------------------------|---------------------|-------------------------------|-------------------------------------|
| Article Code:<br>Colour: | AQ42218             | Series:                       | Indoor, 2018<br>Artemide Collection |
|                          | Brushed Copper      | For the terms                 |                                     |
| Installation:            | Recessed, Wall,     | Emission:                     | Direct                              |
| F                        | Suspension, Ceiling |                               |                                     |
| Environment:             | Indoor              |                               |                                     |
| DIMENSIONS               |                     |                               |                                     |
| Length:                  | cm 235.2            |                               |                                     |
| Width:                   | cm 2.7              |                               |                                     |
| Height:                  | cm 5.4              |                               |                                     |
| Weight:                  | kg 2.7              |                               |                                     |
| INCLUDED SOURCES         |                     |                               |                                     |
| Category:                | LED                 | Color temperature (K):        | 3000K                               |
| Number:                  | 1                   | CRI:                          | 90                                  |
| Watt:                    | 50W                 |                               |                                     |
| Туре:                    | 0                   |                               |                                     |
| LUMINAIRE                |                     |                               |                                     |
| Watt:                    | 50W                 | Delivered lumens output (lm): | 3256lm                              |
|                          |                     | CCT:                          | 3000K                               |
|                          |                     | CRI:                          | 80                                  |
| Notos                    |                     |                               |                                     |