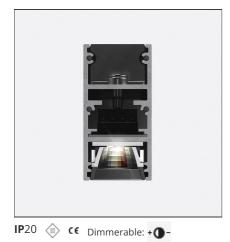

#### DESCRIPTION

A.24 is an open platform. A single intelligent profile generates three light performances while following the architecture with continuity, freedom and exibility. It is a fluid system that harbours a patented optoelectronic technology.

| FEATURES                 |                     |                               |                                     |
|--------------------------|---------------------|-------------------------------|-------------------------------------|
| Article Code:<br>Colour: | AQ42218             | Series:                       | Indoor, 2018<br>Artemide Collection |
|                          | Brushed Copper      | For the terms                 |                                     |
| Installation:            | Recessed, Wall,     | Emission:                     | Direct                              |
| F                        | Suspension, Ceiling |                               |                                     |
| Environment:             | Indoor              |                               |                                     |
| DIMENSIONS               |                     |                               |                                     |
| Length:                  | cm 235.2            |                               |                                     |
| Width:                   | cm 2.7              |                               |                                     |
| Height:                  | cm 5.4              |                               |                                     |
| Weight:                  | kg 2.7              |                               |                                     |
| INCLUDED SOURCES         |                     |                               |                                     |
| Category:                | LED                 | Color temperature (K):        | 3000K                               |
| Number:                  | 1                   | CRI:                          | 90                                  |
| Watt:                    | 50W                 |                               |                                     |
| Туре:                    | 0                   |                               |                                     |
| LUMINAIRE                |                     |                               |                                     |
| Watt:                    | 50W                 | Delivered lumens output (lm): | 3256lm                              |
|                          |                     | CCT:                          | 3000K                               |
|                          |                     | CRI:                          | 80                                  |
| Notos                    |                     |                               |                                     |

# Notes

\*Uses 2 DALI addresses. Each module, angle and curved elements are provided with mechanical and electrical joints and installation accessories. 1 suspension cable in also included. End caps have to be ordered separately. Sharping kit (louvres and covers) has to be ordered separately. Depending on the driver, the product can be undimmable or dimmable DALI.