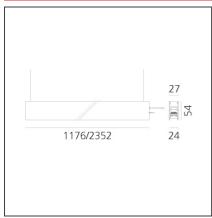

| FEATURES                 |                     |                               |                                     |
|--------------------------|---------------------|-------------------------------|-------------------------------------|
| Article Code:<br>Colour: | AQ42218             | Series:                       | Indoor, 2018<br>Artemide Collection |
|                          | Brushed Copper      | For the terms                 |                                     |
| Installation:            | Recessed, Wall,     | Emission:                     | Direct                              |
| F                        | Suspension, Ceiling |                               |                                     |
| Environment:             | Indoor              |                               |                                     |
| DIMENSIONS               |                     |                               |                                     |
| Length:                  | cm 235.2            |                               |                                     |
| Width:                   | cm 2.7              |                               |                                     |
| Height:                  | cm 5.4              |                               |                                     |
| Weight:                  | kg 2.7              |                               |                                     |
| INCLUDED SOURCES         |                     |                               |                                     |
| Category:                | LED                 | Color temperature (K):        | 3000K                               |
| Number:                  | 1                   | CRI:                          | 90                                  |
| Watt:                    | 50W                 |                               |                                     |
| Туре:                    | 0                   |                               |                                     |
| LUMINAIRE                |                     |                               |                                     |
| Watt:                    | 50W                 | Delivered lumens output (lm): | 3256lm                              |
|                          |                     | CCT:                          | 3000K                               |
|                          |                     | CRI:                          | 80                                  |
| Notos                    |                     |                               |                                     |