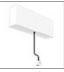

# A.24 - Suspension Sharping Emission - Track - Direct Emission - 2352mm - 24° - 3000K - Brushed Copper

#### DESCRIPTION

A.24 is an open platform. A single intelligent profile generates three light performances while following the architecture with continuity, freedom and exibility. It is a fluid system that harbours a patented optoelectronic technology.

| FEATURES                 |                     |                               |                                     |
|--------------------------|---------------------|-------------------------------|-------------------------------------|
| Article Code:<br>Colour: | AQ42218             | Series:                       | Indoor, 2018<br>Artemide Collection |
|                          | Brushed Copper      | For the terms                 |                                     |
| Installation:            | Recessed, Wall,     | Emission:                     | Direct                              |
| F                        | Suspension, Ceiling |                               |                                     |
| Environment:             | Indoor              |                               |                                     |
| DIMENSIONS               |                     |                               |                                     |
| Length:                  | cm 235.2            |                               |                                     |
| Width:                   | cm 2.7              |                               |                                     |
| Height:                  | cm 5.4              |                               |                                     |
| Weight:                  | kg 2.7              |                               |                                     |
| INCLUDED SOURCES         |                     |                               |                                     |
| Category:                | LED                 | Color temperature (K):        | 3000K                               |
| Number:                  | 1                   | CRI:                          | 90                                  |
| Watt:                    | 50W                 |                               |                                     |
| Туре:                    | 0                   |                               |                                     |
| LUMINAIRE                |                     |                               |                                     |
| Watt:                    | 50W                 | Delivered lumens output (lm): | 3256lm                              |
|                          |                     | CCT:                          | 3000K                               |
|                          |                     | CRI:                          | 80                                  |
| Notos                    |                     |                               |                                     |