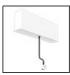

# A.24 - Suspension Sharping Emission - Track - Direct Emission - 2352mm - 24° - 3000K - Brushed Copper

#### DESCRIPTION

A.24 is an open platform. A single intelligent profile generates three light performances while following the architecture with continuity, freedom and exibility. It is a fluid system that harbours a patented optoelectronic technology.

| FEATURES                 |                     |                               |                                     |
|--------------------------|---------------------|-------------------------------|-------------------------------------|
| Article Code:<br>Colour: | AQ42218             | Series:                       | Indoor, 2018<br>Artemide Collection |
|                          | Brushed Copper      | For the terms                 |                                     |
| Installation:            | Recessed, Wall,     | Emission:                     | Direct                              |
| F                        | Suspension, Ceiling |                               |                                     |
| Environment:             | Indoor              |                               |                                     |
| DIMENSIONS               |                     |                               |                                     |
| Length:                  | cm 235.2            |                               |                                     |
| Width:                   | cm 2.7              |                               |                                     |
| Height:                  | cm 5.4              |                               |                                     |
| Weight:                  | kg 2.7              |                               |                                     |
| INCLUDED SOURCES         |                     |                               |                                     |
| Category:                | LED                 | Color temperature (K):        | 3000K                               |
| Number:                  | 1                   | CRI:                          | 90                                  |
| Watt:                    | 50W                 |                               |                                     |
| Туре:                    | 0                   |                               |                                     |
| LUMINAIRE                |                     |                               |                                     |
| Watt:                    | 50W                 | Delivered lumens output (lm): | 3256lm                              |
|                          |                     | CCT:                          | 3000K                               |
|                          |                     | CRI:                          | 80                                  |
| Notos                    |                     |                               |                                     |