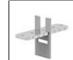

Kit For Suspension Modules (230VAC-48VDC 240W DALI) - Black AQ16104



A.24 - Sharping Kit L=2352mm - Black AQ26104



240W Ceiling power supply kit -351x61x111H -230VAC-48VDC IP20 -Undimmable -Black AQ17104



150W Ceiling power supply kit -351x61x111H 230VAC-48VDC IP20 -Undimmable -Black AQ17604 A.24 - Insulating Spacer (1x) -Brushed Copper AQ45318

March 2019

H

A.24 - Suspension Accessories - End Cap (2x) - Brushed Copper AQ45118

150W Ceiling power supply - kit 321x91x111H

IP20 - Dimmable



150W Ceiling power supply kit -351x61x111H 230VAC-48VDC IP20 -Undimmable -White AQ17601 150W Ceiling power supply - kit 321x91x111H · 230VAC-48VDC IP20 - Dimmable

We reserve the right to change our product specifications. Please visit www.artemide.com for the latest product information









A.24 - Suspension Accessories -Transition Cap -Brushed copper AQ49418



240W Reccessed power supply kit -396x195x112H -230VAC-48VDC IP20 -Undimmable -Black AQ17404



DALI to DALI-Selv Interface 103x67x21H AQ18200



A.24 - Sharping Kit L=2352mm -White AQ26101



240W Ceiling power supply kit -351x61x111H -230VAC-48VDC IP20 -Undimmable -White AQ17101

240W Reccessed

power supply kit -

396x195x112H -

230VAC-48VDC

IP20 -