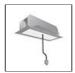

# A.24 - Suspension Sharping Emission - Track - Direct Emission - 2352mm - 24° - 2700K - Black

### **DESCRIPTION**

A.24 is an open platform. A single intelligent profile generates three light performances while following the architecture with continuity, freedom and exibility. It is a fluid system that harbours a patented optoelectronic technology.

## **DIMENSIONS**

Length: cm 235.2 Width: cm 2.7 Height: cm 5.4 Weight: kg 2.7