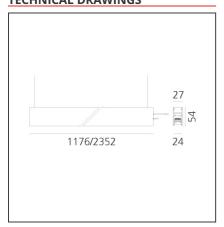

## **TECHNICAL DRAWINGS**

## **DIMENSIONS**

Length: cm 235.2 Width: cm 2.7 Height: cm 5.4 Weight: kg 2.7