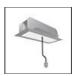

# A.24 - Suspension Sharping Emission - Track - Direct Emission - 2352mm - 24° - 2700K - Black

### **DESCRIPTION**

A.24 is an open platform. A single intelligent profile generates three light performances while following the architecture with continuity, freedom and exibility. It is a fluid system that harbours a patented optoelectronic technology.

## **DIMENSIONS**

Length: cm 235.2 Width: cm 2.7 Height: cm 5.4 Weight: kg 2.7