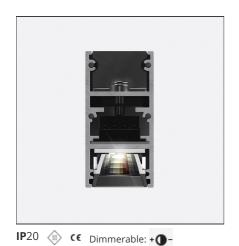

### **DESCRIPTION**

A.24 is an open platform. A single intelligent profile generates three light performances while following the architecture with continuity, freedom and exibility. It is a fluid system that harbours a patented optoelectronic technology.

## **FEATURES**

| Article Code: | AQ42504             | Series:   | Indoor, 2018        |
|---------------|---------------------|-----------|---------------------|
| Colour:       | Black               |           | Artemide Collection |
| Installation: | Recessed, Wall,     | Emission: | Direct              |
|               | Suspension, Ceiling |           |                     |

**Environment:** Indoor