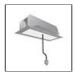

# A.24 - Suspension Sharping Emission - Track - Direct Emission - 1176mm - 62° - 4000K - White

## **DESCRIPTION**

A.24 is an open platform. A single intelligent profile generates three light performances while following the architecture with continuity, freedom and exibility. It is a fluid system that harbours a patented optoelectronic technology.

## **FEATURES**

| AQ44101             | Series:                                                                                      | Indoor, 2018                                                                                                     |
|---------------------|----------------------------------------------------------------------------------------------|------------------------------------------------------------------------------------------------------------------|
| White               |                                                                                              | Artemide Collection                                                                                              |
| Recessed, Wall,     | Emission:                                                                                    | Direct                                                                                                           |
| Suspension, Ceiling |                                                                                              |                                                                                                                  |
| Indoor              |                                                                                              |                                                                                                                  |
|                     |                                                                                              |                                                                                                                  |
| cm 117.6            |                                                                                              |                                                                                                                  |
| cm 2.7              |                                                                                              |                                                                                                                  |
| cm 5.4              |                                                                                              |                                                                                                                  |
| kg 1.4              |                                                                                              |                                                                                                                  |
|                     |                                                                                              |                                                                                                                  |
|                     |                                                                                              |                                                                                                                  |
| LED                 | Color temperature (K):                                                                       | 4000K                                                                                                            |
| 1                   | CRI:                                                                                         | 90                                                                                                               |
| 25W                 |                                                                                              |                                                                                                                  |
| 0                   |                                                                                              |                                                                                                                  |
|                     |                                                                                              |                                                                                                                  |
|                     |                                                                                              |                                                                                                                  |
| 22W                 | Delivered lumens output (lm): 1852lm                                                         |                                                                                                                  |
|                     | White Recessed, Wall, Suspension, Ceiling Indoor  cm 117.6 cm 2.7 cm 5.4 kg 1.4  LED 1 25W 0 | White Recessed, Wall, Suspension, Ceiling Indoor  cm 117.6 cm 2.7 cm 5.4 kg 1.4  LED Color temperature (K): CRI: |