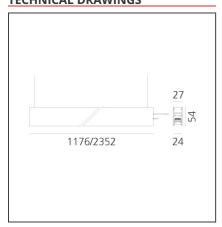

# **TECHNICAL DRAWINGS**

## **FEATURES**

| AQ44101             | Series:                                                                                      | Indoor, 2018                                                                                                     |
|---------------------|----------------------------------------------------------------------------------------------|------------------------------------------------------------------------------------------------------------------|
| White               |                                                                                              | Artemide Collection                                                                                              |
| Recessed, Wall,     | Emission:                                                                                    | Direct                                                                                                           |
| Suspension, Ceiling |                                                                                              |                                                                                                                  |
| Indoor              |                                                                                              |                                                                                                                  |
|                     |                                                                                              |                                                                                                                  |
| cm 117.6            |                                                                                              |                                                                                                                  |
| cm 2.7              |                                                                                              |                                                                                                                  |
| cm 5.4              |                                                                                              |                                                                                                                  |
| kg 1.4              |                                                                                              |                                                                                                                  |
|                     |                                                                                              |                                                                                                                  |
|                     |                                                                                              |                                                                                                                  |
| LED                 | Color temperature (K):                                                                       | 4000K                                                                                                            |
| 1                   | CRI:                                                                                         | 90                                                                                                               |
| 25W                 |                                                                                              |                                                                                                                  |
| 0                   |                                                                                              |                                                                                                                  |
|                     |                                                                                              |                                                                                                                  |
|                     |                                                                                              |                                                                                                                  |
| 22W                 | Delivered lumens output (lm): 1852lm                                                         |                                                                                                                  |
|                     | White Recessed, Wall, Suspension, Ceiling Indoor  cm 117.6 cm 2.7 cm 5.4 kg 1.4  LED 1 25W 0 | White Recessed, Wall, Suspension, Ceiling Indoor  cm 117.6 cm 2.7 cm 5.4 kg 1.4  LED Color temperature (K): CRI: |