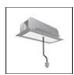

# A.24 - Suspension Sharping Emission - Track - Direct Emission - 1176mm - 62° - 4000K - White

## **DESCRIPTION**

A.24 is an open platform. A single intelligent profile generates three light performances while following the architecture with continuity, freedom and exibility. It is a fluid system that harbours a patented optoelectronic technology.

## **FEATURES**

| AQ44101             | Series:                                                                                      | Indoor, 2018                                                                                                     |
|---------------------|----------------------------------------------------------------------------------------------|------------------------------------------------------------------------------------------------------------------|
| White               |                                                                                              | Artemide Collection                                                                                              |
| Recessed, Wall,     | Emission:                                                                                    | Direct                                                                                                           |
| Suspension, Ceiling |                                                                                              |                                                                                                                  |
| Indoor              |                                                                                              |                                                                                                                  |
|                     |                                                                                              |                                                                                                                  |
| cm 117.6            |                                                                                              |                                                                                                                  |
| cm 2.7              |                                                                                              |                                                                                                                  |
| cm 5.4              |                                                                                              |                                                                                                                  |
| kg 1.4              |                                                                                              |                                                                                                                  |
|                     |                                                                                              |                                                                                                                  |
|                     |                                                                                              |                                                                                                                  |
| LED                 | Color temperature (K):                                                                       | 4000K                                                                                                            |
| 1                   | CRI:                                                                                         | 90                                                                                                               |
| 25W                 |                                                                                              |                                                                                                                  |
| 0                   |                                                                                              |                                                                                                                  |
|                     |                                                                                              |                                                                                                                  |
|                     |                                                                                              |                                                                                                                  |
| 22W                 | Delivered lumens output (lm): 1852lm                                                         |                                                                                                                  |
|                     | White Recessed, Wall, Suspension, Ceiling Indoor  cm 117.6 cm 2.7 cm 5.4 kg 1.4  LED 1 25W 0 | White Recessed, Wall, Suspension, Ceiling Indoor  cm 117.6 cm 2.7 cm 5.4 kg 1.4  LED Color temperature (K): CRI: |