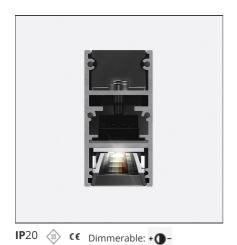

# A.24 - Suspension Sharping Emission - Track - Direct Emission - 1176mm - 62° - 4000K - White

## **DESCRIPTION**

A.24 is an open platform. A single intelligent profile generates three light performances while following the architecture with continuity, freedom and exibility. It is a fluid system that harbours a patented optoelectronic technology.

## **FEATURES**

| AQ44101             | Series:                                                                                      | Indoor, 2018                                                                                                     |
|---------------------|----------------------------------------------------------------------------------------------|------------------------------------------------------------------------------------------------------------------|
| White               |                                                                                              | Artemide Collection                                                                                              |
| Recessed, Wall,     | Emission:                                                                                    | Direct                                                                                                           |
| Suspension, Ceiling |                                                                                              |                                                                                                                  |
| Indoor              |                                                                                              |                                                                                                                  |
|                     |                                                                                              |                                                                                                                  |
| cm 117.6            |                                                                                              |                                                                                                                  |
| cm 2.7              |                                                                                              |                                                                                                                  |
| cm 5.4              |                                                                                              |                                                                                                                  |
| kg 1.4              |                                                                                              |                                                                                                                  |
|                     |                                                                                              |                                                                                                                  |
|                     |                                                                                              |                                                                                                                  |
| LED                 | Color temperature (K):                                                                       | 4000K                                                                                                            |
| 1                   | CRI:                                                                                         | 90                                                                                                               |
| 25W                 |                                                                                              |                                                                                                                  |
| 0                   |                                                                                              |                                                                                                                  |
|                     |                                                                                              |                                                                                                                  |
|                     |                                                                                              |                                                                                                                  |
| 22W                 | Delivered lumens output (lm): 1852lm                                                         |                                                                                                                  |
|                     | White Recessed, Wall, Suspension, Ceiling Indoor  cm 117.6 cm 2.7 cm 5.4 kg 1.4  LED 1 25W 0 | White Recessed, Wall, Suspension, Ceiling Indoor  cm 117.6 cm 2.7 cm 5.4 kg 1.4  LED Color temperature (K): CRI: |