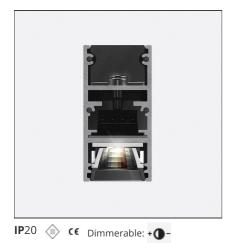

### DESCRIPTION

A.24 is an open platform. A single intelligent profile generates three light performances while following the architecture with continuity, freedom and exibility. It is a fluid system that harbours a patented optoelectronic technology.

# Notes

\*Uses 1 DALI address. Each module, angle and curved elements are provided with mechanical and electrical joints and installation accessories. 1 suspension cable in also included. End caps have to be ordered separately. Sharping kit (louvres and covers) has to be ordered separately. Depending on the driver, the product can be undimmable or dimmable DALI.