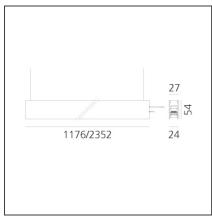

| FEATURES         |                     |                               |                     |
|------------------|---------------------|-------------------------------|---------------------|
| Article Code:    | AQ44001             | Series:                       | Indoor, 2018        |
| Colour:          | White               |                               | Artemide Collection |
| Installation:    | Recessed, Wall,     | Emission:                     | Direct              |
|                  | Suspension, Ceiling |                               |                     |
| Environment:     | Indoor              |                               |                     |
| DIMENSIONS       |                     |                               |                     |
| Length:          | cm 117.6            |                               |                     |
| Width:           | cm 2.7              |                               |                     |
| Height:          | cm 5.4              |                               |                     |
| Weight:          | kg 1.4              |                               |                     |
| INCLUDED SOURCES |                     |                               |                     |
| Category:        | LED                 | Color temperature (K):        | 3000K               |
| Number:          | 1                   | CRI:                          | 90                  |
| Watt:            | 25W                 |                               |                     |
| Туре:            | 0                   |                               |                     |
| LUMINAIRE        |                     |                               |                     |
| Watt:            | 22W                 | Delivered lumens output (lm): | : 1731lm            |
|                  |                     | сст:                          | 3000K               |
|                  |                     | CRI:                          | 80                  |
| Netos            |                     |                               |                     |