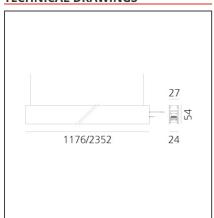

## **TECHNICAL DRAWINGS**

#### **FEATURES**

| Article Code: Colour: Installation: Environment: | AQ44015<br>Brushed Silver<br>Recessed, Wall,<br>Suspension, Ceiling<br>Indoor | Series:<br>Emission:                 | Indoor, 2018<br>Artemide Collection<br>Direct |
|--------------------------------------------------|-------------------------------------------------------------------------------|--------------------------------------|-----------------------------------------------|
| DIMENSIONS                                       |                                                                               |                                      |                                               |
| Length:<br>Width:<br>Height:<br>Weight:          | cm 117.6<br>cm 2.7<br>cm 5.4<br>kg 1.4                                        |                                      |                                               |
| INCLUDED SOURCES                                 |                                                                               |                                      |                                               |
| Category:<br>Number:<br>Watt:<br>Type:           | LED<br>1<br>25W<br>0                                                          | Color temperature (K):<br>CRI:       | 3000K<br>90                                   |
| LUMINAIRE                                        |                                                                               |                                      |                                               |
| Watt:                                            | 25W                                                                           | Delivered lumens output (lm): 1731lm |                                               |