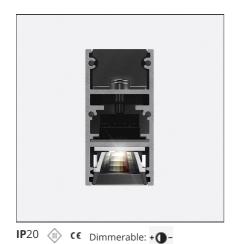

## **DESCRIPTION**

A.24 is an open platform. A single intelligent profile generates three light performances while following the architecture with continuity, freedom and exibility. It is a fluid system that harbours a patented optoelectronic technology.

#### **FEATURES**

| Article Code: Colour: Installation: Environment: | AQ44015<br>Brushed Silver<br>Recessed, Wall,<br>Suspension, Ceiling<br>Indoor | Series:<br>Emission:                 | Indoor, 2018<br>Artemide Collection<br>Direct |
|--------------------------------------------------|-------------------------------------------------------------------------------|--------------------------------------|-----------------------------------------------|
| DIMENSIONS                                       |                                                                               |                                      |                                               |
| Length:<br>Width:<br>Height:<br>Weight:          | cm 117.6<br>cm 2.7<br>cm 5.4<br>kg 1.4                                        |                                      |                                               |
| INCLUDED SOURCES                                 |                                                                               |                                      |                                               |
| Category:<br>Number:<br>Watt:<br>Type:           | LED<br>1<br>25W<br>0                                                          | Color temperature (K):<br>CRI:       | 3000K<br>90                                   |
| LUMINAIRE                                        |                                                                               |                                      |                                               |
| Watt:                                            | 25W                                                                           | Delivered lumens output (lm): 1731lm |                                               |

## Notes

\*Uses 1 DALI address. Each module, angle and curved elements are provided with mechanical and electrical joints and installation accessories. 1 suspension cable in also included. End caps have to be ordered separately. Sharping kit (louvres and covers) has to be ordered separately. Depending on the driver, the product can be undimmable or dimmable DALI.