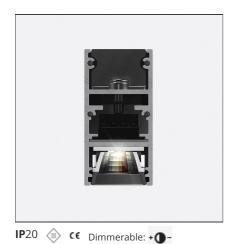

### **DESCRIPTION**

A.24 is an open platform. A single intelligent profile generates three light performances while following the architecture with continuity, freedom and exibility. It is a fluid system that harbours a patented optoelectronic technology.

# **FEATURES**

| Article Code:    | AQ44018             | Series:                              | Indoor, 2018        |
|------------------|---------------------|--------------------------------------|---------------------|
| Colour:          | Brushed Copper      |                                      | Artemide Collection |
| Installation:    | Recessed, Wall,     | Emission:                            | Direct              |
|                  | Suspension, Ceiling |                                      |                     |
| Environment:     | Indoor              |                                      |                     |
| DIMENSIONS       |                     |                                      |                     |
| Length:          | cm 117.6            |                                      |                     |
| Width:           | cm 2.7              |                                      |                     |
| Height:          | cm 5.4              |                                      |                     |
| Weight:          | kg 1.4              |                                      |                     |
| Weight.          | 1.5                 |                                      |                     |
| INCLUDED SOURCES |                     |                                      |                     |
| Category:        | LED                 | Color temperature (K):               | 3000K               |
| Number:          | 1                   | CRI:                                 | 90                  |
| Watt:            | 25W                 |                                      |                     |
| Type:            | 0                   |                                      |                     |
| .76              | ·                   |                                      |                     |
| LUMINAIRE        |                     |                                      |                     |
| Watt:            | 25W                 | Delivered lumens output (lm): 1731lm |                     |