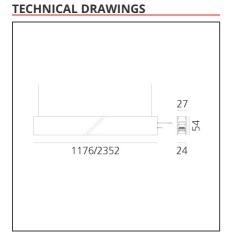

# **FEATURES**

| Article Code:    | AQ44018             | Series:                              | Indoor, 2018        |
|------------------|---------------------|--------------------------------------|---------------------|
| Colour:          | Brushed Copper      |                                      | Artemide Collection |
| Installation:    | Recessed, Wall,     | Emission:                            | Direct              |
|                  | Suspension, Ceiling |                                      |                     |
| Environment:     | Indoor              |                                      |                     |
| DIMENSIONS       |                     |                                      |                     |
| Length:          | cm 117.6            |                                      |                     |
| Width:           | cm 2.7              |                                      |                     |
| Height:          | cm 5.4              |                                      |                     |
| Weight:          | kg 1.4              |                                      |                     |
| Weight.          | 1.5                 |                                      |                     |
| INCLUDED SOURCES |                     |                                      |                     |
| Category:        | LED                 | Color temperature (K):               | 3000K               |
| Number:          | 1                   | CRI:                                 | 90                  |
| Watt:            | 25W                 |                                      |                     |
| Type:            | 0                   |                                      |                     |
| .76              | ·                   |                                      |                     |
| LUMINAIRE        |                     |                                      |                     |
| Watt:            | 25W                 | Delivered lumens output (lm): 1731lm |                     |