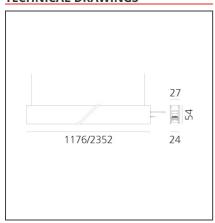

### **TECHNICAL DRAWINGS**

#### **FEATURES**

| Article Code:            | AQ44020                                                  | Series:                | Indoor, 2018                  |
|--------------------------|----------------------------------------------------------|------------------------|-------------------------------|
| Colour:<br>Installation: | Brushed Bronze<br>Recessed, Wall,<br>Suspension, Ceiling | Emission:              | Artemide Collection<br>Direct |
| Environment:             | Indoor                                                   |                        |                               |
| DIMENSIONS               |                                                          |                        |                               |
| Length:                  | cm 117.6                                                 |                        |                               |
| Width:                   | cm 2.7                                                   |                        |                               |
| Height:                  | cm 5.4                                                   |                        |                               |
| Weight:                  | kg 1.4                                                   |                        |                               |
| INCLUDED SOURCES         |                                                          |                        |                               |
| Category:                | LED                                                      | Color temperature (K): | 3000K                         |
| Number:                  | 1                                                        | CRI:                   | 90                            |
| Watt:                    | 25W                                                      |                        |                               |
| Туре:                    | 0                                                        |                        |                               |
| LUMINAIRE                |                                                          |                        |                               |
| LUMINAIRE                |                                                          |                        |                               |