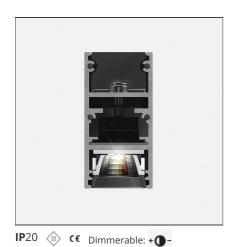

### **DESCRIPTION**

A.24 is an open platform. A single intelligent profile generates three light performances while following the architecture with continuity, freedom and exibility. It is a fluid system that harbours a patented optoelectronic technology.

#### **FEATURES**

| Article Code:            | AQ44020                                                  | Series:                | Indoor, 2018                  |
|--------------------------|----------------------------------------------------------|------------------------|-------------------------------|
| Colour:<br>Installation: | Brushed Bronze<br>Recessed, Wall,<br>Suspension, Ceiling | Emission:              | Artemide Collection<br>Direct |
| Environment:             | Indoor                                                   |                        |                               |
| DIMENSIONS               |                                                          |                        |                               |
| Length:                  | cm 117.6                                                 |                        |                               |
| Width:                   | cm 2.7                                                   |                        |                               |
| Height:                  | cm 5.4                                                   |                        |                               |
| Weight:                  | kg 1.4                                                   |                        |                               |
| INCLUDED SOURCES         |                                                          |                        |                               |
| Category:                | LED                                                      | Color temperature (K): | 3000K                         |
| Number:                  | 1                                                        | CRI:                   | 90                            |
| Watt:                    | 25W                                                      |                        |                               |
| Туре:                    | 0                                                        |                        |                               |
| LUMINAIRE                |                                                          |                        |                               |
| LUMINAIRE                |                                                          |                        |                               |