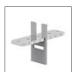

A.24 - Remote Box Power Supply Kit -313x243x57,5h -(230VAC-48VDC 240W DALI) AQ16000

A.24 - Suspension Accessories - End Cap (2x) - Brushed Bronze AQ45120

150W Ceiling power supply - kit 321x91x111H -230VAC-48VDC IP20 - Dimmable

103x67x21H AQ18200

150W Ceiling

321x91x111H -

230VAC-48VDC

IP20 - Dimmable

power supply - kit

150W Ceiling

351x61x111H -