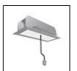

# A.24 - Suspension Sharping Emission - Track - Direct Emission - 1176mm - 62° - 3000K - Brushed Bronze

### **DESCRIPTION**

A.24 is an open platform. A single intelligent profile generates three light performances while following the architecture with continuity, freedom and exibility. It is a fluid system that harbours a patented optoelectronic technology.

#### **FEATURES**

| Article Code:            | AQ44020                                                  | Series:                | Indoor, 2018                  |
|--------------------------|----------------------------------------------------------|------------------------|-------------------------------|
| Colour:<br>Installation: | Brushed Bronze<br>Recessed, Wall,<br>Suspension, Ceiling | Emission:              | Artemide Collection<br>Direct |
| Environment:             | Indoor                                                   |                        |                               |
| DIMENSIONS               |                                                          |                        |                               |
| Length:                  | cm 117.6                                                 |                        |                               |
| Width:                   | cm 2.7                                                   |                        |                               |
| Height:                  | cm 5.4                                                   |                        |                               |
| Weight:                  | kg 1.4                                                   |                        |                               |
| INCLUDED SOURCES         |                                                          |                        |                               |
| Category:                | LED                                                      | Color temperature (K): | 3000K                         |
| Number:                  | 1                                                        | CRI:                   | 90                            |
| Watt:                    | 25W                                                      |                        |                               |
| Туре:                    | 0                                                        |                        |                               |
| LUMINAIRE                |                                                          |                        |                               |
| LUMINAIRE                |                                                          |                        |                               |