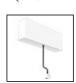

# A.24 - Suspension Sharping Emission - Track - Direct Emission - 1176mm - 62° - 3000K - Brushed Bronze

### **DESCRIPTION**

A.24 is an open platform. A single intelligent profile generates three light performances while following the architecture with continuity, freedom and exibility. It is a fluid system that harbours a patented optoelectronic technology.

### **TECHNICAL DRAWINGS**