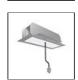

# A.24 - Suspension Sharping Emission - Track - Direct Emission - 1176mm - 62° - 3000K - Brushed Bronze

### **DESCRIPTION**

A.24 is an open platform. A single intelligent profile generates three light performances while following the architecture with continuity, freedom and exibility. It is a fluid system that harbours a patented optoelectronic technology.

#### **FEATURES**

| Article Code:            | AQ44020                                                  | Series:                | Indoor, 2018                  |
|--------------------------|----------------------------------------------------------|------------------------|-------------------------------|
| Colour:<br>Installation: | Brushed Bronze<br>Recessed, Wall,<br>Suspension, Ceiling | Emission:              | Artemide Collection<br>Direct |
| Environment:             | Indoor                                                   |                        |                               |
| DIMENSIONS               |                                                          |                        |                               |
| Length:                  | cm 117.6                                                 |                        |                               |
| Width:                   | cm 2.7                                                   |                        |                               |
| Height:                  | cm 5.4                                                   |                        |                               |
| Weight:                  | kg 1.4                                                   |                        |                               |
| INCLUDED SOURCES         |                                                          |                        |                               |
| Category:                | LED                                                      | Color temperature (K): | 3000K                         |
| Number:                  | 1                                                        | CRI:                   | 90                            |
| Watt:                    | 25W                                                      |                        |                               |
| Туре:                    | 0                                                        |                        |                               |
| LUMINAIRE                |                                                          |                        |                               |
| LUMINAIRE                |                                                          |                        |                               |