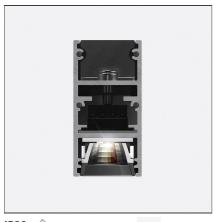

# **DESCRIPTION**

A.24 is an open platform. A single intelligent profile generates three light performances while following the architecture with continuity, freedom and exibility. It is a fluid system that harbours a patented optoelectronic technology.

#### **FEATURES**

| Article Code: | AQ44401             | Series:   | Indoor, 2018        |
|---------------|---------------------|-----------|---------------------|
| Colour:       | White               |           | Artemide Collection |
| Installation: | Recessed, Wall,     | Emission: | Direct              |
|               | Suspension, Ceiling |           |                     |
| Environment:  | Indoor              |           |                     |