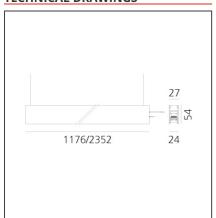

# **TECHNICAL DRAWINGS**

#### **DIMENSIONS**

 Length:
 cm 117.6

 Width:
 cm 2.7

 Height:
 cm 5.4

 Weight:
 kg 1.4