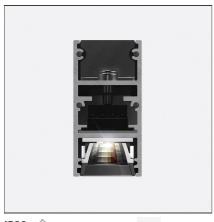

# **DESCRIPTION**

A.24 is an open platform. A single intelligent profile generates three light performances while following the architecture with continuity, freedom and exibility. It is a fluid system that harbours a patented optoelectronic technology.

#### **FEATURES**

| Article Code:<br>Colour: | AQ44418<br>Brushed Copper              | Series:   | Indoor, 2018<br>Artemide Collection |
|--------------------------|----------------------------------------|-----------|-------------------------------------|
| Installation:            | Recessed, Wall,<br>Suspension, Ceiling | Emission: | Direct                              |
| Environment:             | Indoor                                 |           |                                     |
| DIMENSIONIS              |                                        |           |                                     |