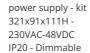

A.24 - Remote Box Power Supply Kit -313x243x57,5h -(230VAC-48VDC 240W DALI) AQ16000

150W Ceiling power supply kit -351x61x111H -230VAC-48VDC IP20 -Undimmable -White AQ17601

150W Ceiling power supply - kit 321x91x111H -230VAC-48VDC IP20 - Dimmable