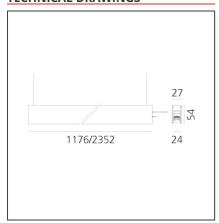

# **TECHNICAL DRAWINGS**

#### **DIMENSIONS**

 Length:
 cm 117.6

 Width:
 cm 2.7

 Height:
 cm 5.4

 Weight:
 kg 1.4