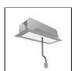

## **TECHNICAL DRAWINGS**

#### **FEATURES**

| Article Code:<br>Colour:<br>Installation:<br>Environment: | AQ42101<br>White<br>Recessed, Wall,<br>Suspension, Ceiling<br>Indoor | Series:<br>Emission:           | Indoor, 2018<br>Artemide Collection<br>Direct |
|-----------------------------------------------------------|----------------------------------------------------------------------|--------------------------------|-----------------------------------------------|
| DIMENSIONS                                                |                                                                      |                                |                                               |
| Length:<br>Width:<br>Height:<br>Weight:                   | cm 117.6<br>cm 2.7<br>cm 5.4<br>kg 1.4                               |                                |                                               |
| INCLUDED SOURCES                                          |                                                                      |                                |                                               |
| Category:<br>Number:<br>Watt:<br>Type:                    | LED<br>1<br>25W<br>0                                                 | Color temperature (K):<br>CRI: | 4000K<br>90                                   |
| LUMINAIRE                                                 |                                                                      |                                |                                               |
| Watt:                                                     | 25W                                                                  | Delivered lumens output (lm)   | : 1742lm                                      |