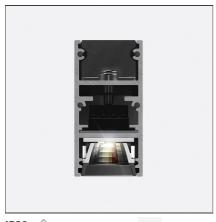

## **DESCRIPTION**

A.24 is an open platform. A single intelligent profile generates three light performances while following the architecture with continuity, freedom and exibility. It is a fluid system that harbours a patented

#### **FEATURES**

| Article Code:<br>Colour:<br>Installation:<br>Environment: | AQ42101<br>White<br>Recessed, Wall,<br>Suspension, Ceiling<br>Indoor | Series:<br>Emission:           | Indoor, 2018<br>Artemide Collection<br>Direct |
|-----------------------------------------------------------|----------------------------------------------------------------------|--------------------------------|-----------------------------------------------|
| DIMENSIONS                                                |                                                                      |                                |                                               |
| Length:<br>Width:<br>Height:<br>Weight:                   | cm 117.6<br>cm 2.7<br>cm 5.4<br>kg 1.4                               |                                |                                               |
| INCLUDED SOURCES                                          |                                                                      |                                |                                               |
| Category:<br>Number:<br>Watt:<br>Type:                    | LED<br>1<br>25W<br>0                                                 | Color temperature (K):<br>CRI: | 4000K<br>90                                   |
| LUMINAIRE                                                 |                                                                      |                                |                                               |
| Watt:                                                     | 25W                                                                  | Delivered lumens output (lm)   | : 1742lm                                      |