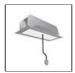

# A.24 - Suspension Sharping Emission - Track - Direct Emission - 1176mm - 24° - 4000K - White

## **DESCRIPTION**

A.24 is an open platform. A single intelligent profile generates three light performances while following the architecture with continuity, freedom and exibility. It is a fluid system that harbours a patented

#### **FEATURES**

| Article Code:<br>Colour:<br>Installation:<br>Environment: | AQ42101<br>White<br>Recessed, Wall,<br>Suspension, Ceiling<br>Indoor | Series:<br>Emission:           | Indoor, 2018<br>Artemide Collection<br>Direct |
|-----------------------------------------------------------|----------------------------------------------------------------------|--------------------------------|-----------------------------------------------|
| DIMENSIONS                                                |                                                                      |                                |                                               |
| Length:<br>Width:<br>Height:<br>Weight:                   | cm 117.6<br>cm 2.7<br>cm 5.4<br>kg 1.4                               |                                |                                               |
| INCLUDED SOURCES                                          |                                                                      |                                |                                               |
| Category:<br>Number:<br>Watt:<br>Type:                    | LED<br>1<br>25W<br>0                                                 | Color temperature (K):<br>CRI: | 4000K<br>90                                   |
| LUMINAIRE                                                 |                                                                      |                                |                                               |
| Watt:                                                     | 25W                                                                  | Delivered lumens output (lm)   | : 1742lm                                      |