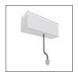

# A.24 - Suspension Sharping Emission - Track - Direct Emission - 1176mm - 24° - 4000K - White

## **DESCRIPTION**

A.24 is an open platform. A single intelligent profile generates three light performances while following the architecture with continuity, freedom and exibility. It is a fluid system that harbours a patented

#### **FEATURES**

| Article Code:<br>Colour:<br>Installation:<br>Environment: | AQ42101<br>White<br>Recessed, Wall,<br>Suspension, Ceiling<br>Indoor | Series:<br>Emission:           | Indoor, 2018<br>Artemide Collection<br>Direct |
|-----------------------------------------------------------|----------------------------------------------------------------------|--------------------------------|-----------------------------------------------|
| DIMENSIONS                                                |                                                                      |                                |                                               |
| Length:<br>Width:<br>Height:<br>Weight:                   | cm 117.6<br>cm 2.7<br>cm 5.4<br>kg 1.4                               |                                |                                               |
| INCLUDED SOURCES                                          |                                                                      |                                |                                               |
| Category:<br>Number:<br>Watt:<br>Type:                    | LED<br>1<br>25W<br>0                                                 | Color temperature (K):<br>CRI: | 4000K<br>90                                   |
| LUMINAIRE                                                 |                                                                      |                                |                                               |
| Watt:                                                     | 25W                                                                  | Delivered lumens output (lm)   | : 1742lm                                      |