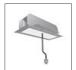

## **TECHNICAL DRAWINGS**

#### **FEATURES**

| Article Code:<br>Colour:<br>Installation:<br>Environment: | AQ42101<br>White<br>Recessed, Wall,<br>Suspension, Ceiling<br>Indoor | Series:<br>Emission:           | Indoor, 2018<br>Artemide Collection<br>Direct |
|-----------------------------------------------------------|----------------------------------------------------------------------|--------------------------------|-----------------------------------------------|
| DIMENSIONS                                                |                                                                      |                                |                                               |
| Length:<br>Width:<br>Height:<br>Weight:                   | cm 117.6<br>cm 2.7<br>cm 5.4<br>kg 1.4                               |                                |                                               |
| INCLUDED SOURCES                                          |                                                                      |                                |                                               |
| Category:<br>Number:<br>Watt:<br>Type:                    | LED<br>1<br>25W<br>0                                                 | Color temperature (K):<br>CRI: | 4000K<br>90                                   |
| LUMINAIRE                                                 |                                                                      |                                |                                               |
| Watt:                                                     | 25W                                                                  | Delivered lumens output (lm)   | : 1742lm                                      |