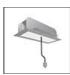

# A.24 - Suspension Sharping Emission - Track - Direct Emission - 1176mm - 24° - 4000K - White

## **DESCRIPTION**

A.24 is an open platform. A single intelligent profile generates three light performances while following the architecture with continuity, freedom and exibility. It is a fluid system that harbours a patented

#### **FEATURES**

| Article Code:<br>Colour:<br>Installation:<br>Environment: | AQ42101<br>White<br>Recessed, Wall,<br>Suspension, Ceiling<br>Indoor | Series:<br>Emission:           | Indoor, 2018<br>Artemide Collection<br>Direct |
|-----------------------------------------------------------|----------------------------------------------------------------------|--------------------------------|-----------------------------------------------|
| DIMENSIONS                                                |                                                                      |                                |                                               |
| Length:<br>Width:<br>Height:<br>Weight:                   | cm 117.6<br>cm 2.7<br>cm 5.4<br>kg 1.4                               |                                |                                               |
| INCLUDED SOURCES                                          |                                                                      |                                |                                               |
| Category:<br>Number:<br>Watt:<br>Type:                    | LED<br>1<br>25W<br>0                                                 | Color temperature (K):<br>CRI: | 4000K<br>90                                   |
| LUMINAIRE                                                 |                                                                      |                                |                                               |
| Watt:                                                     | 25W                                                                  | Delivered lumens output (lm)   | : 1742lm                                      |