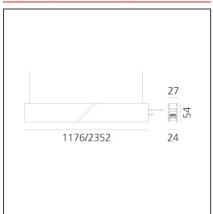

## **TECHNICAL DRAWINGS**

#### **FEATURES**

| Article Code:<br>Colour:<br>Installation:<br>Environment: | AQ42101<br>White<br>Recessed, Wall,<br>Suspension, Ceiling<br>Indoor | Series:<br>Emission:           | Indoor, 2018<br>Artemide Collection<br>Direct |
|-----------------------------------------------------------|----------------------------------------------------------------------|--------------------------------|-----------------------------------------------|
| DIMENSIONS                                                |                                                                      |                                |                                               |
| Length:<br>Width:<br>Height:<br>Weight:                   | cm 117.6<br>cm 2.7<br>cm 5.4<br>kg 1.4                               |                                |                                               |
| INCLUDED SOURCES                                          |                                                                      |                                |                                               |
| Category:<br>Number:<br>Watt:<br>Type:                    | LED<br>1<br>25W<br>0                                                 | Color temperature (K):<br>CRI: | 4000K<br>90                                   |
| LUMINAIRE                                                 |                                                                      |                                |                                               |
| Watt:                                                     | 25W                                                                  | Delivered lumens output (lm)   | : 1742lm                                      |