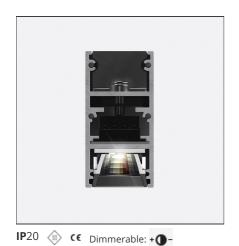

# A.24 - Suspension Sharping Emission - Track - Direct Emission - 1176mm - 24° - 4000K - Brushed Silver

## **DESCRIPTION**

A.24 is an open platform. A single intelligent profile generates three light performances while following the architecture with continuity, freedom and exibility. It is a fluid system that harbours a patented optoelectronic technology.

### **FEATURES**

| Article Code: Colour: Installation: Environment:    | AQ42115<br>Brushed Silver<br>Recessed, Wall,<br>Suspension, Ceiling<br>Indoor | Series:<br>Emission:           | Indoor, 2018<br>Artemide Collection<br>Direct |
|-----------------------------------------------------|-------------------------------------------------------------------------------|--------------------------------|-----------------------------------------------|
| DIMENSIONS                                          |                                                                               |                                |                                               |
| Length: Width: Height: Weight: INCLUDED SOURCES     | cm 117.6<br>cm 2.7<br>cm 5.4<br>kg 1.4                                        |                                |                                               |
| Category:<br>Number:<br>Watt:<br>Type:<br>LUMINAIRE | LED<br>1<br>25W<br>0                                                          | Color temperature (K):<br>CRI: | 4000K<br>90                                   |