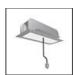

### **FEATURES**

| Article Code: Colour: Installation: Environment:    | AQ42115<br>Brushed Silver<br>Recessed, Wall,<br>Suspension, Ceiling<br>Indoor | Series:<br>Emission:           | Indoor, 2018<br>Artemide Collection<br>Direct |
|-----------------------------------------------------|-------------------------------------------------------------------------------|--------------------------------|-----------------------------------------------|
| DIMENSIONS                                          |                                                                               |                                |                                               |
| Length: Width: Height: Weight: INCLUDED SOURCES     | cm 117.6<br>cm 2.7<br>cm 5.4<br>kg 1.4                                        |                                |                                               |
| Category:<br>Number:<br>Watt:<br>Type:<br>LUMINAIRE | LED<br>1<br>25W<br>0                                                          | Color temperature (K):<br>CRI: | 4000K<br>90                                   |

### **ACCESSORIES**

Suspension
Accessories Recessed Power
Supply Kit For
Suspension
Modules (230VAC48VDC 240W DALI)
- White
AQ15401

150W Bare power supply + plug 230VAC-48VDC IP20 -Undimmable (for dimmable version to be combined with "DALI-Selv interface") AQ18100