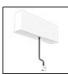

# A.24 - Suspension Sharping Emission - Track - Direct Emission - 1176mm - 24° - 4000K - Brushed Silver

## **DESCRIPTION**

A.24 is an open platform. A single intelligent profile generates three light performances while following the architecture with continuity, freedom and exibility. It is a fluid system that harbours a patented optoelectronic technology.

### **FEATURES**

| Article Code: Colour: Installation: Environment:    | AQ42115<br>Brushed Silver<br>Recessed, Wall,<br>Suspension, Ceiling<br>Indoor | Series:<br>Emission:           | Indoor, 2018<br>Artemide Collection<br>Direct |
|-----------------------------------------------------|-------------------------------------------------------------------------------|--------------------------------|-----------------------------------------------|
| DIMENSIONS                                          |                                                                               |                                |                                               |
| Length: Width: Height: Weight: INCLUDED SOURCES     | cm 117.6<br>cm 2.7<br>cm 5.4<br>kg 1.4                                        |                                |                                               |
| Category:<br>Number:<br>Watt:<br>Type:<br>LUMINAIRE | LED<br>1<br>25W<br>0                                                          | Color temperature (K):<br>CRI: | 4000K<br>90                                   |