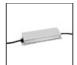

# A.24 - Suspension Sharping Emission - Track - Direct Emission - 1176mm - 24° - 4000K - Brushed Silver

## **DESCRIPTION**

A.24 is an open platform. A single intelligent profile generates three light performances while following the architecture with continuity, freedom and exibility. It is a fluid system that harbours a patented optoelectronic technology.

### **FEATURES**

| Article Code: Colour: Installation: Environment:    | AQ42115<br>Brushed Silver<br>Recessed, Wall,<br>Suspension, Ceiling<br>Indoor | Series:<br>Emission:           | Indoor, 2018<br>Artemide Collection<br>Direct |
|-----------------------------------------------------|-------------------------------------------------------------------------------|--------------------------------|-----------------------------------------------|
| DIMENSIONS                                          |                                                                               |                                |                                               |
| Length: Width: Height: Weight: INCLUDED SOURCES     | cm 117.6<br>cm 2.7<br>cm 5.4<br>kg 1.4                                        |                                |                                               |
| Category:<br>Number:<br>Watt:<br>Type:<br>LUMINAIRE | LED<br>1<br>25W<br>0                                                          | Color temperature (K):<br>CRI: | 4000K<br>90                                   |