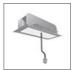

### **FEATURES**

| Article Code: Colour: Installation: Environment:    | AQ42115<br>Brushed Silver<br>Recessed, Wall,<br>Suspension, Ceiling<br>Indoor | Series:<br>Emission:           | Indoor, 2018<br>Artemide Collection<br>Direct |
|-----------------------------------------------------|-------------------------------------------------------------------------------|--------------------------------|-----------------------------------------------|
| DIMENSIONS                                          |                                                                               |                                |                                               |
| Length: Width: Height: Weight: INCLUDED SOURCES     | cm 117.6<br>cm 2.7<br>cm 5.4<br>kg 1.4                                        |                                |                                               |
| Category:<br>Number:<br>Watt:<br>Type:<br>LUMINAIRE | LED<br>1<br>25W<br>0                                                          | Color temperature (K):<br>CRI: | 4000K<br>90                                   |

### **ACCESSORIES**

Suspension
Accessories Recessed Power
Supply Kit For
Suspension
Modules (230VAC48VDC 240W DALI)
- White
AQ15401

150W Bare power supply + plug 230VAC-48VDC IP20 -Undimmable (for dimmable version to be combined with "DALI-Selv interface") AQ18100