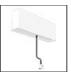

# A.24 - Suspension Sharping Emission - Track - Direct Emission - 1176mm - 24° - 4000K - Brushed Silver

## **DESCRIPTION**

A.24 is an open platform. A single intelligent profile generates three light performances while following the architecture with continuity, freedom and exibility. It is a fluid system that harbours a patented optoelectronic technology.