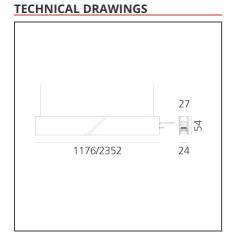

### **FEATURES**

| Article Code: Colour: Installation: Environment:    | AQ42115<br>Brushed Silver<br>Recessed, Wall,<br>Suspension, Ceiling<br>Indoor | Series:<br>Emission:           | Indoor, 2018<br>Artemide Collection<br>Direct |
|-----------------------------------------------------|-------------------------------------------------------------------------------|--------------------------------|-----------------------------------------------|
| DIMENSIONS                                          |                                                                               |                                |                                               |
| Length: Width: Height: Weight: INCLUDED SOURCES     | cm 117.6<br>cm 2.7<br>cm 5.4<br>kg 1.4                                        |                                |                                               |
| Category:<br>Number:<br>Watt:<br>Type:<br>LUMINAIRE | LED<br>1<br>25W<br>0                                                          | Color temperature (K):<br>CRI: | 4000K<br>90                                   |