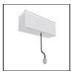

# A.24 - Suspension Sharping Emission - Track - Direct Emission - 1176mm - 24° - 3000K - White

#### **DESCRIPTION**

A.24 is an open platform. A single intelligent profile generates three light performances while following the architecture with continuity, freedom and exibility. It is a fluid system that harbours a patented optoelectronic technology.

#### **FEATURES**

| Article Code: Colour: Installation: Environment: DIMENSIONS | AQ42001<br>White<br>Recessed, Wall,<br>Suspension, Ceiling<br>Indoor | Series:<br>Emission:           | Indoor, 2018<br>Artemide Collection<br>Direct |
|-------------------------------------------------------------|----------------------------------------------------------------------|--------------------------------|-----------------------------------------------|
| Length: Width: Height: Weight: INCLUDED SOURCES             | cm 117.6<br>cm 2.7<br>cm 5.4<br>kg 1.4                               |                                |                                               |
| Category:<br>Number:<br>Watt:<br>Type:                      | LED<br>1<br>25W<br>0                                                 | Color temperature (K):<br>CRI: | 3000K<br>90                                   |