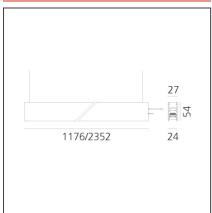

#### **TECHNICAL DRAWINGS**

#### **FEATURES**

| Article Code: Colour: Installation: Environment: DIMENSIONS | AQ42001<br>White<br>Recessed, Wall,<br>Suspension, Ceiling<br>Indoor | Series:<br>Emission:           | Indoor, 2018<br>Artemide Collection<br>Direct |
|-------------------------------------------------------------|----------------------------------------------------------------------|--------------------------------|-----------------------------------------------|
| Length: Width: Height: Weight: INCLUDED SOURCES             | cm 117.6<br>cm 2.7<br>cm 5.4<br>kg 1.4                               |                                |                                               |
| Category:<br>Number:<br>Watt:<br>Type:                      | LED<br>1<br>25W<br>0                                                 | Color temperature (K):<br>CRI: | 3000K<br>90                                   |