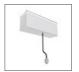

# A.24 - Suspension Sharping Emission - Track - Direct Emission - 1176mm - 24° - 3000K - White

#### **DESCRIPTION**

A.24 is an open platform. A single intelligent profile generates three light performances while following the architecture with continuity, freedom and exibility. It is a fluid system that harbours a patented optoelectronic technology.

#### **FEATURES**

| Article Code: Colour: Installation: Environment: DIMENSIONS | AQ42001<br>White<br>Recessed, Wall,<br>Suspension, Ceiling<br>Indoor | Series:<br>Emission:           | Indoor, 2018<br>Artemide Collection<br>Direct |
|-------------------------------------------------------------|----------------------------------------------------------------------|--------------------------------|-----------------------------------------------|
| Length: Width: Height: Weight: INCLUDED SOURCES             | cm 117.6<br>cm 2.7<br>cm 5.4<br>kg 1.4                               |                                |                                               |
| Category:<br>Number:<br>Watt:<br>Type:                      | LED<br>1<br>25W<br>0                                                 | Color temperature (K):<br>CRI: | 3000K<br>90                                   |