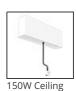

150W Bare power supply + plug 230VAC-48VDC IP20 -Undimmable (for dimmable version to be combined with "DALI-Selv interface") AQ18100

A.24 - Suspension Accessories -Ceiling Power Supply Kit For Suspension Modules (230VAC-48VDC 240W DALI) - White AQ16101

240W Ceiling power supply kit -351x61x111H -230VAC-48VDC IP20 -Undimmable -Black AQ17104 150W Ceiling power supply - kit 321x91x111H 230VAC-48VDC

150W Ceiling power supply kit -351x61x111H -230VAC-48VDC IP20 -Undimmable -White AQ17601 150W Ceiling power supply - kit 321x91x111H 230VAC-48VDC