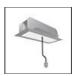

# A.24 - Suspension Sharping Emission - Track - Direct Emission - 1176mm - 24° - 3000K - White

#### **DESCRIPTION**

A.24 is an open platform. A single intelligent profile generates three light performances while following the architecture with continuity, freedom and exibility. It is a fluid system that harbours a patented optoelectronic technology.

#### **FEATURES**

| Article Code: Colour: Installation: Environment: DIMENSIONS | AQ42001<br>White<br>Recessed, Wall,<br>Suspension, Ceiling<br>Indoor | Series:<br>Emission:           | Indoor, 2018<br>Artemide Collection<br>Direct |
|-------------------------------------------------------------|----------------------------------------------------------------------|--------------------------------|-----------------------------------------------|
| Length: Width: Height: Weight: INCLUDED SOURCES             | cm 117.6<br>cm 2.7<br>cm 5.4<br>kg 1.4                               |                                |                                               |
| Category:<br>Number:<br>Watt:<br>Type:                      | LED<br>1<br>25W<br>0                                                 | Color temperature (K):<br>CRI: | 3000K<br>90                                   |