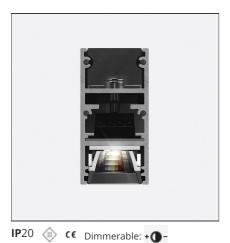

#### **FEATURES**

| Article Code: Colour: Installation: Environment: DIMENSIONS | AQ42001<br>White<br>Recessed, Wall,<br>Suspension, Ceiling<br>Indoor | Series:<br>Emission:           | Indoor, 2018<br>Artemide Collection<br>Direct |
|-------------------------------------------------------------|----------------------------------------------------------------------|--------------------------------|-----------------------------------------------|
| Length: Width: Height: Weight: INCLUDED SOURCES             | cm 117.6<br>cm 2.7<br>cm 5.4<br>kg 1.4                               |                                |                                               |
| Category:<br>Number:<br>Watt:<br>Type:                      | LED<br>1<br>25W<br>0                                                 | Color temperature (K):<br>CRI: | 3000K<br>90                                   |

#### Notes

\*Uses 1 DALI address. Each module, angle and curved elements are provided with mechanical and electrical joints and installation accessories. 1 suspension cable in also included. End caps have to be ordered separately. Sharping kit (louvres and covers) has to be ordered separately. Depending on the driver, the product can be undimmable or dimmable DALI.