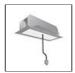

# A.24 - Suspension Sharping Emission - Track - Direct Emission - 1176mm - 24° - 3000K - White

#### **DESCRIPTION**

A.24 is an open platform. A single intelligent profile generates three light performances while following the architecture with continuity, freedom and exibility. It is a fluid system that harbours a patented optoelectronic technology.

#### **FEATURES**

| Article Code: Colour: Installation: Environment: DIMENSIONS | AQ42001<br>White<br>Recessed, Wall,<br>Suspension, Ceiling<br>Indoor | Series:<br>Emission:           | Indoor, 2018<br>Artemide Collection<br>Direct |
|-------------------------------------------------------------|----------------------------------------------------------------------|--------------------------------|-----------------------------------------------|
| Length: Width: Height: Weight: INCLUDED SOURCES             | cm 117.6<br>cm 2.7<br>cm 5.4<br>kg 1.4                               |                                |                                               |
| Category:<br>Number:<br>Watt:<br>Type:                      | LED<br>1<br>25W<br>0                                                 | Color temperature (K):<br>CRI: | 3000K<br>90                                   |