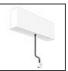

# A.24 - Suspension Sharping Emission - Track - Direct Emission - 1176mm - 24° - 3000K - Brushed Silver

#### DESCRIPTION

A.24 is an open platform. A single intelligent profile generates three light performances while following the architecture with continuity, freedom and exibility. It is a fluid system that harbours a patented optoelectronic technology.