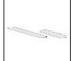

# A.24 - Suspension Sharping Emission - Track - Direct Emission - 1176mm - 24° - 3000K - Brushed Silver

### **TECHNICAL DRAWINGS**

| FEATURES         |                     |                              |                     |
|------------------|---------------------|------------------------------|---------------------|
| Article Code:    | AQ42015             | Series:                      | Indoor, 2018        |
| Colour:          | Brushed Silver      |                              | Artemide Collection |
| Installation:    | Recessed, Wall,     | Emission:                    | Direct              |
|                  | Suspension, Ceiling |                              |                     |
| Environment:     | Indoor              |                              |                     |
| DIMENSIONS       |                     |                              |                     |
| Length:          | cm 117.6            |                              |                     |
| Width:           | cm 2.7              |                              |                     |
| Height:          | cm 5.4              |                              |                     |
| Weight:          | kg 1.4              |                              |                     |
| INCLUDED SOURCES |                     |                              |                     |
| Category:        | LED                 | Color temperature (K):       | 3000K               |
| Number:          | 1                   | CRI:                         | 90                  |
| Watt:            | 25W                 |                              |                     |
| Туре:            | 0                   |                              |                     |
| LUMINAIRE        |                     |                              |                     |
| Watt:            | 25W                 | Delivered lumens output (lm) | : 1628lm            |
|                  |                     | CCT:                         | 3000K               |
|                  |                     | CRI:                         | 80                  |
| Notos            |                     |                              |                     |