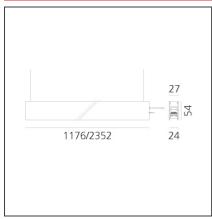

### **TECHNICAL DRAWINGS**

| FEATURES         |                     |                              |                     |
|------------------|---------------------|------------------------------|---------------------|
| Article Code:    | AQ42015             | Series:                      | Indoor, 2018        |
| Colour:          | Brushed Silver      |                              | Artemide Collection |
| Installation:    | Recessed, Wall,     | Emission:                    | Direct              |
|                  | Suspension, Ceiling |                              |                     |
| Environment:     | Indoor              |                              |                     |
| DIMENSIONS       |                     |                              |                     |
| Length:          | cm 117.6            |                              |                     |
| Width:           | cm 2.7              |                              |                     |
| Height:          | cm 5.4              |                              |                     |
| Weight:          | kg 1.4              |                              |                     |
| INCLUDED SOURCES |                     |                              |                     |
| Category:        | LED                 | Color temperature (K):       | 3000K               |
| Number:          | 1                   | CRI:                         | 90                  |
| Watt:            | 25W                 |                              |                     |
| Туре:            | 0                   |                              |                     |
| LUMINAIRE        |                     |                              |                     |
| Watt:            | 25W                 | Delivered lumens output (lm) | : 1628lm            |
|                  |                     | CCT:                         | 3000K               |
|                  |                     | CRI:                         | 80                  |
| Notos            |                     |                              |                     |