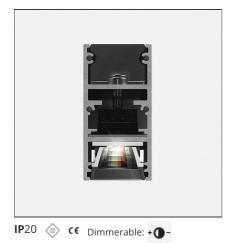

#### DESCRIPTION

A.24 is an open platform. A single intelligent profile generates three light performances while following the architecture with continuity, freedom and exibility. It is a fluid system that harbours a patented optoelectronic technology.

| FEATURES         |                     |                              |                     |
|------------------|---------------------|------------------------------|---------------------|
| Article Code:    | AQ42015             | Series:                      | Indoor, 2018        |
| Colour:          | Brushed Silver      |                              | Artemide Collection |
| Installation:    | Recessed, Wall,     | Emission:                    | Direct              |
|                  | Suspension, Ceiling |                              |                     |
| Environment:     | Indoor              |                              |                     |
| DIMENSIONS       |                     |                              |                     |
| Length:          | cm 117.6            |                              |                     |
| Width:           | cm 2.7              |                              |                     |
| Height:          | cm 5.4              |                              |                     |
| Weight:          | kg 1.4              |                              |                     |
| INCLUDED SOURCES |                     |                              |                     |
| Category:        | LED                 | Color temperature (K):       | 3000K               |
| Number:          | 1                   | CRI:                         | 90                  |
| Watt:            | 25W                 |                              |                     |
| Туре:            | 0                   |                              |                     |
| LUMINAIRE        |                     |                              |                     |
| Watt:            | 25W                 | Delivered lumens output (lm) | : 1628lm            |
|                  |                     | CCT:                         | 3000K               |
|                  |                     | CRI:                         | 80                  |
| Notos            |                     |                              |                     |