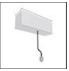

# A.24 - Suspension Sharping Emission - Track - Direct Emission - 1176mm - 24° - 3000K - Brushed Silver

#### DESCRIPTION

A.24 is an open platform. A single intelligent profile generates three light performances while following the architecture with continuity, freedom and exibility. It is a fluid system that harbours a patented optoelectronic technology.