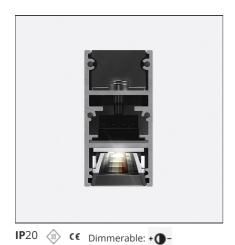

### **DESCRIPTION**

A.24 is an open platform. A single intelligent profile generates three light performances while following the architecture with continuity, freedom and exibility. It is a fluid system that harbours a patented ontoelectronic technology.

#### **FEATURES**

| Article Code:<br>Colour:<br>Installation: | AQ42018<br>Brushed Copper<br>Recessed, Wall,<br>Suspension, Ceiling | Series:<br>Emission:                 | Indoor, 2018<br>Artemide Collection<br>Direct |
|-------------------------------------------|---------------------------------------------------------------------|--------------------------------------|-----------------------------------------------|
| Environment:                              | Indoor                                                              |                                      |                                               |
| DIMENSIONS                                |                                                                     |                                      |                                               |
| Length:<br>Width:<br>Height:<br>Weight:   | cm 117.6<br>cm 2.7<br>cm 5.4<br>kg 1.4                              |                                      |                                               |
| INCLUDED SOURCES                          |                                                                     |                                      |                                               |
| Category:<br>Number:<br>Watt:<br>Type:    | LED<br>1<br>25W<br>0                                                | Color temperature (K):<br>CRI:       | 3000K<br>90                                   |
| LUMINAIRE                                 |                                                                     |                                      |                                               |
| Watt:                                     | 25W                                                                 | Delivered lumens output (lm): 1628lm |                                               |