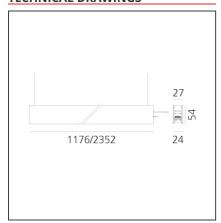

### **TECHNICAL DRAWINGS**

#### **FEATURES**

| Article Code:<br>Colour:<br>Installation: | AQ42018<br>Brushed Copper<br>Recessed, Wall,<br>Suspension, Ceiling | Series:<br>Emission:                 | Indoor, 2018<br>Artemide Collection<br>Direct |
|-------------------------------------------|---------------------------------------------------------------------|--------------------------------------|-----------------------------------------------|
| Environment:                              | Indoor                                                              |                                      |                                               |
| DIMENSIONS                                |                                                                     |                                      |                                               |
| Length:<br>Width:<br>Height:<br>Weight:   | cm 117.6<br>cm 2.7<br>cm 5.4<br>kg 1.4                              |                                      |                                               |
| INCLUDED SOURCES                          |                                                                     |                                      |                                               |
| Category:<br>Number:<br>Watt:<br>Type:    | LED<br>1<br>25W<br>0                                                | Color temperature (K):<br>CRI:       | 3000K<br>90                                   |
| LUMINAIRE                                 |                                                                     |                                      |                                               |
| Watt:                                     | 25W                                                                 | Delivered lumens output (lm): 1628lm |                                               |