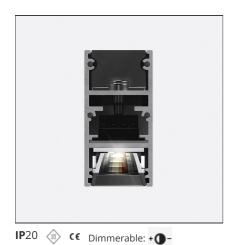

# A.24 - Suspension Sharping Emission - Track - Direct Emission - 1176mm - 24° - 2700K - Brushed Silver

#### **FEATURES**

| Article Code:    | AQ42415                                | Series:   | Indoor, 2018        |
|------------------|----------------------------------------|-----------|---------------------|
| Colour:          | Brushed Silver                         | Series.   | Artemide Collection |
| Installation:    | Recessed, Wall,<br>Suspension, Ceiling | Emission: | Direct              |
| Environment:     | Indoor                                 |           |                     |
| DIMENSIONS       |                                        |           |                     |
| Length:          | cm 117.6                               |           |                     |
| Width:           | cm 2.7                                 |           |                     |
| Height:          | cm 5.4                                 |           |                     |
| Weight:          | kg 1.4                                 |           |                     |
| INCLUDED SOURCES |                                        |           |                     |

# **Notes**

\*Uses 1 DALI address. Each module, angle and curved elements are provided with mechanical and electrical joints and installation accessories. 1 suspension cable in also included. End caps have to be ordered separately. Sharping kit (louvres and covers) has to be ordered separately.