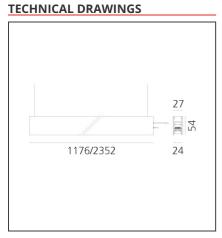

#### **FEATURES**

| Article Code:    | AQ42415                                | Series:   | Indoor, 2018        |
|------------------|----------------------------------------|-----------|---------------------|
| Colour:          | Brushed Silver                         | Series.   | Artemide Collection |
| Installation:    | Recessed, Wall,<br>Suspension, Ceiling | Emission: | Direct              |
| Environment:     | Indoor                                 |           |                     |
| DIMENSIONS       |                                        |           |                     |
| Length:          | cm 117.6                               |           |                     |
| Width:           | cm 2.7                                 |           |                     |
| Height:          | cm 5.4                                 |           |                     |
| Weight:          | kg 1.4                                 |           |                     |
| INCLUDED SOURCES |                                        |           |                     |