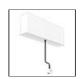

# A.24 - Suspension Sharping Emission - Track - Direct + Indirect Emission - 2352mm - 62° - 4000K - Brushed Silver

## **DESCRIPTION**

A.24 is an open platform. A single intelligent profile generates three light performances while following the architecture with continuity, freedom and exibility. It is a fluid system that harbours a patented optoelectronic technology.

#### FFATURES

| FEATURES                                |                                        |                                |                                     |
|-----------------------------------------|----------------------------------------|--------------------------------|-------------------------------------|
| Article Code:<br>Colour:                | AQ48115<br>Brushed Silver              | Series:                        | Indoor, 2018<br>Artemide Collection |
| Installation:                           | Recessed, Wall,<br>Suspension, Ceiling | Emission:                      | Direct                              |
| Environment:                            | Indoor                                 |                                |                                     |
| DIMENSIONS                              |                                        |                                |                                     |
| Length:<br>Width:<br>Height:<br>Weight: | cm 235.2<br>cm 2.7<br>cm 5.4<br>kg 2.7 |                                |                                     |
| INCLUDED SOURCES                        |                                        |                                |                                     |
| Category:<br>Number:<br>Watt:<br>Type:  | LED<br>1<br>104W<br>0                  | Color temperature (K):<br>CRI: | 4000K<br>90                         |