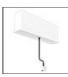

# A.24 - Suspension Sharping Emission - Track - Direct + Indirect Emission - 2352mm - 62° - 4000K - Brushed Silver

## **DESCRIPTION**

A.24 is an open platform. A single intelligent profile generates three light performances while following the architecture with continuity, freedom and exibility. It is a fluid system that harbours a patented optoelectronic technology.