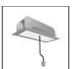

# A.24 - Suspension Sharping Emission - Track - Direct + Indirect Emission - 2352mm - 62° - 4000K - Brushed Silver

## **DESCRIPTION**

A.24 is an open platform. A single intelligent profile generates three light performances while following the architecture with continuity, freedom and exibility. It is a fluid system that harbours a patented optoelectronic technology.

#### FFATURES

| FEATURES                                |                                        |                                |                                     |
|-----------------------------------------|----------------------------------------|--------------------------------|-------------------------------------|
| Article Code:<br>Colour:                | AQ48115<br>Brushed Silver              | Series:                        | Indoor, 2018<br>Artemide Collection |
| Installation:                           | Recessed, Wall,<br>Suspension, Ceiling | Emission:                      | Direct                              |
| Environment:                            | Indoor                                 |                                |                                     |
| DIMENSIONS                              |                                        |                                |                                     |
| Length:<br>Width:<br>Height:<br>Weight: | cm 235.2<br>cm 2.7<br>cm 5.4<br>kg 2.7 |                                |                                     |
| INCLUDED SOURCES                        |                                        |                                |                                     |
| Category:<br>Number:<br>Watt:<br>Type:  | LED<br>1<br>104W<br>0                  | Color temperature (K):<br>CRI: | 4000K<br>90                         |