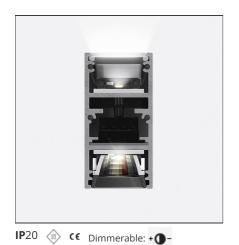

# A.24 - Suspension Sharping Emission - Track - Direct + Indirect Emission - 2352mm - 62° - 4000K - Brushed Silver

## **DESCRIPTION**

A.24 is an open platform. A single intelligent profile generates three light performances while following the architecture with continuity, freedom and exibility. It is a fluid system that harbours a patented optoelectronic technology.

#### FFATURES

| FEATURES                                |                                        |                                |                                     |
|-----------------------------------------|----------------------------------------|--------------------------------|-------------------------------------|
| Article Code:<br>Colour:                | AQ48115<br>Brushed Silver              | Series:                        | Indoor, 2018<br>Artemide Collection |
| Installation:                           | Recessed, Wall,<br>Suspension, Ceiling | Emission:                      | Direct                              |
| Environment:                            | Indoor                                 |                                |                                     |
| DIMENSIONS                              |                                        |                                |                                     |
| Length:<br>Width:<br>Height:<br>Weight: | cm 235.2<br>cm 2.7<br>cm 5.4<br>kg 2.7 |                                |                                     |
| INCLUDED SOURCES                        |                                        |                                |                                     |
| Category:<br>Number:<br>Watt:<br>Type:  | LED<br>1<br>104W<br>0                  | Color temperature (K):<br>CRI: | 4000K<br>90                         |