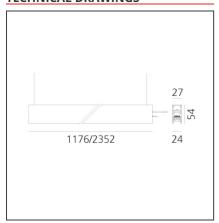

## **TECHNICAL DRAWINGS**

#### FFATURES

| FEATURES                                |                                        |                                |                                     |
|-----------------------------------------|----------------------------------------|--------------------------------|-------------------------------------|
| Article Code:<br>Colour:                | AQ48115<br>Brushed Silver              | Series:                        | Indoor, 2018<br>Artemide Collection |
| Installation:                           | Recessed, Wall,<br>Suspension, Ceiling | Emission:                      | Direct                              |
| Environment:                            | Indoor                                 |                                |                                     |
| DIMENSIONS                              |                                        |                                |                                     |
| Length:<br>Width:<br>Height:<br>Weight: | cm 235.2<br>cm 2.7<br>cm 5.4<br>kg 2.7 |                                |                                     |
| INCLUDED SOURCES                        |                                        |                                |                                     |
| Category:<br>Number:<br>Watt:<br>Type:  | LED<br>1<br>104W<br>0                  | Color temperature (K):<br>CRI: | 4000K<br>90                         |