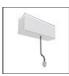

# A.24 - Suspension Sharping Emission - Track - Direct + Indirect Emission - 2352mm - 62° - 4000K - Brushed Silver

## **DESCRIPTION**

A.24 is an open platform. A single intelligent profile generates three light performances while following the architecture with continuity, freedom and exibility. It is a fluid system that harbours a patented optoelectronic technology.