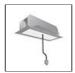

# A.24 - Suspension Sharping Emission - Track - Direct + Indirect Emission - 2352mm - 62° - 3000K - White

# **DESCRIPTION**

A.24 is an open platform. A single intelligent profile generates three light performances while following the architecture with continuity, freedom and exibility. It is a fluid system that harbours a patented optoelectronic technology.

#### **FEATURES**

| Article Code:<br>Colour: | AQ48001<br>White                       | Series:   | Indoor, 2018<br>Artemide Collection |
|--------------------------|----------------------------------------|-----------|-------------------------------------|
| Installation:            | Recessed, Wall,<br>Suspension, Ceiling | Emission: | Direct                              |
| Environment:             | Indoor                                 |           |                                     |
| DIMENSIONS               |                                        |           |                                     |
| Length:                  | cm 235.2                               |           |                                     |
| Width:                   | cm 2.7                                 |           |                                     |
| Height:                  | cm 5.4                                 |           |                                     |
| Weight:                  | kg 2.7                                 |           |                                     |