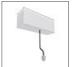

# A.24 - Suspension Sharping Emission - Track - Direct + Indirect Emission - 2352mm - 62° - 3000K - White

# **DESCRIPTION**

A.24 is an open platform. A single intelligent profile generates three light performances while following the architecture with continuity, freedom and exibility. It is a fluid system that harbours a patented optoelectronic technology.

#### **FEATURES**

| Article Code:<br>Colour: | AQ48001<br>White                       | Series:   | Indoor, 2018<br>Artemide Collection |
|--------------------------|----------------------------------------|-----------|-------------------------------------|
| Installation:            | Recessed, Wall,<br>Suspension, Ceiling | Emission: | Direct                              |
| Environment:             | Indoor                                 |           |                                     |
| DIMENSIONS               |                                        |           |                                     |
| Length:                  | cm 235.2                               |           |                                     |
| Width:                   | cm 2.7                                 |           |                                     |
| Height:                  | cm 5.4                                 |           |                                     |
| Weight:                  | kg 2.7                                 |           |                                     |