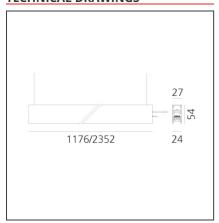

# **TECHNICAL DRAWINGS**

#### **FEATURES**

| Article Code:<br>Colour: | AQ48001<br>White                       | Series:   | Indoor, 2018<br>Artemide Collection |
|--------------------------|----------------------------------------|-----------|-------------------------------------|
| Installation:            | Recessed, Wall,<br>Suspension, Ceiling | Emission: | Direct                              |
| Environment:             | Indoor                                 |           |                                     |
| DIMENSIONS               |                                        |           |                                     |
| Length:                  | cm 235.2                               |           |                                     |
| Width:                   | cm 2.7                                 |           |                                     |
| Height:                  | cm 5.4                                 |           |                                     |
| Weight:                  | kg 2.7                                 |           |                                     |