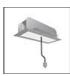

# A.24 - Suspension Sharping Emission - Track - Direct + Indirect Emission - 2352mm - 62° - 3000K - White

# **DESCRIPTION**

A.24 is an open platform. A single intelligent profile generates three light performances while following the architecture with continuity, freedom and exibility. It is a fluid system that harbours a patented optoelectronic technology.

#### **FEATURES**

| Article Code:<br>Colour: | AQ48001<br>White                       | Series:   | Indoor, 2018<br>Artemide Collection |
|--------------------------|----------------------------------------|-----------|-------------------------------------|
| Installation:            | Recessed, Wall,<br>Suspension, Ceiling | Emission: | Direct                              |
| Environment:             | Indoor                                 |           |                                     |
| DIMENSIONS               |                                        |           |                                     |
| Length:                  | cm 235.2                               |           |                                     |
| Width:                   | cm 2.7                                 |           |                                     |
| Height:                  | cm 5.4                                 |           |                                     |
| Weight:                  | kg 2.7                                 |           |                                     |