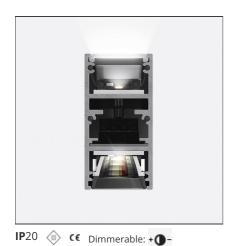

# A.24 - Suspension Sharping Emission - Track - Direct + Indirect Emission - 2352mm - 62° - 3000K - White

# **DESCRIPTION**

A.24 is an open platform. A single intelligent profile generates three light performances while following the architecture with continuity, freedom and exibility. It is a fluid system that harbours a patented optoelectronic technology.

#### **INCLUDED SOURCES**

| Category: | LED  | Color temperature (K): | 3000F |
|-----------|------|------------------------|-------|
| Number:   | 1    | CRI:                   | 90    |
| Watt:     | 104W |                        |       |
| Type:     | 0    |                        |       |

# **LUMINAIRE**

| Watt: | 50W + 32W | Delivered lumens output (lm): 6510lm |       |
|-------|-----------|--------------------------------------|-------|
|       |           | CCT:                                 | 3000K |
|       |           | CRI:                                 | 80    |