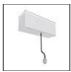

# A.24 - Suspension Sharping Emission - Track - Direct + Indirect Emission - 2352mm - 62° - 3000K - White

# **DESCRIPTION**

A.24 is an open platform. A single intelligent profile generates three light performances while following the architecture with continuity, freedom and exibility. It is a fluid system that harbours a patented optoelectronic technology.

#### **FEATURES**

| Article Code:<br>Colour: | AQ48001<br>White                       | Series:   | Indoor, 2018<br>Artemide Collection |
|--------------------------|----------------------------------------|-----------|-------------------------------------|
| Installation:            | Recessed, Wall,<br>Suspension, Ceiling | Emission: | Direct                              |
| Environment:             | Indoor                                 |           |                                     |
| DIMENSIONS               |                                        |           |                                     |
| Length:                  | cm 235.2                               |           |                                     |
| Width:                   | cm 2.7                                 |           |                                     |
| Height:                  | cm 5.4                                 |           |                                     |
| Weight:                  | kg 2.7                                 |           |                                     |