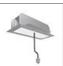

# A.24 - Suspension Sharping Emission - Track - Direct + Indirect Emission -2352mm - 62° - 3000K - Brushed Bronze

#### DESCRIPTION

A.24 is an open platform. A single intelligent profile generates three light performances while following the architecture with continuity, freedom and exibility. It is a fluid system that harbours a patented optoelectronic technology.

| FEATURES         |                     |                              |                     |
|------------------|---------------------|------------------------------|---------------------|
| Article Code:    | AQ48020             | Series:                      | Indoor, 2018        |
| Colour:          | Brushed Bronze      |                              | Artemide Collection |
| Installation:    | Recessed, Wall,     | Emission:                    | Direct              |
|                  | Suspension, Ceiling |                              |                     |
| Environment:     | Indoor              |                              |                     |
| DIMENSIONS       |                     |                              |                     |
| Length:          | cm 235.2            |                              |                     |
| Width:           | cm 2.7              |                              |                     |
| Height:          | cm 5.4              |                              |                     |
| Weight:          | kg 2.7              |                              |                     |
| INCLUDED SOURCES |                     |                              |                     |
| Category:        | LED                 | Color temperature (K):       | 3000K               |
| Number:          | 1                   | CRI:                         | 90                  |
| Watt:            | 104W                |                              |                     |
| Туре:            | 0                   |                              |                     |
| LUMINAIRE        |                     |                              |                     |
| Watt:            | 50W + 32W           | Delivered lumens output (lm) | : 6510lm            |
|                  |                     | CCT:                         | 3000K               |
|                  |                     | CRI:                         | 80                  |
| Natas            |                     |                              |                     |