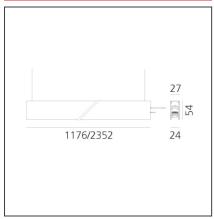

#### **TECHNICAL DRAWINGS**

| FEATURES         |                     |                              |                     |
|------------------|---------------------|------------------------------|---------------------|
| Article Code:    | AQ48020             | Series:                      | Indoor, 2018        |
| Colour:          | Brushed Bronze      |                              | Artemide Collection |
| Installation:    | Recessed, Wall,     | Emission:                    | Direct              |
|                  | Suspension, Ceiling |                              |                     |
| Environment:     | Indoor              |                              |                     |
| DIMENSIONS       |                     |                              |                     |
| Length:          | cm 235.2            |                              |                     |
| Width:           | cm 2.7              |                              |                     |
| Height:          | cm 5.4              |                              |                     |
| Weight:          | kg 2.7              |                              |                     |
| INCLUDED SOURCES |                     |                              |                     |
| Category:        | LED                 | Color temperature (K):       | 3000K               |
| Number:          | 1                   | CRI:                         | 90                  |
| Watt:            | 104W                |                              |                     |
| Туре:            | 0                   |                              |                     |
| LUMINAIRE        |                     |                              |                     |
| Watt:            | 50W + 32W           | Delivered lumens output (lm) | : 6510lm            |
|                  |                     | CCT:                         | 3000K               |
|                  |                     | CRI:                         | 80                  |
| Natas            |                     |                              |                     |