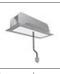

# A.24 - Suspension Sharping Emission - Track - Direct + Indirect Emission -2352mm - 62° - 3000K - Brushed Bronze

#### DESCRIPTION

A.24 is an open platform. A single intelligent profile generates three light performances while following the architecture with continuity, freedom and exibility. It is a fluid system that harbours a patented optoelectronic technology.