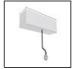

# A.24 - Suspension Sharping Emission - Track - Direct + Indirect Emission -2352mm - 62° - 3000K - Brushed Bronze

#### DESCRIPTION

A.24 is an open platform. A single intelligent profile generates three light performances while following the architecture with continuity, freedom and exibility. It is a fluid system that harbours a patented optoelectronic technology.