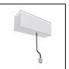

# A.24 - Suspension Sharping Emission - Track - Direct + Indirect Emission -2352mm - 62° - 3000K - Brushed Bronze

#### DESCRIPTION

A.24 is an open platform. A single intelligent profile generates three light performances while following the architecture with continuity, freedom and exibility. It is a fluid system that harbours a patented optoelectronic technology.

| FEATURES         |                     |                              |                     |
|------------------|---------------------|------------------------------|---------------------|
| Article Code:    | AQ48020             | Series:                      | Indoor, 2018        |
| Colour:          | Brushed Bronze      |                              | Artemide Collection |
| Installation:    | Recessed, Wall,     | Emission:                    | Direct              |
|                  | Suspension, Ceiling |                              |                     |
| Environment:     | Indoor              |                              |                     |
| DIMENSIONS       |                     |                              |                     |
| Length:          | cm 235.2            |                              |                     |
| Width:           | cm 2.7              |                              |                     |
| Height:          | cm 5.4              |                              |                     |
| Weight:          | kg 2.7              |                              |                     |
| INCLUDED SOURCES |                     |                              |                     |
| Category:        | LED                 | Color temperature (K):       | 3000K               |
| Number:          | 1                   | CRI:                         | 90                  |
| Watt:            | 104W                |                              |                     |
| Туре:            | 0                   |                              |                     |
| LUMINAIRE        |                     |                              |                     |
| Watt:            | 50W + 32W           | Delivered lumens output (lm) | : 6510lm            |
|                  |                     | CCT:                         | 3000K               |
|                  |                     | CRI:                         | 80                  |
| Natas            |                     |                              |                     |