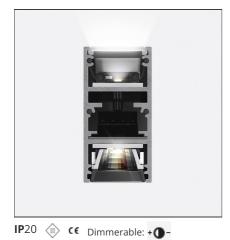

#### DESCRIPTION

A.24 is an open platform. A single intelligent profile generates three light performances while following the architecture with continuity, freedom and exibility. It is a fluid system that harbours a patented optoelectronic technology.

| FEATURES         |                     |                              |                     |
|------------------|---------------------|------------------------------|---------------------|
| Article Code:    | AQ48020             | Series:                      | Indoor, 2018        |
| Colour:          | Brushed Bronze      |                              | Artemide Collection |
| Installation:    | Recessed, Wall,     | Emission:                    | Direct              |
|                  | Suspension, Ceiling |                              |                     |
| Environment:     | Indoor              |                              |                     |
| DIMENSIONS       |                     |                              |                     |
| Length:          | cm 235.2            |                              |                     |
| Width:           | cm 2.7              |                              |                     |
| Height:          | cm 5.4              |                              |                     |
| Weight:          | kg 2.7              |                              |                     |
| INCLUDED SOURCES |                     |                              |                     |
| Category:        | LED                 | Color temperature (K):       | 3000K               |
| Number:          | 1                   | CRI:                         | 90                  |
| Watt:            | 104W                |                              |                     |
| Туре:            | 0                   |                              |                     |
| LUMINAIRE        |                     |                              |                     |
| Watt:            | 50W + 32W           | Delivered lumens output (lm) | : 6510lm            |
|                  |                     | CCT:                         | 3000K               |
|                  |                     | CRI:                         | 80                  |
| Natas            |                     |                              |                     |