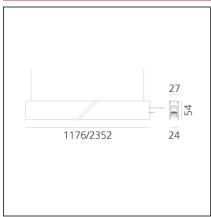

| FEATURES         |                                        |                              |                     |
|------------------|----------------------------------------|------------------------------|---------------------|
| Article Code:    | AQ48715                                | Series:                      | Indoor, 2018        |
| Colour:          | Brushed Silver                         |                              | Artemide Collection |
| Installation:    | Recessed, Wall,<br>Suspension, Ceiling | Emission:                    | Direct              |
| Environment:     | Indoor                                 |                              |                     |
| DIMENSIONS       |                                        |                              |                     |
| Length:          | cm 235.2                               |                              |                     |
| Width:           | cm 2.7                                 |                              |                     |
| Height:          | cm 5.4                                 |                              |                     |
| Weight:          | kg 2.7                                 |                              |                     |
| INCLUDED SOURCES |                                        |                              |                     |
| Category:        | LED                                    | Color temperature (K):       | 2700K               |
| Number:          | 1                                      | Color Tolerance:             | MacAdam 2SDCM       |
| Watt:            | 32W                                    | Service Life:                | L70 (6K) 50000h     |
| Туре:            | 0                                      |                              |                     |
| Category:        | LED                                    | Color temperature (K):       | 2700K               |
| Number:          | 1                                      | Color Tolerance:             | MacAdam 2SDCM       |
| Watt:            | 50W                                    | Service Life:                | L70 (6K) 50000h     |
| Туре:            | 0                                      |                              |                     |
| LUMINAIRE        |                                        |                              |                     |
| Watt:            | 50W + 32W                              | Delivered lumens output (lm) | : 6252lm            |
|                  |                                        | CCT:                         | 2700K               |
|                  |                                        | CRI:                         | 90                  |
| Notes            |                                        |                              |                     |