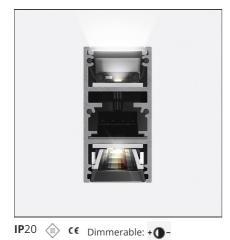

## DESCRIPTION

A.24 is an open platform. A single intelligent profile generates three light performances while following the architecture with continuity, freedom and exibility. It is a fluid system that harbours a patented optoelectronic technology.

| FEATURES         |                                        |                              |                     |
|------------------|----------------------------------------|------------------------------|---------------------|
| Article Code:    | AQ48715                                | Series:                      | Indoor, 2018        |
| Colour:          | Brushed Silver                         |                              | Artemide Collection |
| Installation:    | Recessed, Wall,<br>Suspension, Ceiling | Emission:                    | Direct              |
| Environment:     | Indoor                                 |                              |                     |
| DIMENSIONS       |                                        |                              |                     |
| Length:          | cm 235.2                               |                              |                     |
| Width:           | cm 2.7                                 |                              |                     |
| Height:          | cm 5.4                                 |                              |                     |
| Weight:          | kg 2.7                                 |                              |                     |
| INCLUDED SOURCES |                                        |                              |                     |
| Category:        | LED                                    | Color temperature (K):       | 2700K               |
| Number:          | 1                                      | Color Tolerance:             | MacAdam 2SDCM       |
| Watt:            | 32W                                    | Service Life:                | L70 (6K) 50000h     |
| Туре:            | 0                                      |                              |                     |
| Category:        | LED                                    | Color temperature (K):       | 2700K               |
| Number:          | 1                                      | Color Tolerance:             | MacAdam 2SDCM       |
| Watt:            | 50W                                    | Service Life:                | L70 (6K) 50000h     |
| Туре:            | 0                                      |                              |                     |
| LUMINAIRE        |                                        |                              |                     |
| Watt:            | 50W + 32W                              | Delivered lumens output (lm) | : 6252lm            |
|                  |                                        | CCT:                         | 2700K               |
|                  |                                        | CRI:                         | 90                  |
| Notes            |                                        |                              |                     |