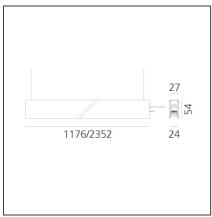

## **TECHNICAL DRAWINGS**

| FEATURES         |                     |                                               |                     |
|------------------|---------------------|-----------------------------------------------|---------------------|
| Article Code:    | AQ47318             | Series:                                       | Indoor, 2018        |
| Colour:          | Brushed Copper      |                                               | Artemide Collection |
| Installation:    | Recessed, Wall,     | Emission:                                     | Direct              |
|                  | Suspension, Ceiling |                                               |                     |
| Environment:     | Indoor              |                                               |                     |
| DIMENSIONS       |                     |                                               |                     |
| Length:          | cm 235.2            |                                               |                     |
| Width:           | cm 2.7              |                                               |                     |
| Height:          | cm 5.4              |                                               |                     |
| Weight:          | kg 2.7              |                                               |                     |
| INCLUDED SOURCES |                     |                                               |                     |
| Category:        | LED                 | Color temperature (K):                        | 4000K               |
| Number:          | 1                   | CRI:                                          | 90                  |
| Watt:            | 104W                |                                               |                     |
| Туре:            | 0                   |                                               |                     |
| LUMINAIRE        |                     |                                               |                     |
| Watt:            | 46W + 32W           | Delivered lumens output (lm): 3485lm + 3185lm |                     |
|                  |                     | сст:                                          | 4000K               |
|                  |                     | CRI:                                          | 80                  |
| Netes            |                     |                                               |                     |