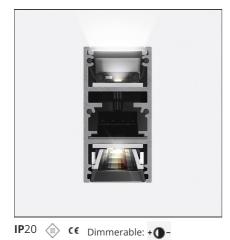

#### DESCRIPTION

A.24 is an open platform. A single intelligent profile generates three light performances while following the architecture with continuity, freedom and exibility. It is a fluid system that harbours a patented optoelectronic technology.

| FEATURES         |                     |                                               |                     |
|------------------|---------------------|-----------------------------------------------|---------------------|
| Article Code:    | AQ47318             | Series:                                       | Indoor, 2018        |
| Colour:          | Brushed Copper      |                                               | Artemide Collection |
| Installation:    | Recessed, Wall,     | Emission:                                     | Direct              |
|                  | Suspension, Ceiling |                                               |                     |
| Environment:     | Indoor              |                                               |                     |
| DIMENSIONS       |                     |                                               |                     |
| Length:          | cm 235.2            |                                               |                     |
| Width:           | cm 2.7              |                                               |                     |
| Height:          | cm 5.4              |                                               |                     |
| Weight:          | kg 2.7              |                                               |                     |
| INCLUDED SOURCES |                     |                                               |                     |
| Category:        | LED                 | Color temperature (K):                        | 4000K               |
| Number:          | 1                   | CRI:                                          | 90                  |
| Watt:            | 104W                |                                               |                     |
| Туре:            | 0                   |                                               |                     |
| LUMINAIRE        |                     |                                               |                     |
| Watt:            | 46W + 32W           | Delivered lumens output (lm): 3485lm + 3185lm |                     |
|                  |                     | сст:                                          | 4000K               |
|                  |                     | CRI:                                          | 80                  |
| Netes            |                     |                                               |                     |