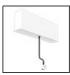

# A.24 - Suspension Sharping Emission - Track - Direct + Indirect Emission -2352mm - 24° - 4000K - Brushed Copper

#### DESCRIPTION

A.24 is an open platform. A single intelligent profile generates three light performances while following the architecture with continuity, freedom and exibility. It is a fluid system that harbours a patented optoelectronic technology.