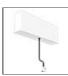

# A.24 - Suspension Sharping Emission - Track - Direct + Indirect Emission - 2352mm - 24° - 4000K - Brushed Bronze

## **DESCRIPTION**

A.24 is an open platform. A single intelligent profile generates three light performances while following the architecture with continuity, freedom and exibility. It is a fluid system that harbours a patented optoelectronic technology.

## **FEATURES**

| Article Code: Colour: Installation: Environment: | AQ47320<br>Brushed Bronze<br>Recessed, Wall,<br>Suspension, Ceiling<br>Indoor | Series:<br>Emission: | Indoor, 2018<br>Artemide Collection<br>Direct |
|--------------------------------------------------|-------------------------------------------------------------------------------|----------------------|-----------------------------------------------|
| DIMENSIONS                                       |                                                                               |                      |                                               |
| Length:                                          | cm 235.2                                                                      |                      |                                               |