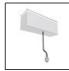

# A.24 - Suspension Sharping Emission - Track - Direct + Indirect Emission - 2352mm - 24° - 4000K - Brushed Bronze

## **DESCRIPTION**

A.24 is an open platform. A single intelligent profile generates three light performances while following the architecture with continuity, freedom and exibility. It is a fluid system that harbours a patented optoelectronic technology.

## **FEATURES**

| Article Code: Colour: Installation: Environment: | AQ47320<br>Brushed Bronze<br>Recessed, Wall,<br>Suspension, Ceiling<br>Indoor | Series:<br>Emission: | Indoor, 2018<br>Artemide Collection<br>Direct |
|--------------------------------------------------|-------------------------------------------------------------------------------|----------------------|-----------------------------------------------|
| DIMENSIONS                                       |                                                                               |                      |                                               |
| Length:                                          | cm 235.2                                                                      |                      |                                               |