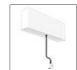

# A.24 - Suspension Sharping Emission - Track - Direct + Indirect Emission - 2352mm - 24° - 4000K - Brushed Bronze

## **DESCRIPTION**

A.24 is an open platform. A single intelligent profile generates three light performances while following the architecture with continuity, freedom and exibility. It is a fluid system that harbours a patented optoelectronic technology.

## **FEATURES**

| Article Code: Colour: Installation: Environment: | AQ47320<br>Brushed Bronze<br>Recessed, Wall,<br>Suspension, Ceiling<br>Indoor | Series:<br>Emission: | Indoor, 2018<br>Artemide Collection<br>Direct |
|--------------------------------------------------|-------------------------------------------------------------------------------|----------------------|-----------------------------------------------|
| DIMENSIONS                                       |                                                                               |                      |                                               |
| Length:                                          | cm 235.2                                                                      |                      |                                               |