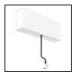

# A.24 - Suspension Sharping Emission - Track - Direct + Indirect Emission - 2352mm - 24° - 4000K - Brushed Bronze

## **DESCRIPTION**

A.24 is an open platform. A single intelligent profile generates three light performances while following the architecture with continuity, freedom and exibility. It is a fluid system that harbours a patented optoelectronic technology.

## **FEATURES**

| Article Code: Colour: Installation: Environment: | AQ47320<br>Brushed Bronze<br>Recessed, Wall,<br>Suspension, Ceiling<br>Indoor | Series:<br>Emission: | Indoor, 2018<br>Artemide Collection<br>Direct |
|--------------------------------------------------|-------------------------------------------------------------------------------|----------------------|-----------------------------------------------|
| DIMENSIONS                                       |                                                                               |                      |                                               |
| Length:                                          | cm 235.2                                                                      |                      |                                               |