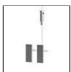

## **TECHNICAL DRAWINGS**

## **FEATURES**

| Article Code: Colour: Installation: Environment: | AQ47320<br>Brushed Bronze<br>Recessed, Wall,<br>Suspension, Ceiling<br>Indoor | Series:<br>Emission: | Indoor, 2018<br>Artemide Collection<br>Direct |
|--------------------------------------------------|-------------------------------------------------------------------------------|----------------------|-----------------------------------------------|
| DIMENSIONS                                       |                                                                               |                      |                                               |
| Length:                                          | cm 235.2                                                                      |                      |                                               |

 Width:
 cm 2.7

 Height:
 cm 5.4

 Weight:
 kg 2.7