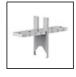

Suspension Modules (230VAC-48VDC 240W DALI) - Black AQ15404



A.24 - Suspension Accessories -Ceiling Power Supply Kit For Suspension Modules (230VAC-48VDC 240W DALI) - Black AQ16104



A.24 - Sharping Kit L=2352mm - Black AQ26104



240W Ceiling power supply kit -351x61x111H -230VAC-48VDC IP20 -Undimmable -Black AQ17104



150W Ceiling power supply kit -351x61x111H 230VAC-48VDC IP20 -Undimmable -Black AQ17604 A.24 - Insulating Spacer (1x) -Brushed Bronze

AQ45320



150W Ceiling power supply kit -351x61x111H -230VAC-48VDC IP20 -Undimmable -White AQ17601 150W Ceiling power supply - kit 321x91x111H

IP20 - Dimmable



A.24 - Suspension Accessories - End Cap (2x) - Brushed Bronze AQ45120

150W Ceiling 321x91x111H -230VAC-48VDC IP20 - Dimmable



DALI - White AQ17501



DALI - Black AQ17504



DALI to DALI-Selv

DALI to DALI-Sel Interface 103x67x21H AQ18200



A.24 - Suspension Accessories -Transition Cap -Brushed bronze AQ49420



240W Reccessed power supply kit -396x195x112H -230VAC-48VDC IP20 -Undimmable -White AQ17401



240W Reccessed power supply kit -396x195x112H -230VAC-48VDC IP20 -Undimmable -Black AQ17404



A.24 - Sharping Kit L=2352mm -White AQ26101



240W Ceiling power supply kit -351x61x111H -230VAC-48VDC IP20 -Undimmable -White AQ17101