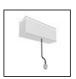

# A.24 - Suspension Sharping Emission - Track - Direct + Indirect Emission - 2352mm - 24° - 4000K - Brushed Bronze

## **DESCRIPTION**

A.24 is an open platform. A single intelligent profile generates three light performances while following the architecture with continuity, freedom and exibility. It is a fluid system that harbours a patented optoelectronic technology.

## **FEATURES**

| Article Code: Colour: Installation: Environment: | AQ47320<br>Brushed Bronze<br>Recessed, Wall,<br>Suspension, Ceiling<br>Indoor | Series:<br>Emission: | Indoor, 2018<br>Artemide Collection<br>Direct |
|--------------------------------------------------|-------------------------------------------------------------------------------|----------------------|-----------------------------------------------|
| DIMENSIONS                                       |                                                                               |                      |                                               |
| Length:                                          | cm 235.2                                                                      |                      |                                               |