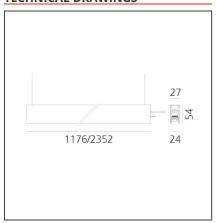

## **TECHNICAL DRAWINGS**

## **FEATURES**

| Article Code: Colour: Installation: Environment: | AQ47320<br>Brushed Bronze<br>Recessed, Wall,<br>Suspension, Ceiling<br>Indoor | Series:<br>Emission: | Indoor, 2018<br>Artemide Collection<br>Direct |
|--------------------------------------------------|-------------------------------------------------------------------------------|----------------------|-----------------------------------------------|
| DIMENSIONS                                       |                                                                               |                      |                                               |
| Length:                                          | cm 235.2                                                                      |                      |                                               |

 Width:
 cm 2.7

 Height:
 cm 5.4

 Weight:
 kg 2.7