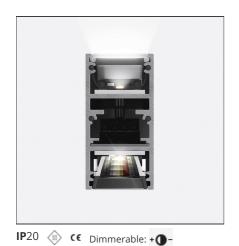

# A.24 - Suspension Sharping Emission - Track - Direct + Indirect Emission - 2352mm - 24° - 4000K - Brushed Bronze

## **DESCRIPTION**

A.24 is an open platform. A single intelligent profile generates three light performances while following the architecture with continuity, freedom and exibility. It is a fluid system that harbours a patented optoelectronic technology.

## **LUMINAIRE**

 Watt:
 46W + 32W
 Delivered lumens output (Im): 3485lm + 3185lm

 CCT:
 4000K

 CRI:
 80

# Notes

\*Uses 3 DALI addresses. Each module, angle and curved elements are provided with mechanical and electrical joints and installation accessories. 1 suspension cable in also included. End caps have to be ordered separately. Sharping kit (louvres and covers) has to be ordered separately. Depending on the driver, the product can be undimmable or dimmable DALI.