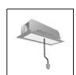

0W Ceiling power supply kit -351x61x111H -230VAC-48VDC IP20 -Undimmable -Black AQ17104



150W Ceiling power supply kit -351x61x111H 230VAC-48VDC IP20 -Undimmable -Black AQ17604 A.24 - Insulating Spacer (1x) -Brushed Bronze

AQ45320



150W Ceiling power supply kit -351x61x111H -230VAC-48VDC IP20 -Undimmable -White AQ17601 150W Ceiling power supply - kit 321x91x111H

IP20 - Dimmable



A.24 - Suspension Accessories - End Cap (2x) - Brushed Bronze AQ45120

150W Ceiling 321x91x111H -230VAC-48VDC IP20 - Dimmable



DALI - White AQ17501



DALI - Black AQ17504



DALI to DALI-Selv

DALI to DALI-Sel Interface 103x67x21H AQ18200



A.24 - Suspension Accessories -Transition Cap -Brushed bronze AQ49420



240W Reccessed power supply kit -396x195x112H -230VAC-48VDC IP20 -Undimmable -White AQ17401



240W Reccessed power supply kit -396x195x112H -230VAC-48VDC IP20 -Undimmable -Black AQ17404



A.24 - Sharping Kit L=2352mm -White AQ26101



240W Ceiling power supply kit -351x61x111H -230VAC-48VDC IP20 -Undimmable -White AQ17101