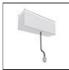

# A.24 - Suspension Sharping Emission - Track - Direct + Indirect Emission - 2352mm - 24° - 4000K - Brushed Bronze

## **DESCRIPTION**

A.24 is an open platform. A single intelligent profile generates three light performances while following the architecture with continuity, freedom and exibility. It is a fluid system that harbours a patented optoelectronic technology.

## **FEATURES**

| Article Code: Colour: Installation: Environment: | AQ47320<br>Brushed Bronze<br>Recessed, Wall,<br>Suspension, Ceiling<br>Indoor | Series:<br>Emission: | Indoor, 2018<br>Artemide Collection<br>Direct |
|--------------------------------------------------|-------------------------------------------------------------------------------|----------------------|-----------------------------------------------|
| DIMENSIONS                                       |                                                                               |                      |                                               |
| Length:                                          | cm 235.2                                                                      |                      |                                               |