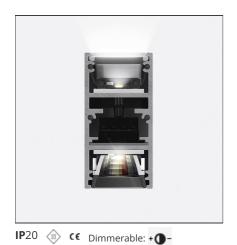

# A.24 - Suspension Sharping Emission - Track - Direct + Indirect Emission - 2352mm - 24° - 3000K - Brushed Copper

### **DESCRIPTION**

A.24 is an open platform. A single intelligent profile generates three light performances while following the architecture with continuity, freedom and exibility. It is a fluid system that harbours a patented optoelectronic technology.

#### **FEATURES**

| Article Code: | AQ47218             | Series:   | Indoor, 2018        |
|---------------|---------------------|-----------|---------------------|
| Colour:       | Brushed Copper      |           | Artemide Collection |
| Installation: | Recessed, Wall,     | Emission: | Direct              |
|               | Suspension, Ceiling | :         |                     |
| Environment:  | Indoor              |           |                     |

### **LUMINAIRE**

| Watt: | 46W + 32W | Delivered lumens output (lm): 3256lm + 3049lm |       |
|-------|-----------|-----------------------------------------------|-------|
|       |           | CCT:                                          | 3000K |
|       |           | CRI:                                          | 80    |