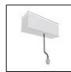

# A.24 - Suspension Sharping Emission - Track - Direct + Indirect Emission - 2352mm - 24° - 3000K - Brushed Copper

### **DESCRIPTION**

A.24 is an open platform. A single intelligent profile generates three light performances while following the architecture with continuity, freedom and exibility. It is a fluid system that harbours a patented optoelectronic technology.

#### **DIMENSIONS**

 Length:
 cm 235.2

 Width:
 cm 2.7

 Height:
 cm 5.4

 Weight:
 kg 2.7