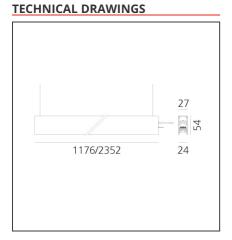

#### **DIMENSIONS**

 Length:
 cm 235.2

 Width:
 cm 2.7

 Height:
 cm 5.4

 Weight:
 kg 2.7