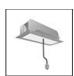

# A.24 - Suspension Sharping Emission - Track - Direct + Indirect Emission - 2352mm - 24° - 3000K - Brushed Copper

### **DESCRIPTION**

A.24 is an open platform. A single intelligent profile generates three light performances while following the architecture with continuity, freedom and exibility. It is a fluid system that harbours a patented optoelectronic technology.

#### **FEATURES**

| Article Code: | AQ47218             | Series:   | Indoor, 2018        |
|---------------|---------------------|-----------|---------------------|
| Colour:       | Brushed Copper      |           | Artemide Collection |
| Installation: | Recessed, Wall,     | Emission: | Direct              |
|               | Suspension, Ceiling | :         |                     |
| Environment:  | Indoor              |           |                     |