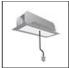

# A.24 - Suspension Sharping Emission - Track - Direct + Indirect Emission - 2352mm - 24° - 3000K - Brushed Copper

### **DESCRIPTION**

A.24 is an open platform. A single intelligent profile generates three light performances while following the architecture with continuity, freedom and exibility. It is a fluid system that harbours a patented optoelectronic technology.

#### **FEATURES**

| Article Code: | AQ47218             | Series:   | Indoor, 2018        |
|---------------|---------------------|-----------|---------------------|
| Colour:       | Brushed Copper      |           | Artemide Collection |
| Installation: | Recessed, Wall,     | Emission: | Direct              |
|               | Suspension, Ceiling | :         |                     |
| Environment:  | Indoor              |           |                     |

#### **DIMENSIONS**

 Length:
 cm 235.2

 Width:
 cm 2.7

 Height:
 cm 5.4

 Weight:
 kg 2.7