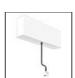

# A.24 - Suspension Sharping Emission - Track - Direct + Indirect Emission - 2352mm - 24° - 3000K - Brushed Copper

### **DESCRIPTION**

A.24 is an open platform. A single intelligent profile generates three light performances while following the architecture with continuity, freedom and exibility. It is a fluid system that harbours a patented optoelectronic technology.

#### **FEATURES**

| Article Code: | AQ47218             | Series:   | Indoor, 2018        |
|---------------|---------------------|-----------|---------------------|
| Colour:       | Brushed Copper      |           | Artemide Collection |
| Installation: | Recessed, Wall,     | Emission: | Direct              |
|               | Suspension, Ceiling | :         |                     |
| Environment:  | Indoor              |           |                     |