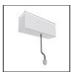

# A.24 - Suspension Sharping Emission - Track - Direct + Indirect Emission - 2352mm - 24° - 2700K - White

## **DESCRIPTION**

A.24 is an open platform. A single intelligent profile generates three light performances while following the architecture with continuity, freedom and exibility. It is a fluid system that harbours a patented optoelectronic technology.

# **DIMENSIONS**

 Length:
 cm 235.2

 Width:
 cm 2.7

 Height:
 cm 5.4

 Weight:
 kg 2.7