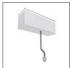

# A.24 - Suspension Sharping Emission - Track - Direct + Indirect Emission - 2352mm - 24° - 2700K - White

## **DESCRIPTION**

A.24 is an open platform. A single intelligent profile generates three light performances while following the architecture with continuity, freedom and exibility. It is a fluid system that harbours a patented optoelectronic technology.

# **DIMENSIONS**

 Length:
 cm 235.2

 Width:
 cm 2.7

 Height:
 cm 5.4

 Weight:
 kg 2.7