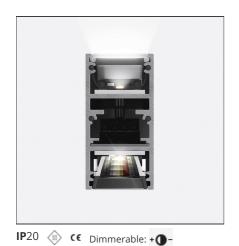

# A.24 - Suspension Sharping Emission - Track - Direct + Indirect Emission - 2352mm - 24° - 2700K - White

## **DESCRIPTION**

A.24 is an open platform. A single intelligent profile generates three light performances while following the architecture with continuity, freedom and exibility. It is a fluid system that harbours a patented optoelectronic technology.

## **FEATURES**

| Article Code:<br>Colour: | AQ48301<br>White                       | Series:   | Indoor, 2018<br>Artemide Collection |
|--------------------------|----------------------------------------|-----------|-------------------------------------|
| Installation:            | Recessed, Wall,<br>Suspension, Ceiling | Emission: | Direct                              |
| Environment:             | Indoor                                 |           |                                     |

### **Notes**

\*Uses 3 DALI addresses. Each module, angle and curved elements are provided with mechanical and electrical joints and installation accessories. 1 suspension cable in also included. End caps have to be ordered separately. Sharping kit (louvres and covers) has to be ordered separately. Depending on the driver, the product can be undimmable or dimmable DALI.