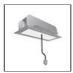

# A.24 - Suspension Sharping Emission - Track - Direct + Indirect Emission - 2352mm - 24° - 2700K - White

## **DESCRIPTION**

A.24 is an open platform. A single intelligent profile generates three light performances while following the architecture with continuity, freedom and exibility. It is a fluid system that harbours a patented optoelectronic technology.

## **FEATURES**

| Article Code:<br>Colour: | AQ48301<br>White                       | Series:   | Indoor, 2018<br>Artemide Collection |
|--------------------------|----------------------------------------|-----------|-------------------------------------|
| Installation:            | Recessed, Wall,<br>Suspension, Ceiling | Emission: | Direct                              |
| Environment:             | Indoor                                 |           |                                     |