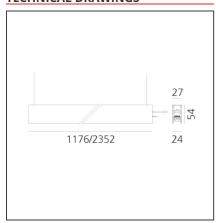

## **TECHNICAL DRAWINGS**

# **DIMENSIONS**

 Length:
 cm 235.2

 Width:
 cm 2.7

 Height:
 cm 5.4

 Weight:
 kg 2.7