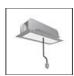

# A.24 - Suspension Sharping Emission - Track - Direct + Indirect Emission - 2352mm - 24° - 2700K - White

## **DESCRIPTION**

A.24 is an open platform. A single intelligent profile generates three light performances while following the architecture with continuity, freedom and exibility. It is a fluid system that harbours a patented optoelectronic technology.

## **FEATURES**

| Article Code:<br>Colour: | AQ48301<br>White                       | Series:   | Indoor, 2018<br>Artemide Collection |
|--------------------------|----------------------------------------|-----------|-------------------------------------|
| Installation:            | Recessed, Wall,<br>Suspension, Ceiling | Emission: | Direct                              |
| Environment:             | Indoor                                 |           |                                     |