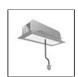

# A.24 - Suspension Sharping Emission - Track - Direct + Indirect Emission - 2352mm - 24° - 2700K - White

## **DESCRIPTION**

A.24 is an open platform. A single intelligent profile generates three light performances while following the architecture with continuity, freedom and exibility. It is a fluid system that harbours a patented optoelectronic technology.

## **FEATURES**

| Article Code:<br>Colour: | AQ48301<br>White                       | Series:   | Indoor, 2018<br>Artemide Collection |
|--------------------------|----------------------------------------|-----------|-------------------------------------|
| Installation:            | Recessed, Wall,<br>Suspension, Ceiling | Emission: | Direct                              |
| Environment:             | Indoor                                 |           |                                     |

# **DIMENSIONS**

 Length:
 cm 235.2

 Width:
 cm 2.7

 Height:
 cm 5.4

 Weight:
 kg 2.7