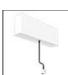

# A.24 - Suspension Sharping Emission - Track - Direct + Indirect Emission - 2352mm - 24° - 2700K - Brushed Silver

#### **DIMENSIONS**

 Length:
 cm 235.2

 Width:
 cm 2.7

 Height:
 cm 5.4

 Weight:
 kg 2.7