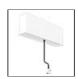

# A.24 - Suspension Sharping Emission - Track - Direct + Indirect Emission - 2352mm - 24° - 2700K - Brushed Silver

### **DESCRIPTION**

A.24 is an open platform. A single intelligent profile generates three light performances while following the architecture with continuity, freedom and exibility. It is a fluid system that harbours a patented optoelectronic technology.