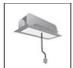

# A.24 - Suspension Sharping Emission - Track - Direct + Indirect Emission - 2352mm - 24° - 2700K - Brushed Silver

### **DESCRIPTION**

A.24 is an open platform. A single intelligent profile generates three light performances while following the architecture with continuity, freedom and exibility. It is a fluid system that harbours a patented optoelectronic technology.