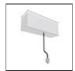

# A.24 - Suspension Sharping Emission - Track - Direct + Indirect Emission - 2352mm - 24° - 2700K - Brushed Silver

### **DESCRIPTION**

A.24 is an open platform. A single intelligent profile generates three light performances while following the architecture with continuity, freedom and exibility. It is a fluid system that harbours a patented optoelectronic technology.

#### **DIMENSIONS**

 Length:
 cm 235.2

 Width:
 cm 2.7

 Height:
 cm 5.4

 Weight:
 kg 2.7