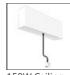

# A.24 - Suspension Sharping Emission - Track - Direct + Indirect Emission - 2352mm - 24° - 2700K - Brushed Silver

#### **DIMENSIONS**

 Length:
 cm 235.2

 Width:
 cm 2.7

 Height:
 cm 5.4

 Weight:
 kg 2.7