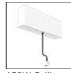

# A.24 - Suspension Sharping Emission - Track - Direct + Indirect Emission - 2352mm - 24° - 2700K - Brushed Silver

#### **DIMENSIONS**

 Length:
 cm 235.2

 Width:
 cm 2.7

 Height:
 cm 5.4

 Weight:
 kg 2.7