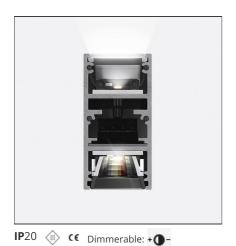

# A.24 - Suspension Sharping Emission - Track - Direct + Indirect Emission - 2352mm - 24° - 2700K - Brushed Silver

### **DESCRIPTION**

A.24 is an open platform. A single intelligent profile generates three light performances while following the architecture with continuity, freedom and exibility. It is a fluid system that harbours a patented optoelectronic technology.

## **LUMINAIRE**

 Watt:
 46W + 32W
 Delivered lumens output (Im): 3056lm + 3004lm

 CCT:
 2700K

 CRI:
 90