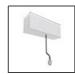

# A.24 - Suspension Sharping Emission - Track - Direct + Indirect Emission - 2352mm - 24° - 2700K - Brushed Silver

### **DESCRIPTION**

A.24 is an open platform. A single intelligent profile generates three light performances while following the architecture with continuity, freedom and exibility. It is a fluid system that harbours a patented optoelectronic technology.

#### **DIMENSIONS**

 Length:
 cm 235.2

 Width:
 cm 2.7

 Height:
 cm 5.4

 Weight:
 kg 2.7