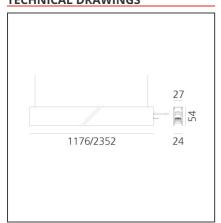

## **TECHNICAL DRAWINGS**

#### **DIMENSIONS**

 Length:
 cm 235.2

 Width:
 cm 2.7

 Height:
 cm 5.4

 Weight:
 kg 2.7