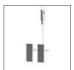

## **TECHNICAL DRAWINGS**

#### **DIMENSIONS**

 Length:
 cm 235.2

 Width:
 cm 2.7

 Height:
 cm 5.4

 Weight:
 kg 2.7