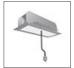

# A.24 - Suspension Sharping Emission - Track - Direct + Indirect Emission - 2352mm - 24° - 2700K - Brushed Silver

### **DESCRIPTION**

A.24 is an open platform. A single intelligent profile generates three light performances while following the architecture with continuity, freedom and exibility. It is a fluid system that harbours a patented optoelectronic technology.