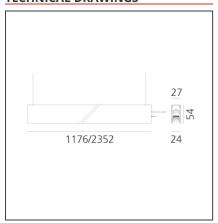

## **TECHNICAL DRAWINGS**

#### EEATIIDEC

| FEATURES         |                                        |                        |                     |
|------------------|----------------------------------------|------------------------|---------------------|
| Article Code:    | AQ47901                                | Series:                | Indoor, 2018        |
| Colour:          | White                                  |                        | Artemide Collection |
| Installation:    | Recessed, Wall,<br>Suspension, Ceiling | Emission:              | Direct              |
| Environment:     | Indoor                                 |                        |                     |
| DIMENSIONS       |                                        |                        |                     |
| Length:          | cm 117.6                               |                        |                     |
| Width:           | cm 2.7                                 |                        |                     |
| Height:          | cm 5.4                                 |                        |                     |
| Weight:          | kg 1.4                                 |                        |                     |
| INCLUDED SOURCES |                                        |                        |                     |
| Category:        | LED                                    | Color temperature (K): | 4000K               |
| Number:          | 1                                      | CRI:                   | 90                  |
| Watt:            | 53W                                    |                        |                     |
| Type:            | 0                                      |                        |                     |
|                  |                                        |                        |                     |