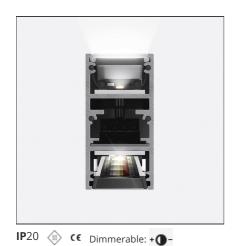

# A.24 - Suspension Sharping Emission - Track - Direct + Indirect Emission - 1176mm - 62° - 4000K - White

## **DESCRIPTION**

A.24 is an open platform. A single intelligent profile generates three light performances while following the architecture with continuity, freedom and exibility. It is a fluid system that harbours a patented optoelectronic technology.

#### EEATIIDEC

| FEATURES         |                                        |                        |                     |
|------------------|----------------------------------------|------------------------|---------------------|
| Article Code:    | AQ47901                                | Series:                | Indoor, 2018        |
| Colour:          | White                                  |                        | Artemide Collection |
| Installation:    | Recessed, Wall,<br>Suspension, Ceiling | Emission:              | Direct              |
| Environment:     | Indoor                                 |                        |                     |
| DIMENSIONS       |                                        |                        |                     |
| Length:          | cm 117.6                               |                        |                     |
| Width:           | cm 2.7                                 |                        |                     |
| Height:          | cm 5.4                                 |                        |                     |
| Weight:          | kg 1.4                                 |                        |                     |
| INCLUDED SOURCES |                                        |                        |                     |
| Category:        | LED                                    | Color temperature (K): | 4000K               |
| Number:          | 1                                      | CRI:                   | 90                  |
| Watt:            | 53W                                    |                        |                     |
| Type:            | 0                                      |                        |                     |
|                  |                                        |                        |                     |

## **LUMINAIRE**

 Watt:
 25W + 16W
 Delivered lumens output (Im): 3445Im

 CCT:
 4000K

 CRI:
 80