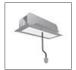

# A.24 - Suspension Sharping Emission - Track - Direct + Indirect Emission - 1176mm - 62° - 4000K - White

## **DESCRIPTION**

A.24 is an open platform. A single intelligent profile generates three light performances while following the architecture with continuity, freedom and exibility. It is a fluid system that harbours a patented optoelectronic technology.

#### EEATIIDEC

| FEATURES         |                                        |                        |                     |
|------------------|----------------------------------------|------------------------|---------------------|
| Article Code:    | AQ47901                                | Series:                | Indoor, 2018        |
| Colour:          | White                                  |                        | Artemide Collection |
| Installation:    | Recessed, Wall,<br>Suspension, Ceiling | Emission:              | Direct              |
| Environment:     | Indoor                                 |                        |                     |
| DIMENSIONS       |                                        |                        |                     |
| Length:          | cm 117.6                               |                        |                     |
| Width:           | cm 2.7                                 |                        |                     |
| Height:          | cm 5.4                                 |                        |                     |
| Weight:          | kg 1.4                                 |                        |                     |
| INCLUDED SOURCES |                                        |                        |                     |
| Category:        | LED                                    | Color temperature (K): | 4000K               |
| Number:          | 1                                      | CRI:                   | 90                  |
| Watt:            | 53W                                    |                        |                     |
| Type:            | 0                                      |                        |                     |
|                  |                                        |                        |                     |