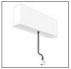

# A.24 - Suspension Sharping Emission - Track - Direct + Indirect Emission -1176mm - 62° - 4000K - Brushed Silver

#### DESCRIPTION

A.24 is an open platform. A single intelligent profile generates three light performances while following the architecture with continuity, freedom and exibility. It is a fluid system that harbours a patented optoelectronic technology.

| FEATURES         |                     |                              |                     |
|------------------|---------------------|------------------------------|---------------------|
| Article Code:    | AQ47915             | Series:                      | Indoor, 2018        |
| Colour:          | Brushed Silver      |                              | Artemide Collection |
| Installation:    | Recessed, Wall,     | Emission:                    | Direct              |
|                  | Suspension, Ceiling |                              |                     |
| Environment:     | Indoor              |                              |                     |
| DIMENSIONS       |                     |                              |                     |
| Length:          | cm 117.6            |                              |                     |
| Width:           | cm 2.7              |                              |                     |
| Height:          | cm 5.4              |                              |                     |
| Weight:          | kg 1.4              |                              |                     |
| INCLUDED SOURCES |                     |                              |                     |
| Category:        | LED                 | Color temperature (K):       | 4000K               |
| Number:          | 1                   | CRI:                         | 90                  |
| Watt:            | 53W                 |                              |                     |
| Туре:            | 0                   |                              |                     |
| LUMINAIRE        |                     |                              |                     |
| Watt:            | 22W + 16W           | Delivered lumens output (lm) | : 1858lm + 1587lm   |
|                  |                     | CCT:                         | 4000K               |
|                  |                     | CRI:                         | 80                  |
| Notos            |                     |                              |                     |