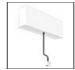

# A.24 - Suspension Sharping Emission - Track - Direct + Indirect Emission -1176mm - 62° - 4000K - Brushed Silver

#### DESCRIPTION

A.24 is an open platform. A single intelligent profile generates three light performances while following the architecture with continuity, freedom and exibility. It is a fluid system that harbours a patented optoelectronic technology.

| FEATURES         |                     |                              |                     |
|------------------|---------------------|------------------------------|---------------------|
| Article Code:    | AQ47915             | Series:                      | Indoor, 2018        |
| Colour:          | Brushed Silver      |                              | Artemide Collection |
| Installation:    | Recessed, Wall,     | Emission:                    | Direct              |
|                  | Suspension, Ceiling |                              |                     |
| Environment:     | Indoor              |                              |                     |
| DIMENSIONS       |                     |                              |                     |
| Length:          | cm 117.6            |                              |                     |
| Width:           | cm 2.7              |                              |                     |
| Height:          | cm 5.4              |                              |                     |
| Weight:          | kg 1.4              |                              |                     |
| INCLUDED SOURCES |                     |                              |                     |
| Category:        | LED                 | Color temperature (K):       | 4000K               |
| Number:          | 1                   | CRI:                         | 90                  |
| Watt:            | 53W                 |                              |                     |
| Туре:            | 0                   |                              |                     |
| LUMINAIRE        |                     |                              |                     |
| Watt:            | 22W + 16W           | Delivered lumens output (lm) | : 1858lm + 1587lm   |
|                  |                     | CCT:                         | 4000K               |
|                  |                     | CRI:                         | 80                  |
| Notos            |                     |                              |                     |