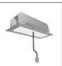

# A.24 - Suspension Sharping Emission - Track - Direct + Indirect Emission -1176mm - 62° - 4000K - Brushed Silver

#### DESCRIPTION

A.24 is an open platform. A single intelligent profile generates three light performances while following the architecture with continuity, freedom and exibility. It is a fluid system that harbours a patented optoelectronic technology.