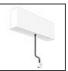

# A.24 - Suspension Sharping Emission - Track - Direct + Indirect Emission -1176mm - 62° - 4000K - Brushed Silver

#### DESCRIPTION

A.24 is an open platform. A single intelligent profile generates three light performances while following the architecture with continuity, freedom and exibility. It is a fluid system that harbours a patented optoelectronic technology.

| FEATURES         |                     |                              |                     |
|------------------|---------------------|------------------------------|---------------------|
| Article Code:    | AQ47915             | Series:                      | Indoor, 2018        |
| Colour:          | Brushed Silver      |                              | Artemide Collection |
| Installation:    | Recessed, Wall,     | Emission:                    | Direct              |
|                  | Suspension, Ceiling |                              |                     |
| Environment:     | Indoor              |                              |                     |
| DIMENSIONS       |                     |                              |                     |
| Length:          | cm 117.6            |                              |                     |
| Width:           | cm 2.7              |                              |                     |
| Height:          | cm 5.4              |                              |                     |
| Weight:          | kg 1.4              |                              |                     |
| INCLUDED SOURCES |                     |                              |                     |
| Category:        | LED                 | Color temperature (K):       | 4000K               |
| Number:          | 1                   | CRI:                         | 90                  |
| Watt:            | 53W                 |                              |                     |
| Туре:            | 0                   |                              |                     |
| LUMINAIRE        |                     |                              |                     |
| Watt:            | 22W + 16W           | Delivered lumens output (lm) | : 1858lm + 1587lm   |
|                  |                     | CCT:                         | 4000K               |
|                  |                     | CRI:                         | 80                  |
| Notos            |                     |                              |                     |