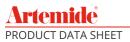

#### DESCRIPTION

A.24 is an open platform. A single intelligent profile generates three light performances while following the architecture with continuity, freedom and exibility. It is a fluid system that harbours a patented optoelectronic technology.

| FEATURES         |                     |                              |                     |
|------------------|---------------------|------------------------------|---------------------|
| Article Code:    | AQ47915             | Series:                      | Indoor, 2018        |
| Colour:          | Brushed Silver      |                              | Artemide Collection |
| Installation:    | Recessed, Wall,     | Emission:                    | Direct              |
|                  | Suspension, Ceiling |                              |                     |
| Environment:     | Indoor              |                              |                     |
| DIMENSIONS       |                     |                              |                     |
| Length:          | cm 117.6            |                              |                     |
| Width:           | cm 2.7              |                              |                     |
| Height:          | cm 5.4              |                              |                     |
| Weight:          | kg 1.4              |                              |                     |
| INCLUDED SOURCES |                     |                              |                     |
| Category:        | LED                 | Color temperature (K):       | 4000K               |
| Number:          | 1                   | CRI:                         | 90                  |
| Watt:            | 53W                 |                              |                     |
| Туре:            | 0                   |                              |                     |
| LUMINAIRE        |                     |                              |                     |
| Watt:            | 22W + 16W           | Delivered lumens output (lm) | : 1858lm + 1587lm   |
|                  |                     | CCT:                         | 4000K               |
|                  |                     | CRI:                         | 80                  |
| Notos            |                     |                              |                     |