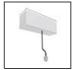

# A.24 - Suspension Sharping Emission - Track - Direct + Indirect Emission -1176mm - 62° - 4000K - Brushed Silver

#### DESCRIPTION

A.24 is an open platform. A single intelligent profile generates three light performances while following the architecture with continuity, freedom and exibility. It is a fluid system that harbours a patented optoelectronic technology.

| FEATURES         |                     |                              |                     |
|------------------|---------------------|------------------------------|---------------------|
| Article Code:    | AQ47915             | Series:                      | Indoor, 2018        |
| Colour:          | Brushed Silver      |                              | Artemide Collection |
| Installation:    | Recessed, Wall,     | Emission:                    | Direct              |
|                  | Suspension, Ceiling |                              |                     |
| Environment:     | Indoor              |                              |                     |
| DIMENSIONS       |                     |                              |                     |
| Length:          | cm 117.6            |                              |                     |
| Width:           | cm 2.7              |                              |                     |
| Height:          | cm 5.4              |                              |                     |
| Weight:          | kg 1.4              |                              |                     |
| INCLUDED SOURCES |                     |                              |                     |
| Category:        | LED                 | Color temperature (K):       | 4000K               |
| Number:          | 1                   | CRI:                         | 90                  |
| Watt:            | 53W                 |                              |                     |
| Туре:            | 0                   |                              |                     |
| LUMINAIRE        |                     |                              |                     |
| Watt:            | 22W + 16W           | Delivered lumens output (lm) | : 1858lm + 1587lm   |
|                  |                     | CCT:                         | 4000K               |
|                  |                     | CRI:                         | 80                  |
| Notos            |                     |                              |                     |