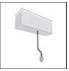

# A.24 - Suspension Sharping Emission - Track - Direct + Indirect Emission -1176mm - 62° - 4000K - Brushed Silver

#### DESCRIPTION

A.24 is an open platform. A single intelligent profile generates three light performances while following the architecture with continuity, freedom and exibility. It is a fluid system that harbours a patented optoelectronic technology.