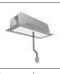

# A.24 - Suspension Sharping Emission - Track - Direct + Indirect Emission -1176mm - 62° - 4000K - Brushed Silver

#### DESCRIPTION

A.24 is an open platform. A single intelligent profile generates three light performances while following the architecture with continuity, freedom and exibility. It is a fluid system that harbours a patented optoelectronic technology.

| FEATURES         |                     |                              |                     |
|------------------|---------------------|------------------------------|---------------------|
| Article Code:    | AQ47915             | Series:                      | Indoor, 2018        |
| Colour:          | Brushed Silver      |                              | Artemide Collection |
| Installation:    | Recessed, Wall,     | Emission:                    | Direct              |
|                  | Suspension, Ceiling |                              |                     |
| Environment:     | Indoor              |                              |                     |
| DIMENSIONS       |                     |                              |                     |
| Length:          | cm 117.6            |                              |                     |
| Width:           | cm 2.7              |                              |                     |
| Height:          | cm 5.4              |                              |                     |
| Weight:          | kg 1.4              |                              |                     |
| INCLUDED SOURCES |                     |                              |                     |
| Category:        | LED                 | Color temperature (K):       | 4000K               |
| Number:          | 1                   | CRI:                         | 90                  |
| Watt:            | 53W                 |                              |                     |
| Туре:            | 0                   |                              |                     |
| LUMINAIRE        |                     |                              |                     |
| Watt:            | 22W + 16W           | Delivered lumens output (lm) | : 1858lm + 1587lm   |
|                  |                     | CCT:                         | 4000K               |
|                  |                     | CRI:                         | 80                  |
| Notos            |                     |                              |                     |