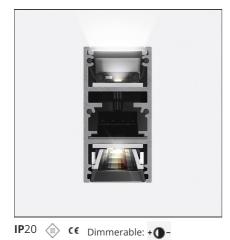

## **TECHNICAL DRAWINGS**

| FEATURES         |                     |                              |                     |
|------------------|---------------------|------------------------------|---------------------|
| Article Code:    | AQ47915             | Series:                      | Indoor, 2018        |
| Colour:          | Brushed Silver      |                              | Artemide Collection |
| Installation:    | Recessed, Wall,     | Emission:                    | Direct              |
|                  | Suspension, Ceiling |                              |                     |
| Environment:     | Indoor              |                              |                     |
| DIMENSIONS       |                     |                              |                     |
| Length:          | cm 117.6            |                              |                     |
| Width:           | cm 2.7              |                              |                     |
| Height:          | cm 5.4              |                              |                     |
| Weight:          | kg 1.4              |                              |                     |
| INCLUDED SOURCES |                     |                              |                     |
| Category:        | LED                 | Color temperature (K):       | 4000K               |
| Number:          | 1                   | CRI:                         | 90                  |
| Watt:            | 53W                 |                              |                     |
| Туре:            | 0                   |                              |                     |
| LUMINAIRE        |                     |                              |                     |
| Watt:            | 22W + 16W           | Delivered lumens output (lm) | : 1858lm + 1587lm   |
|                  |                     | CCT:                         | 4000K               |
|                  |                     | CRI:                         | 80                  |
| Notos            |                     |                              |                     |