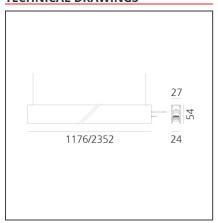

## **TECHNICAL DRAWINGS**

#### FFATURES

| FEATORES         |                                        |                        |                     |
|------------------|----------------------------------------|------------------------|---------------------|
| Article Code:    | AQ47920                                | Series:                | Indoor, 2018        |
| Colour:          | Brushed Bronze                         |                        | Artemide Collection |
| Installation:    | Recessed, Wall,<br>Suspension, Ceiling | Emission:              | Direct              |
| Environment:     | Indoor                                 |                        |                     |
| DIMENSIONS       |                                        |                        |                     |
| Length:          | cm 117.6                               |                        |                     |
| Width:           | cm 2.7                                 |                        |                     |
| Height:          | cm 5.4                                 |                        |                     |
| Weight:          | kg 1.4                                 |                        |                     |
| INCLUDED SOURCES |                                        |                        |                     |
| Category:        | LED                                    | Color temperature (K): | 4000K               |
| Number:          | 1                                      | CRI:                   | 90                  |