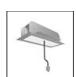

# A.24 - Suspension Sharping Emission - Track - Direct + Indirect Emission - 1176mm - 62° - 4000K - Brushed Bronze

## **DESCRIPTION**

A.24 is an open platform. A single intelligent profile generates three light performances while following the architecture with continuity, freedom and exibility. It is a fluid system that harbours a patented optoelectronic technology.

#### FFATURES

| FEATORES         |                                        |                        |                     |
|------------------|----------------------------------------|------------------------|---------------------|
| Article Code:    | AQ47920                                | Series:                | Indoor, 2018        |
| Colour:          | Brushed Bronze                         |                        | Artemide Collection |
| Installation:    | Recessed, Wall,<br>Suspension, Ceiling | Emission:              | Direct              |
| Environment:     | Indoor                                 |                        |                     |
| DIMENSIONS       |                                        |                        |                     |
| Length:          | cm 117.6                               |                        |                     |
| Width:           | cm 2.7                                 |                        |                     |
| Height:          | cm 5.4                                 |                        |                     |
| Weight:          | kg 1.4                                 |                        |                     |
| INCLUDED SOURCES |                                        |                        |                     |
| Category:        | LED                                    | Color temperature (K): | 4000K               |
| Number:          | 1                                      | CRI:                   | 90                  |