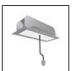

# A.24 - Suspension Sharping Emission - Track - Direct + Indirect Emission - 1176mm - 62° - 4000K - Brushed Bronze

## **DESCRIPTION**

A.24 is an open platform. A single intelligent profile generates three light performances while following the architecture with continuity, freedom and exibility. It is a fluid system that harbours a patented optoelectronic technology.

#### FFATURES

| FEATORES         |                                        |                        |                     |
|------------------|----------------------------------------|------------------------|---------------------|
| Article Code:    | AQ47920                                | Series:                | Indoor, 2018        |
| Colour:          | Brushed Bronze                         |                        | Artemide Collection |
| Installation:    | Recessed, Wall,<br>Suspension, Ceiling | Emission:              | Direct              |
| Environment:     | Indoor                                 |                        |                     |
| DIMENSIONS       |                                        |                        |                     |
| Length:          | cm 117.6                               |                        |                     |
| Width:           | cm 2.7                                 |                        |                     |
| Height:          | cm 5.4                                 |                        |                     |
| Weight:          | kg 1.4                                 |                        |                     |
| INCLUDED SOURCES |                                        |                        |                     |
| Category:        | LED                                    | Color temperature (K): | 4000K               |
| Number:          | 1                                      | CRI:                   | 90                  |