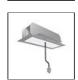

# A.24 - Suspension Sharping Emission - Track - Direct + Indirect Emission - 1176mm - 62° - 4000K - Brushed Bronze

## **DESCRIPTION**

A.24 is an open platform. A single intelligent profile generates three light performances while following the architecture with continuity, freedom and exibility. It is a fluid system that harbours a patented optoelectronic technology.

#### FFATURES

| FEATORES         |                                        |                        |                     |
|------------------|----------------------------------------|------------------------|---------------------|
| Article Code:    | AQ47920                                | Series:                | Indoor, 2018        |
| Colour:          | Brushed Bronze                         |                        | Artemide Collection |
| Installation:    | Recessed, Wall,<br>Suspension, Ceiling | Emission:              | Direct              |
| Environment:     | Indoor                                 |                        |                     |
| DIMENSIONS       |                                        |                        |                     |
| Length:          | cm 117.6                               |                        |                     |
| Width:           | cm 2.7                                 |                        |                     |
| Height:          | cm 5.4                                 |                        |                     |
| Weight:          | kg 1.4                                 |                        |                     |
| INCLUDED SOURCES |                                        |                        |                     |
| Category:        | LED                                    | Color temperature (K): | 4000K               |
| Number:          | 1                                      | CRI:                   | 90                  |