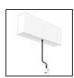

# A.24 - Suspension Sharping Emission - Track - Direct + Indirect Emission - 1176mm - 62° - 4000K - Brushed Bronze

## **DESCRIPTION**

A.24 is an open platform. A single intelligent profile generates three light performances while following the architecture with continuity, freedom and exibility. It is a fluid system that harbours a patented optoelectronic technology.

#### FFATURES

| FEATORES         |                                        |                        |                     |
|------------------|----------------------------------------|------------------------|---------------------|
| Article Code:    | AQ47920                                | Series:                | Indoor, 2018        |
| Colour:          | Brushed Bronze                         |                        | Artemide Collection |
| Installation:    | Recessed, Wall,<br>Suspension, Ceiling | Emission:              | Direct              |
| Environment:     | Indoor                                 |                        |                     |
| DIMENSIONS       |                                        |                        |                     |
| Length:          | cm 117.6                               |                        |                     |
| Width:           | cm 2.7                                 |                        |                     |
| Height:          | cm 5.4                                 |                        |                     |
| Weight:          | kg 1.4                                 |                        |                     |
| INCLUDED SOURCES |                                        |                        |                     |
| Category:        | LED                                    | Color temperature (K): | 4000K               |
| Number:          | 1                                      | CRI:                   | 90                  |