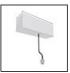

# A.24 - Suspension Sharping Emission - Track - Direct + Indirect Emission - 1176mm - 62° - 4000K - Brushed Bronze

## **DESCRIPTION**

A.24 is an open platform. A single intelligent profile generates three light performances while following the architecture with continuity, freedom and exibility. It is a fluid system that harbours a patented optoelectronic technology.

#### FFATURES

| FEATORES         |                                        |                        |                     |
|------------------|----------------------------------------|------------------------|---------------------|
| Article Code:    | AQ47920                                | Series:                | Indoor, 2018        |
| Colour:          | Brushed Bronze                         |                        | Artemide Collection |
| Installation:    | Recessed, Wall,<br>Suspension, Ceiling | Emission:              | Direct              |
| Environment:     | Indoor                                 |                        |                     |
| DIMENSIONS       |                                        |                        |                     |
| Length:          | cm 117.6                               |                        |                     |
| Width:           | cm 2.7                                 |                        |                     |
| Height:          | cm 5.4                                 |                        |                     |
| Weight:          | kg 1.4                                 |                        |                     |
| INCLUDED SOURCES |                                        |                        |                     |
| Category:        | LED                                    | Color temperature (K): | 4000K               |
| Number:          | 1                                      | CRI:                   | 90                  |