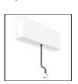

# A.24 - Suspension Sharping Emission - Track - Direct + Indirect Emission - 1176mm - 62° - 4000K - Brushed Bronze

## **DESCRIPTION**

A.24 is an open platform. A single intelligent profile generates three light performances while following the architecture with continuity, freedom and exibility. It is a fluid system that harbours a patented optoelectronic technology.

#### FFATURES

| FEATORES         |                                        |                        |                     |
|------------------|----------------------------------------|------------------------|---------------------|
| Article Code:    | AQ47920                                | Series:                | Indoor, 2018        |
| Colour:          | Brushed Bronze                         |                        | Artemide Collection |
| Installation:    | Recessed, Wall,<br>Suspension, Ceiling | Emission:              | Direct              |
| Environment:     | Indoor                                 |                        |                     |
| DIMENSIONS       |                                        |                        |                     |
| Length:          | cm 117.6                               |                        |                     |
| Width:           | cm 2.7                                 |                        |                     |
| Height:          | cm 5.4                                 |                        |                     |
| Weight:          | kg 1.4                                 |                        |                     |
| INCLUDED SOURCES |                                        |                        |                     |
| Category:        | LED                                    | Color temperature (K): | 4000K               |
| Number:          | 1                                      | CRI:                   | 90                  |