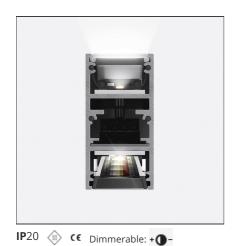

# A.24 - Suspension Sharping Emission - Track - Direct + Indirect Emission - 1176mm - 62° - 4000K - Brushed Bronze

## **DESCRIPTION**

A.24 is an open platform. A single intelligent profile generates three light performances while following the architecture with continuity, freedom and exibility. It is a fluid system that harbours a patented optoelectronic technology.

#### FFATURES

| FEATORES         |                                        |                        |                     |
|------------------|----------------------------------------|------------------------|---------------------|
| Article Code:    | AQ47920                                | Series:                | Indoor, 2018        |
| Colour:          | Brushed Bronze                         |                        | Artemide Collection |
| Installation:    | Recessed, Wall,<br>Suspension, Ceiling | Emission:              | Direct              |
| Environment:     | Indoor                                 |                        |                     |
| DIMENSIONS       |                                        |                        |                     |
| Length:          | cm 117.6                               |                        |                     |
| Width:           | cm 2.7                                 |                        |                     |
| Height:          | cm 5.4                                 |                        |                     |
| Weight:          | kg 1.4                                 |                        |                     |
| INCLUDED SOURCES |                                        |                        |                     |
| Category:        | LED                                    | Color temperature (K): | 4000K               |
| Number:          | 1                                      | CRI:                   | 90                  |