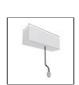

# A.24 - Suspension Sharping Emission - Track - Direct + Indirect Emission - 1176mm - 62° - 4000K - Brushed Bronze

## **DESCRIPTION**

A.24 is an open platform. A single intelligent profile generates three light performances while following the architecture with continuity, freedom and exibility. It is a fluid system that harbours a patented optoelectronic technology.

#### FFATURES

| FEATORES         |                                        |                        |                     |
|------------------|----------------------------------------|------------------------|---------------------|
| Article Code:    | AQ47920                                | Series:                | Indoor, 2018        |
| Colour:          | Brushed Bronze                         |                        | Artemide Collection |
| Installation:    | Recessed, Wall,<br>Suspension, Ceiling | Emission:              | Direct              |
| Environment:     | Indoor                                 |                        |                     |
| DIMENSIONS       |                                        |                        |                     |
| Length:          | cm 117.6                               |                        |                     |
| Width:           | cm 2.7                                 |                        |                     |
| Height:          | cm 5.4                                 |                        |                     |
| Weight:          | kg 1.4                                 |                        |                     |
| INCLUDED SOURCES |                                        |                        |                     |
| Category:        | LED                                    | Color temperature (K): | 4000K               |
| Number:          | 1                                      | CRI:                   | 90                  |