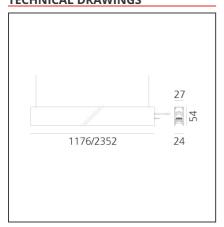

## **TECHNICAL DRAWINGS**

#### EEATIIDEC

| FEATURES         |                                        |                        |                     |
|------------------|----------------------------------------|------------------------|---------------------|
| Article Code:    | AQ47818                                | Series:                | Indoor, 2018        |
| Colour:          | Brushed Copper                         |                        | Artemide Collection |
| Installation:    | Recessed, Wall,<br>Suspension, Ceiling | Emission:              | Direct              |
| Environment:     | Indoor                                 |                        |                     |
| DIMENSIONS       |                                        |                        |                     |
| Length:          | cm 117.6                               |                        |                     |
| Width:           | cm 2.7                                 |                        |                     |
| Height:          | cm 5.4                                 |                        |                     |
| Weight:          | kg 1.4                                 |                        |                     |
| INCLUDED SOURCES |                                        |                        |                     |
| Category:        | LED                                    | Color temperature (K): | 3000K               |
| Number:          | 1                                      | CRI:                   | 90                  |
| Watt:            | 53W                                    |                        |                     |
| Туре:            | 0                                      |                        |                     |