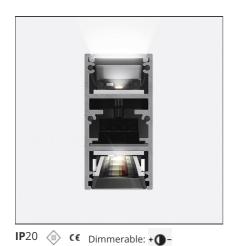

# A.24 - Suspension Sharping Emission - Track - Direct + Indirect Emission - 1176mm - 62° - 3000K - Brushed Copper

## **DESCRIPTION**

A.24 is an open platform. A single intelligent profile generates three light performances while following the architecture with continuity, freedom and exibility. It is a fluid system that harbours a patented optoelectronic technology.

#### EEATIIDEC

| FEATURES         |                                        |                        |                     |
|------------------|----------------------------------------|------------------------|---------------------|
| Article Code:    | AQ47818                                | Series:                | Indoor, 2018        |
| Colour:          | Brushed Copper                         |                        | Artemide Collection |
| Installation:    | Recessed, Wall,<br>Suspension, Ceiling | Emission:              | Direct              |
| Environment:     | Indoor                                 |                        |                     |
| DIMENSIONS       |                                        |                        |                     |
| Length:          | cm 117.6                               |                        |                     |
| Width:           | cm 2.7                                 |                        |                     |
| Height:          | cm 5.4                                 |                        |                     |
| Weight:          | kg 1.4                                 |                        |                     |
| INCLUDED SOURCES |                                        |                        |                     |
| Category:        | LED                                    | Color temperature (K): | 3000K               |
| Number:          | 1                                      | CRI:                   | 90                  |
| Watt:            | 53W                                    |                        |                     |
| Туре:            | 0                                      |                        |                     |