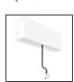

# A.24 - Suspension Sharping Emission - Track - Direct + Indirect Emission - 1176mm - 62° - 3000K - Brushed Copper

## **DESCRIPTION**

A.24 is an open platform. A single intelligent profile generates three light performances while following the architecture with continuity, freedom and exibility. It is a fluid system that harbours a patented optoelectronic technology.