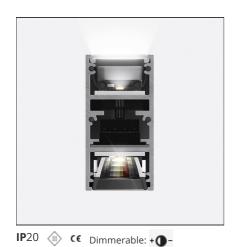

# A.24 - Suspension Sharping Emission - Track - Direct + Indirect Emission - 1176mm - 62° - 2700K - Brushed Bronze

### **DESCRIPTION**

 $A.24\,is\,an\,open\,platform.\,A\,single\,intelligent\,profile\,generates\,three\,light\,performances\,while\,following\,the$ architecture with continuity, freedom and exibility. It is a fluid system that harbours a patented