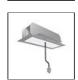

# A.24 - Suspension Sharping Emission - Track - Direct + Indirect Emission - 1176mm - 62° - 2700K - Brushed Bronze

### **DESCRIPTION**

 $A.24\,is\,an\,open\,platform.\,A\,single\,intelligent\,profile\,generates\,three\,light\,performances\,while\,following\,the$ architecture with continuity, freedom and exibility. It is a fluid system that harbours a patented

### **TECHNICAL DRAWINGS**

| FEATURES         |                                        |                        |                     |
|------------------|----------------------------------------|------------------------|---------------------|
| Article Code:    | AQ48620                                | Series:                | Indoor, 2018        |
| Colour:          | Brushed Bronze                         |                        | Artemide Collection |
| Installation:    | Recessed, Wall,<br>Suspension, Ceiling | Emission:              | Direct              |
| Environment:     | Indoor                                 |                        |                     |
| DIMENSIONS       |                                        |                        |                     |
| Length:          | cm 117.6                               |                        |                     |
| Width:           | cm 2.7                                 |                        |                     |
| Height:          | cm 5.4                                 |                        |                     |
| Weight:          | kg 1.4                                 |                        |                     |
| INCLUDED SOURCES |                                        |                        |                     |
| Category:        | LED                                    | Color temperature (K): | 2700K               |
| Number:          | 1                                      | Color Tolerance:       | MacAdam 2SDCM       |
| Watt:            | 16W                                    | Service Life:          | L70 (6K) 50000h     |
| Type:            | 0                                      |                        |                     |
| Catagorius       | LED                                    | Calantamananatuna (IO) | 27001/              |