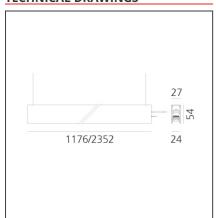

### **TECHNICAL DRAWINGS**

| FEATURES         |                                        |                        |                     |
|------------------|----------------------------------------|------------------------|---------------------|
| Article Code:    | AQ48620                                | Series:                | Indoor, 2018        |
| Colour:          | Brushed Bronze                         |                        | Artemide Collection |
| Installation:    | Recessed, Wall,<br>Suspension, Ceiling | Emission:              | Direct              |
| Environment:     | Indoor                                 |                        |                     |
| DIMENSIONS       |                                        |                        |                     |
| Length:          | cm 117.6                               |                        |                     |
| Width:           | cm 2.7                                 |                        |                     |
| Height:          | cm 5.4                                 |                        |                     |
| Weight:          | kg 1.4                                 |                        |                     |
| INCLUDED SOURCES |                                        |                        |                     |
| Category:        | LED                                    | Color temperature (K): | 2700K               |
| Number:          | 1                                      | Color Tolerance:       | MacAdam 2SDCM       |
| Watt:            | 16W                                    | Service Life:          | L70 (6K) 50000h     |
| Type:            | 0                                      |                        |                     |
| Catagorius       | LED                                    | Calantamananatuna (IO) | 27001/              |