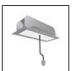

# A.24 - Suspension Sharping Emission - Track - Direct + Indirect Emission - 1176mm - 62° - 2700K - Brushed Bronze

### **DESCRIPTION**

 $A.24\,is\,an\,open\,platform.\,A\,single\,intelligent\,profile\,generates\,three\,light\,performances\,while\,following\,the$ architecture with continuity, freedom and exibility. It is a fluid system that harbours a patented

### **TECHNICAL DRAWINGS**

| FEATURES         |                                        |                        |                     |
|------------------|----------------------------------------|------------------------|---------------------|
| Article Code:    | AQ48620                                | Series:                | Indoor, 2018        |
| Colour:          | Brushed Bronze                         |                        | Artemide Collection |
| Installation:    | Recessed, Wall,<br>Suspension, Ceiling | Emission:              | Direct              |
| Environment:     | Indoor                                 |                        |                     |
| DIMENSIONS       |                                        |                        |                     |
| Length:          | cm 117.6                               |                        |                     |
| Width:           | cm 2.7                                 |                        |                     |
| Height:          | cm 5.4                                 |                        |                     |
| Weight:          | kg 1.4                                 |                        |                     |
| INCLUDED SOURCES |                                        |                        |                     |
| Category:        | LED                                    | Color temperature (K): | 2700K               |
| Number:          | 1                                      | Color Tolerance:       | MacAdam 2SDCM       |
| Watt:            | 16W                                    | Service Life:          | L70 (6K) 50000h     |
| Type:            | 0                                      |                        |                     |
| Catagorius       | LED                                    | Calantamananatuna (IO) | 27001/              |