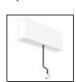

# A.24 - Suspension Sharping Emission - Track - Direct + Indirect Emission - 1176mm - 62° - 2700K - Brushed Bronze

### **DESCRIPTION**

 $A.24\,is\,an\,open\,platform.\,A\,single\,intelligent\,profile\,generates\,three\,light\,performances\,while\,following\,the$ architecture with continuity, freedom and exibility. It is a fluid system that harbours a patented