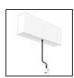

# A.24 - Suspension Sharping Emission - Track - Direct + Indirect Emission - 1176mm - 62° - 2700K - Brushed Bronze

### **DESCRIPTION**

 $A.24\,is\,an\,open\,platform.\,A\,single\,intelligent\,profile\,generates\,three\,light\,performances\,while\,following\,the$ architecture with continuity, freedom and exibility. It is a fluid system that harbours a patented

### **TECHNICAL DRAWINGS**

| FEATURES         |                                        |                        |                     |
|------------------|----------------------------------------|------------------------|---------------------|
| Article Code:    | AQ48620                                | Series:                | Indoor, 2018        |
| Colour:          | Brushed Bronze                         |                        | Artemide Collection |
| Installation:    | Recessed, Wall,<br>Suspension, Ceiling | Emission:              | Direct              |
| Environment:     | Indoor                                 |                        |                     |
| DIMENSIONS       |                                        |                        |                     |
| Length:          | cm 117.6                               |                        |                     |
| Width:           | cm 2.7                                 |                        |                     |
| Height:          | cm 5.4                                 |                        |                     |
| Weight:          | kg 1.4                                 |                        |                     |
| INCLUDED SOURCES |                                        |                        |                     |
| Category:        | LED                                    | Color temperature (K): | 2700K               |
| Number:          | 1                                      | Color Tolerance:       | MacAdam 2SDCM       |
| Watt:            | 16W                                    | Service Life:          | L70 (6K) 50000h     |
| Type:            | 0                                      |                        |                     |
| Catagorius       | LED                                    | Calantamananatuna (IO) | 27001/              |