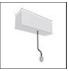

# A.24 - Suspension Sharping Emission - Track - Direct + Indirect Emission -1176mm - 24° - 4000K - Brushed Silver

#### DESCRIPTION

A.24 is an open platform. A single intelligent profile generates three light performances while following the architecture with continuity, freedom and exibility. It is a fluid system that harbours a patented optoelectronic technology.

| FEATURES         |                     |                              |                     |
|------------------|---------------------|------------------------------|---------------------|
| Article Code:    | AQ47115             | Series:                      | Indoor, 2018        |
| Colour:          | Brushed Silver      |                              | Artemide Collection |
| Installation:    | Recessed, Wall,     | Emission:                    | Direct              |
|                  | Suspension, Ceiling |                              |                     |
| Environment:     | Indoor              |                              |                     |
| DIMENSIONS       |                     |                              |                     |
| Length:          | cm 117.6            |                              |                     |
| Width:           | cm 2.7              |                              |                     |
| Height:          | cm 5.4              |                              |                     |
| Weight:          | kg 1.4              |                              |                     |
| INCLUDED SOURCES |                     |                              |                     |
| Category:        | LED                 | Color temperature (K):       | 4000K               |
| Number:          | 1                   | CRI:                         | 90                  |
| Watt:            | 53W                 |                              |                     |
| Туре:            | 0                   |                              |                     |
| LUMINAIRE        |                     |                              |                     |
| Watt:            | 22W + 16W           | Delivered lumens output (lm) | : 1742lm + 1587lm   |
|                  |                     | CCT:                         | 4000K               |
|                  |                     | CRI:                         | 80                  |
| Notos            |                     |                              |                     |