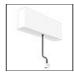

# A.24 - Suspension Sharping Emission - Track - Direct + Indirect Emission -1176mm - 24° - 4000K - Brushed Silver

#### DESCRIPTION

A.24 is an open platform. A single intelligent profile generates three light performances while following the architecture with continuity, freedom and exibility. It is a fluid system that harbours a patented optoelectronic technology.