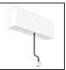

# A.24 - Suspension Sharping Emission - Track - Direct + Indirect Emission -1176mm - 24° - 4000K - Brushed Silver

#### DESCRIPTION

A.24 is an open platform. A single intelligent profile generates three light performances while following the architecture with continuity, freedom and exibility. It is a fluid system that harbours a patented optoelectronic technology.