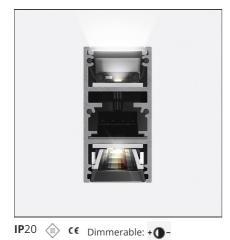

#### DESCRIPTION

A.24 is an open platform. A single intelligent profile generates three light performances while following the architecture with continuity, freedom and exibility. It is a fluid system that harbours a patented optoelectronic technology.

| FEATURES         |                     |                              |                     |
|------------------|---------------------|------------------------------|---------------------|
| Article Code:    | AQ47115             | Series:                      | Indoor, 2018        |
| Colour:          | Brushed Silver      |                              | Artemide Collection |
| Installation:    | Recessed, Wall,     | Emission:                    | Direct              |
|                  | Suspension, Ceiling |                              |                     |
| Environment:     | Indoor              |                              |                     |
| DIMENSIONS       |                     |                              |                     |
| Length:          | cm 117.6            |                              |                     |
| Width:           | cm 2.7              |                              |                     |
| Height:          | cm 5.4              |                              |                     |
| Weight:          | kg 1.4              |                              |                     |
| INCLUDED SOURCES |                     |                              |                     |
| Category:        | LED                 | Color temperature (K):       | 4000K               |
| Number:          | 1                   | CRI:                         | 90                  |
| Watt:            | 53W                 |                              |                     |
| Туре:            | 0                   |                              |                     |
| LUMINAIRE        |                     |                              |                     |
| Watt:            | 22W + 16W           | Delivered lumens output (lm) | : 1742lm + 1587lm   |
|                  |                     | CCT:                         | 4000K               |
|                  |                     | CRI:                         | 80                  |
| Notos            |                     |                              |                     |