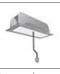

# A.24 - Suspension Sharping Emission - Track - Direct + Indirect Emission -1176mm - 24° - 4000K - Brushed Silver

#### DESCRIPTION

A.24 is an open platform. A single intelligent profile generates three light performances while following the architecture with continuity, freedom and exibility. It is a fluid system that harbours a patented optoelectronic technology.

| FEATURES         |                     |                              |                     |
|------------------|---------------------|------------------------------|---------------------|
| Article Code:    | AQ47115             | Series:                      | Indoor, 2018        |
| Colour:          | Brushed Silver      |                              | Artemide Collection |
| Installation:    | Recessed, Wall,     | Emission:                    | Direct              |
|                  | Suspension, Ceiling |                              |                     |
| Environment:     | Indoor              |                              |                     |
| DIMENSIONS       |                     |                              |                     |
| Length:          | cm 117.6            |                              |                     |
| Width:           | cm 2.7              |                              |                     |
| Height:          | cm 5.4              |                              |                     |
| Weight:          | kg 1.4              |                              |                     |
| INCLUDED SOURCES |                     |                              |                     |
| Category:        | LED                 | Color temperature (K):       | 4000K               |
| Number:          | 1                   | CRI:                         | 90                  |
| Watt:            | 53W                 |                              |                     |
| Туре:            | 0                   |                              |                     |
| LUMINAIRE        |                     |                              |                     |
| Watt:            | 22W + 16W           | Delivered lumens output (lm) | : 1742lm + 1587lm   |
|                  |                     | CCT:                         | 4000K               |
|                  |                     | CRI:                         | 80                  |
| Notos            |                     |                              |                     |