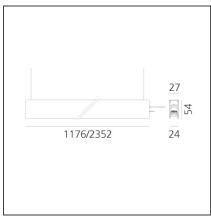

## **TECHNICAL DRAWINGS**

| FEATURES         |                     |                              |                     |
|------------------|---------------------|------------------------------|---------------------|
| Article Code:    | AQ47115             | Series:                      | Indoor, 2018        |
| Colour:          | Brushed Silver      |                              | Artemide Collection |
| Installation:    | Recessed, Wall,     | Emission:                    | Direct              |
|                  | Suspension, Ceiling |                              |                     |
| Environment:     | Indoor              |                              |                     |
| DIMENSIONS       |                     |                              |                     |
| Length:          | cm 117.6            |                              |                     |
| Width:           | cm 2.7              |                              |                     |
| Height:          | cm 5.4              |                              |                     |
| Weight:          | kg 1.4              |                              |                     |
| INCLUDED SOURCES |                     |                              |                     |
| Category:        | LED                 | Color temperature (K):       | 4000K               |
| Number:          | 1                   | CRI:                         | 90                  |
| Watt:            | 53W                 |                              |                     |
| Туре:            | 0                   |                              |                     |
| LUMINAIRE        |                     |                              |                     |
| Watt:            | 22W + 16W           | Delivered lumens output (lm) | : 1742lm + 1587lm   |
|                  |                     | CCT:                         | 4000K               |
|                  |                     | CRI:                         | 80                  |
| Notos            |                     |                              |                     |