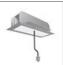

# A.24 - Suspension Sharping Emission - Track - Direct + Indirect Emission -1176mm - 24° - 4000K - Brushed Silver

#### DESCRIPTION

A.24 is an open platform. A single intelligent profile generates three light performances while following the architecture with continuity, freedom and exibility. It is a fluid system that harbours a patented optoelectronic technology.

| FEATURES         |                     |                              |                     |
|------------------|---------------------|------------------------------|---------------------|
| Article Code:    | AQ47115             | Series:                      | Indoor, 2018        |
| Colour:          | Brushed Silver      |                              | Artemide Collection |
| Installation:    | Recessed, Wall,     | Emission:                    | Direct              |
|                  | Suspension, Ceiling |                              |                     |
| Environment:     | Indoor              |                              |                     |
| DIMENSIONS       |                     |                              |                     |
| Length:          | cm 117.6            |                              |                     |
| Width:           | cm 2.7              |                              |                     |
| Height:          | cm 5.4              |                              |                     |
| Weight:          | kg 1.4              |                              |                     |
| INCLUDED SOURCES |                     |                              |                     |
| Category:        | LED                 | Color temperature (K):       | 4000K               |
| Number:          | 1                   | CRI:                         | 90                  |
| Watt:            | 53W                 |                              |                     |
| Туре:            | 0                   |                              |                     |
| LUMINAIRE        |                     |                              |                     |
| Watt:            | 22W + 16W           | Delivered lumens output (lm) | : 1742lm + 1587lm   |
|                  |                     | CCT:                         | 4000K               |
|                  |                     | CRI:                         | 80                  |
| Notos            |                     |                              |                     |