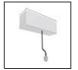

# A.24 - Suspension Sharping Emission - Track - Direct + Indirect Emission -1176mm - 24° - 4000K - Brushed Silver

#### DESCRIPTION

A.24 is an open platform. A single intelligent profile generates three light performances while following the architecture with continuity, freedom and exibility. It is a fluid system that harbours a patented optoelectronic technology.

| FEATURES         |                     |                              |                     |
|------------------|---------------------|------------------------------|---------------------|
| Article Code:    | AQ47115             | Series:                      | Indoor, 2018        |
| Colour:          | Brushed Silver      |                              | Artemide Collection |
| Installation:    | Recessed, Wall,     | Emission:                    | Direct              |
|                  | Suspension, Ceiling |                              |                     |
| Environment:     | Indoor              |                              |                     |
| DIMENSIONS       |                     |                              |                     |
| Length:          | cm 117.6            |                              |                     |
| Width:           | cm 2.7              |                              |                     |
| Height:          | cm 5.4              |                              |                     |
| Weight:          | kg 1.4              |                              |                     |
| INCLUDED SOURCES |                     |                              |                     |
| Category:        | LED                 | Color temperature (K):       | 4000K               |
| Number:          | 1                   | CRI:                         | 90                  |
| Watt:            | 53W                 |                              |                     |
| Туре:            | 0                   |                              |                     |
| LUMINAIRE        |                     |                              |                     |
| Watt:            | 22W + 16W           | Delivered lumens output (lm) | : 1742lm + 1587lm   |
|                  |                     | CCT:                         | 4000K               |
|                  |                     | CRI:                         | 80                  |
| Notos            |                     |                              |                     |