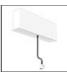

# A.24 - Suspension Sharping Emission - Track - Direct + Indirect Emission - 1176mm - 24° - 3000K - Brushed Silver

### **DESCRIPTION**

A.24 is an open platform. A single intelligent profile generates three light performances while following the architecture with continuity, freedom and exibility. It is a fluid system that harbours a patented optoelectronic technology.

#### **DIMENSIONS**

 Length:
 cm 117.6

 Width:
 cm 2.7

 Height:
 cm 5.4

 Weight:
 kg 1.4