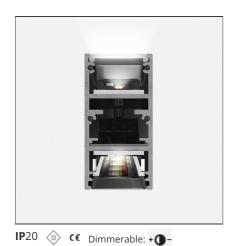

# A.24 - Suspension Sharping Emission - Track - Direct + Indirect Emission - 1176mm - 24° - 3000K - Brushed Silver

### **DESCRIPTION**

A.24 is an open platform. A single intelligent profile generates three light performances while following the architecture with continuity, freedom and exibility. It is a fluid system that harbours a patented optoelectronic technology.

## **FEATURES**

| Article Code: | AQ47015                                | Series:   | Indoor, 2018        |
|---------------|----------------------------------------|-----------|---------------------|
| Colour:       | Brushed Silver                         |           | Artemide Collection |
| Installation: | Recessed, Wall,<br>Suspension, Ceiling | Emission: | Direct              |
| Environment:  | Indoor                                 |           |                     |