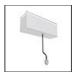

# A.24 - Suspension Sharping Emission - Track - Direct + Indirect Emission - 1176mm - 24° - 3000K - Brushed Silver

### **DESCRIPTION**

A.24 is an open platform. A single intelligent profile generates three light performances while following the architecture with continuity, freedom and exibility. It is a fluid system that harbours a patented optoelectronic technology.

#### **DIMENSIONS**

 Length:
 cm 117.6

 Width:
 cm 2.7

 Height:
 cm 5.4

 Weight:
 kg 1.4