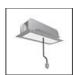

## **FEATURES**

| Article Code: | AQ47015                                | Series:   | Indoor, 2018        |
|---------------|----------------------------------------|-----------|---------------------|
| Colour:       | Brushed Silver                         |           | Artemide Collection |
| Installation: | Recessed, Wall,<br>Suspension, Ceiling | Emission: | Direct              |
| Environment:  | Indoor                                 |           |                     |

#### **ACCESSORIES**

Suspension
Accessories Recessed Power
Supply Kit For
Suspension
Modules (230VAC48VDC 240W DALI)
- White
AQ15401

150W Bare power supply + plug 230VAC-48VDC IP20 -Undimmable (for dimmable version to be combined with "DALI-Selv interface") AQ18100