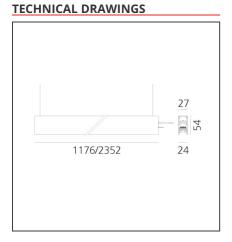

#### **DIMENSIONS**

 Length:
 cm 117.6

 Width:
 cm 2.7

 Height:
 cm 5.4

 Weight:
 kg 1.4