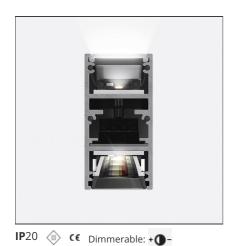

# **DESCRIPTION**

A.24 is an open platform. A single intelligent profile generates three light performances while following the architecture with continuity, freedom and exibility. It is a fluid system that harbours a patented

#### **FFATURES**

| FEATURES .                              |                                        |                                |                                     |
|-----------------------------------------|----------------------------------------|--------------------------------|-------------------------------------|
| Article Code:<br>Colour:                | AQ47020<br>Brushed Bronze              | Series:                        | Indoor, 2018<br>Artemide Collection |
| Installation:                           | Recessed, Wall,<br>Suspension, Ceiling | Emission:                      | Direct                              |
| Environment:                            | Indoor                                 |                                |                                     |
| DIMENSIONS                              |                                        |                                |                                     |
| Length:<br>Width:<br>Height:<br>Weight: | cm 117.6<br>cm 2.7<br>cm 5.4<br>kg 1.4 |                                |                                     |
| INCLUDED SOURCES                        |                                        |                                |                                     |
| Category:<br>Number:<br>Watt:<br>Type:  | LED<br>1<br>53W<br>0                   | Color temperature (K):<br>CRI: | 3000K<br>90                         |

# **LUMINAIRE**

Watt: 25W + 16W Delivered lumens output (lm): 3153lm CCT: 3000K CRI: 80

# **Notes**

\*Uses 2 DALI addresses. Each module, angle and curved elements are provided with mechanical and electrical joints and installation accessories. 1 suspension cable in also included. End caps have to be ordered separately. Sharping kit (louvres and covers) has to be ordered separately. Depending on the driver, the product can be undimmable or dimmable DALI.