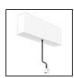

# A.24 - Suspension Sharping Emission - Track - Direct + Indirect Emission - 1176mm - 24° - 3000K - Brushed Bronze

# **DESCRIPTION**

A.24 is an open platform. A single intelligent profile generates three light performances while following the architecture with continuity, freedom and exibility. It is a fluid system that harbours a patented

#### **FFATURES**

| FEATURES .                              |                                        |                                |                                     |
|-----------------------------------------|----------------------------------------|--------------------------------|-------------------------------------|
| Article Code:<br>Colour:                | AQ47020<br>Brushed Bronze              | Series:                        | Indoor, 2018<br>Artemide Collection |
| Installation:                           | Recessed, Wall,<br>Suspension, Ceiling | Emission:                      | Direct                              |
| Environment:                            | Indoor                                 |                                |                                     |
| DIMENSIONS                              |                                        |                                |                                     |
| Length:<br>Width:<br>Height:<br>Weight: | cm 117.6<br>cm 2.7<br>cm 5.4<br>kg 1.4 |                                |                                     |
| INCLUDED SOURCES                        |                                        |                                |                                     |
| Category:<br>Number:<br>Watt:<br>Type:  | LED<br>1<br>53W<br>0                   | Color temperature (K):<br>CRI: | 3000K<br>90                         |