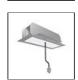

# A.24 - Suspension Sharping Emission - Track - Direct + Indirect Emission - 1176mm - 24° - 3000K - Brushed Bronze

# **DESCRIPTION**

A.24 is an open platform. A single intelligent profile generates three light performances while following the architecture with continuity, freedom and exibility. It is a fluid system that harbours a patented

#### **FFATURES**

| FEATURES .                              |                                        |                                |                                     |
|-----------------------------------------|----------------------------------------|--------------------------------|-------------------------------------|
| Article Code:<br>Colour:                | AQ47020<br>Brushed Bronze              | Series:                        | Indoor, 2018<br>Artemide Collection |
| Installation:                           | Recessed, Wall,<br>Suspension, Ceiling | Emission:                      | Direct                              |
| Environment:                            | Indoor                                 |                                |                                     |
| DIMENSIONS                              |                                        |                                |                                     |
| Length:<br>Width:<br>Height:<br>Weight: | cm 117.6<br>cm 2.7<br>cm 5.4<br>kg 1.4 |                                |                                     |
| INCLUDED SOURCES                        |                                        |                                |                                     |
| Category:<br>Number:<br>Watt:<br>Type:  | LED<br>1<br>53W<br>0                   | Color temperature (K):<br>CRI: | 3000K<br>90                         |