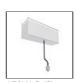

# A.24 - Suspension Sharping Emission - Track - Direct + Indirect Emission - 1176mm - 24° - 3000K - Brushed Bronze

# **DESCRIPTION**

A.24 is an open platform. A single intelligent profile generates three light performances while following the architecture with continuity, freedom and exibility. It is a fluid system that harbours a patented

#### **FFATURES**

| FEATURES .                              |                                        |                                |                                     |
|-----------------------------------------|----------------------------------------|--------------------------------|-------------------------------------|
| Article Code:<br>Colour:                | AQ47020<br>Brushed Bronze              | Series:                        | Indoor, 2018<br>Artemide Collection |
| Installation:                           | Recessed, Wall,<br>Suspension, Ceiling | Emission:                      | Direct                              |
| Environment:                            | Indoor                                 |                                |                                     |
| DIMENSIONS                              |                                        |                                |                                     |
| Length:<br>Width:<br>Height:<br>Weight: | cm 117.6<br>cm 2.7<br>cm 5.4<br>kg 1.4 |                                |                                     |
| INCLUDED SOURCES                        |                                        |                                |                                     |
| Category:<br>Number:<br>Watt:<br>Type:  | LED<br>1<br>53W<br>0                   | Color temperature (K):<br>CRI: | 3000K<br>90                         |