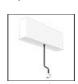

# A.24 - Suspension Sharping Emission - Track - Direct + Indirect Emission - 1176mm - 24° - 3000K - Brushed Bronze

# **DESCRIPTION**

A.24 is an open platform. A single intelligent profile generates three light performances while following the architecture with continuity, freedom and exibility. It is a fluid system that harbours a patented

#### **FFATURES**

| FEATURES .                              |                                        |                                |                                     |
|-----------------------------------------|----------------------------------------|--------------------------------|-------------------------------------|
| Article Code:<br>Colour:                | AQ47020<br>Brushed Bronze              | Series:                        | Indoor, 2018<br>Artemide Collection |
| Installation:                           | Recessed, Wall,<br>Suspension, Ceiling | Emission:                      | Direct                              |
| Environment:                            | Indoor                                 |                                |                                     |
| DIMENSIONS                              |                                        |                                |                                     |
| Length:<br>Width:<br>Height:<br>Weight: | cm 117.6<br>cm 2.7<br>cm 5.4<br>kg 1.4 |                                |                                     |
| INCLUDED SOURCES                        |                                        |                                |                                     |
| Category:<br>Number:<br>Watt:<br>Type:  | LED<br>1<br>53W<br>0                   | Color temperature (K):<br>CRI: | 3000K<br>90                         |