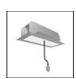

# A.24 - Suspension Sharping Emission - Track - Direct + Indirect Emission - 1176mm - 24° - 3000K - Brushed Bronze

# **DESCRIPTION**

A.24 is an open platform. A single intelligent profile generates three light performances while following the architecture with continuity, freedom and exibility. It is a fluid system that harbours a patented

#### **FFATURES**

| FEATURES .                              |                                        |                                |                                     |
|-----------------------------------------|----------------------------------------|--------------------------------|-------------------------------------|
| Article Code:<br>Colour:                | AQ47020<br>Brushed Bronze              | Series:                        | Indoor, 2018<br>Artemide Collection |
| Installation:                           | Recessed, Wall,<br>Suspension, Ceiling | Emission:                      | Direct                              |
| Environment:                            | Indoor                                 |                                |                                     |
| DIMENSIONS                              |                                        |                                |                                     |
| Length:<br>Width:<br>Height:<br>Weight: | cm 117.6<br>cm 2.7<br>cm 5.4<br>kg 1.4 |                                |                                     |
| INCLUDED SOURCES                        |                                        |                                |                                     |
| Category:<br>Number:<br>Watt:<br>Type:  | LED<br>1<br>53W<br>0                   | Color temperature (K):<br>CRI: | 3000K<br>90                         |