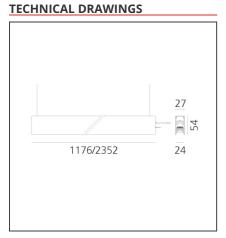

#### **FFATURES**

| FEATURES .                              |                                        |                                |                                     |
|-----------------------------------------|----------------------------------------|--------------------------------|-------------------------------------|
| Article Code:<br>Colour:                | AQ47020<br>Brushed Bronze              | Series:                        | Indoor, 2018<br>Artemide Collection |
| Installation:                           | Recessed, Wall,<br>Suspension, Ceiling | Emission:                      | Direct                              |
| Environment:                            | Indoor                                 |                                |                                     |
| DIMENSIONS                              |                                        |                                |                                     |
| Length:<br>Width:<br>Height:<br>Weight: | cm 117.6<br>cm 2.7<br>cm 5.4<br>kg 1.4 |                                |                                     |
| INCLUDED SOURCES                        |                                        |                                |                                     |
| Category:<br>Number:<br>Watt:<br>Type:  | LED<br>1<br>53W<br>0                   | Color temperature (K):<br>CRI: | 3000K<br>90                         |