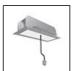

# A.24 - Suspension Sharping Emission - Track - Direct + Indirect Emission - 1176mm - 24° - 3000K - Brushed Bronze

# **DESCRIPTION**

A.24 is an open platform. A single intelligent profile generates three light performances while following the architecture with continuity, freedom and exibility. It is a fluid system that harbours a patented

#### **FFATURES**

| FEATURES .                              |                                        |                                |                                     |
|-----------------------------------------|----------------------------------------|--------------------------------|-------------------------------------|
| Article Code:<br>Colour:                | AQ47020<br>Brushed Bronze              | Series:                        | Indoor, 2018<br>Artemide Collection |
| Installation:                           | Recessed, Wall,<br>Suspension, Ceiling | Emission:                      | Direct                              |
| Environment:                            | Indoor                                 |                                |                                     |
| DIMENSIONS                              |                                        |                                |                                     |
| Length:<br>Width:<br>Height:<br>Weight: | cm 117.6<br>cm 2.7<br>cm 5.4<br>kg 1.4 |                                |                                     |
| INCLUDED SOURCES                        |                                        |                                |                                     |
| Category:<br>Number:<br>Watt:<br>Type:  | LED<br>1<br>53W<br>0                   | Color temperature (K):<br>CRI: | 3000K<br>90                         |