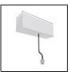

# A.24 - Suspension Sharping Emission - Track - Direct + Indirect Emission - 1176mm - 24° - 3000K - Brushed Bronze

# **DESCRIPTION**

A.24 is an open platform. A single intelligent profile generates three light performances while following the architecture with continuity, freedom and exibility. It is a fluid system that harbours a patented

#### **FFATURES**

| FEATURES .                              |                                        |                                |                                     |
|-----------------------------------------|----------------------------------------|--------------------------------|-------------------------------------|
| Article Code:<br>Colour:                | AQ47020<br>Brushed Bronze              | Series:                        | Indoor, 2018<br>Artemide Collection |
| Installation:                           | Recessed, Wall,<br>Suspension, Ceiling | Emission:                      | Direct                              |
| Environment:                            | Indoor                                 |                                |                                     |
| DIMENSIONS                              |                                        |                                |                                     |
| Length:<br>Width:<br>Height:<br>Weight: | cm 117.6<br>cm 2.7<br>cm 5.4<br>kg 1.4 |                                |                                     |
| INCLUDED SOURCES                        |                                        |                                |                                     |
| Category:<br>Number:<br>Watt:<br>Type:  | LED<br>1<br>53W<br>0                   | Color temperature (K):<br>CRI: | 3000K<br>90                         |