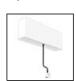

# A.24 - Suspension Sharping Emission - Track - Direct + Indirect Emission - 1176mm - 24° - 3000K - Brushed Bronze

# **DESCRIPTION**

A.24 is an open platform. A single intelligent profile generates three light performances while following the architecture with continuity, freedom and exibility. It is a fluid system that harbours a patented

#### **FFATURES**

| FEATURES .                              |                                        |                                |                                     |
|-----------------------------------------|----------------------------------------|--------------------------------|-------------------------------------|
| Article Code:<br>Colour:                | AQ47020<br>Brushed Bronze              | Series:                        | Indoor, 2018<br>Artemide Collection |
| Installation:                           | Recessed, Wall,<br>Suspension, Ceiling | Emission:                      | Direct                              |
| Environment:                            | Indoor                                 |                                |                                     |
| DIMENSIONS                              |                                        |                                |                                     |
| Length:<br>Width:<br>Height:<br>Weight: | cm 117.6<br>cm 2.7<br>cm 5.4<br>kg 1.4 |                                |                                     |
| INCLUDED SOURCES                        |                                        |                                |                                     |
| Category:<br>Number:<br>Watt:<br>Type:  | LED<br>1<br>53W<br>0                   | Color temperature (K):<br>CRI: | 3000K<br>90                         |