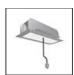

# A.24 - Suspension Sharping Emission - Curved Elements - 62° - R=750mm - $\alpha$ = 90° - 4000K - White

## **DESCRIPTION**

A.24 is an open platform. A single intelligent profile generates three light performances while following the architecture with continuity, freedom and exibility. It is a fluid system that harbours a patented optoelectronic technology.