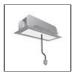

# A.24 - Suspension Sharping Emission - Curved Elements - 62° - R=750mm - $\alpha$ = 90° - 4000K - White

## **DESCRIPTION**

A.24 is an open platform. A single intelligent profile generates three light performances while following the architecture with continuity, freedom and exibility. It is a fluid system that harbours a patented optoelectronic technology.