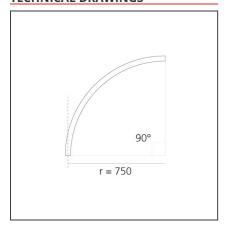

# A.24 - Suspension Sharping Emission - Curved Elements - 62° - R=750mm - $\alpha$ = 90° - 4000K - White

## **TECHNICAL DRAWINGS**