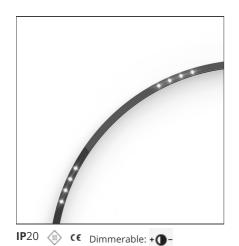

# A.24 - Suspension Sharping Emission - Curved Elements - 62° - R=750mm - $\alpha$ = 90° - 4000K - White

## **DESCRIPTION**

A.24 is an open platform. A single intelligent profile generates three light performances while following the architecture with continuity, freedom and exibility. It is a fluid system that harbours a patented optoelectronic technology.