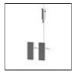

## **TECHNICAL DRAWINGS**

### **DIMENSIONS**

 Width:
 cm 2.7

 Height:
 cm 5.4