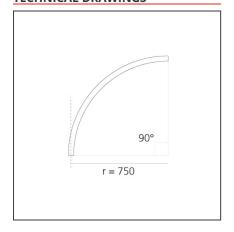

# A.24 - Suspension Sharping Emission - Curved Elements - 62° - R=750mm - $\alpha$ =90° - 3000K - Black

## **TECHNICAL DRAWINGS**