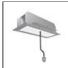

# A.24 - Suspension Sharping Emission - Curved Elements - 62° - R=750mm - $\alpha$ =90° - 3000K - Black

## **DESCRIPTION**

A.24 is an open platform. A single intelligent profile generates three light performances while following the architecture with continuity, freedom and exibility. It is a fluid system that harbours a patented optoelectronic technology.