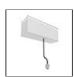

# A.24 - Suspension Sharping Emission - Curved Elements - 62° - R=750mm - $\alpha$ =90° - 3000K - Black

## **DESCRIPTION**

A.24 is an open platform. A single intelligent profile generates three light performances while following the architecture with continuity, freedom and exibility. It is a fluid system that harbours a patented optoelectronic technology.