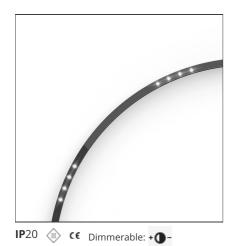

# A.24 - Suspension Sharping Emission - Curved Elements - 62° - R=750mm - $\alpha$ =90° - 3000K - Black

## **DESCRIPTION**

A.24 is an open platform. A single intelligent profile generates three light performances while following the architecture with continuity, freedom and exibility. It is a fluid system that harbours a patented optoelectronic technology.

### **FEATURES**

| Article Code: | AQ73404            | Series:   | Indoor, 2018        |
|---------------|--------------------|-----------|---------------------|
| Colour:       | Black              |           | Artemide Collection |
| Installation: | Recessed, Wall,    | Emission: | Direct              |
|               | Suspension Ceiling |           |                     |

## **LUMINAIRE**

| Watt: | 22W | Delivered lumens output (lm): 1555lm |       |
|-------|-----|--------------------------------------|-------|
|       |     | CCT:                                 | 3000K |
|       |     | CRI:                                 | 80    |