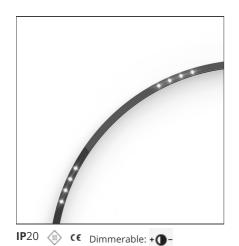

# A.24 - Suspension Sharping Emission - Curved Elements - 62° - R=750mm - $\alpha$ = 45° - 4000K - White

## **DESCRIPTION**

A.24 is an open platform. A single intelligent profile generates three light performances while following the architecture with continuity, freedom and exibility. It is a fluid system that harbours a patented optoelectronic technology.

#### **FEATURES**

| Article Code: | AQ72601             | Series:   | Indoor, 2018        |
|---------------|---------------------|-----------|---------------------|
| Colour:       | White               |           | Artemide Collection |
| Installation: | Recessed, Wall,     | Emission: | Direct              |
|               | Suspension, Ceiling |           |                     |
| Environment:  | Indoor              |           |                     |