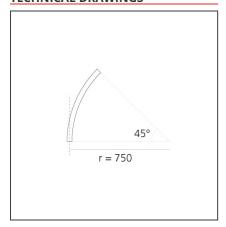

## **TECHNICAL DRAWINGS**

# A.24 - Suspension Sharping Emission - Curved Elements - 62° - R=750mm - $\alpha$ = 45° - 4000K - White