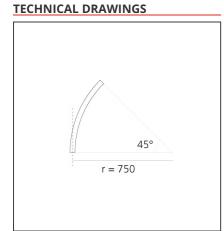

# A.24 - Suspension Sharping Emission - Curved Elements - 62° - R=750mm - $\alpha$ =45° - 4000K - Brushed Copper