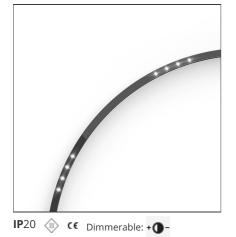

# A.24 - Suspension Sharping Emission - Curved Elements - 62° - R=750mm - $\alpha$ =45° - 4000K - Brushed Copper

#### DESCRIPTION

A.24 is an open platform. A single intelligent profile generates three light performances while following the architecture with continuity, freedom and exibility. It is a fluid system that harbours a patented optoelectronic technology.

\*Uses 1 DALI address. Each module, angle and curved elements are provided with mechanical and electrical joints and installation accessories. 1 suspension cable in also included. End caps have to be ordered separately. Sharping kit (louvres and covers) has to be ordered separately. Depending on the driver, the product can be undimmable or dimmable DALI.