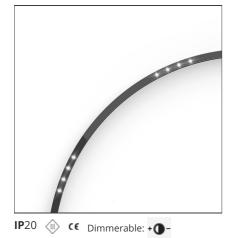

## A.24 - Suspension Sharping Emission - Curved Elements - 62° - R=750mm - $\alpha$ =45° - 3000K - Brushed Bronze

#### DESCRIPTION

A.24 is an open platform. A single intelligent profile generates three light performances while following the architecture with continuity, freedom and exibility. It is a fluid system that harbours a patented optoelectronic technology.

| FEATURES         |                                        |                                     |                     |
|------------------|----------------------------------------|-------------------------------------|---------------------|
| Article Code:    | AQ72420                                | Series:                             | Indoor, 2018        |
| Colour:          | Brushed Bronze                         |                                     | Artemide Collection |
| Installation:    | Recessed, Wall,<br>Suspension, Ceiling | Emission:                           | Direct              |
| Environment:     | Indoor                                 |                                     |                     |
| DIMENSIONS       |                                        |                                     |                     |
| Width:           | cm 2.7                                 |                                     |                     |
| Height:          | cm 5.4                                 |                                     |                     |
| INCLUDED SOURCES |                                        |                                     |                     |
| Category:        | LED                                    | Color temperature (K):              | 2700K               |
| Number:          | 1                                      | Color Tolerance:                    | MacAdam 2SDCM       |
| Watt:            | 12W                                    | Service Life:                       | L70 (6K) 50000h     |
| Туре:            | 0                                      |                                     |                     |
| LUMINAIRE        |                                        |                                     |                     |
| Watt:            | 12W                                    | Delivered lumens output (lm): 777lm |                     |
|                  |                                        | ССТ:                                | 3000K               |
|                  |                                        | CRI:                                | 80                  |
| Notes            |                                        |                                     |                     |