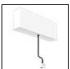

## A.24 - Suspension Sharping Emission - Curved Elements - 62° - R=750mm - $\alpha$ =45° - 3000K - Brushed Bronze

#### DESCRIPTION

A.24 is an open platform. A single intelligent profile generates three light performances while following the architecture with continuity, freedom and exibility. It is a fluid system that harbours a patented optoelectronic technology.