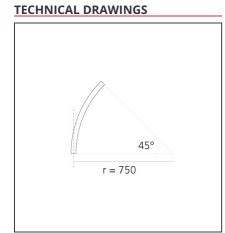

## A.24 - Suspension Sharping Emission - Curved Elements - 62° - R=750mm - $\alpha$ =45° - 3000K - Brushed Bronze