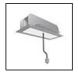

## A.24 - Suspension Sharping Emission - Curved Elements - 62° - R=750mm - $\alpha$ =45° - 3000K - Brushed Bronze

#### DESCRIPTION

A.24 is an open platform. A single intelligent profile generates three light performances while following the architecture with continuity, freedom and exibility. It is a fluid system that harbours a patented optoelectronic technology.

| FEATURES         |                                        |                                     |                     |
|------------------|----------------------------------------|-------------------------------------|---------------------|
| Article Code:    | AQ72420                                | Series:                             | Indoor, 2018        |
| Colour:          | Brushed Bronze                         |                                     | Artemide Collection |
| Installation:    | Recessed, Wall,<br>Suspension, Ceiling | Emission:                           | Direct              |
| Environment:     | Indoor                                 |                                     |                     |
| DIMENSIONS       |                                        |                                     |                     |
| Width:           | cm 2.7                                 |                                     |                     |
| Height:          | cm 5.4                                 |                                     |                     |
| INCLUDED SOURCES |                                        |                                     |                     |
| Category:        | LED                                    | Color temperature (K):              | 2700K               |
| Number:          | 1                                      | Color Tolerance:                    | MacAdam 2SDCM       |
| Watt:            | 12W                                    | Service Life:                       | L70 (6K) 50000h     |
| Туре:            | 0                                      |                                     |                     |
| LUMINAIRE        |                                        |                                     |                     |
| Watt:            | 12W                                    | Delivered lumens output (lm): 777lm |                     |
|                  |                                        | ССТ:                                | 3000K               |
|                  |                                        | CRI:                                | 80                  |
| Notes            |                                        |                                     |                     |