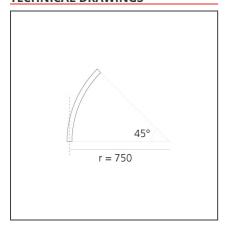

# A.24 - Suspension Sharping Emission - Curved Elements - 62° - R=750mm - $\alpha$ =45° - 2700K - White

# **TECHNICAL DRAWINGS**