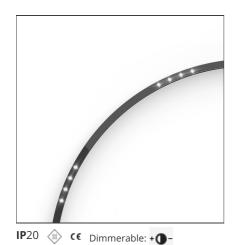

# A.24 - Suspension Sharping Emission - Curved Elements - 62° - R=750mm - $\alpha$ =45° - 2700K - White

# Notes

\*Uses 1 DALI address. Each module, angle and curved elements are provided with mechanical and electrical joints and installation accessories. 1 suspension cable in also included. End caps have to be ordered separately. Sharping kit (louvres and covers) has to be ordered separately. Depending on the driver, the product can be undimmable or dimmable DALI.