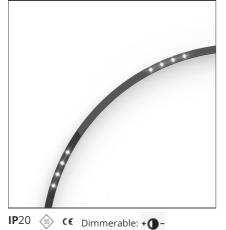

# A.24 - Suspension Sharping Emission - Curved Elements - 62° - R=750mm - $\alpha$ =45° - 2700K - Brushed Bronze

**DESIGN BY** Carlotta de Bevilacqua

DESCRIPTION

optoelectronic technology.

•

A.24 is an open platform. A single intelligent profile generates three light performances while following the

architecture with continuity, freedom and exibility. It is a fluid system that harbours a patented

# Notes

\*Uses 1 DALI address. Each module, angle and curved elements are provided with mechanical and electrical joints and installation accessories. 1 suspension cable in also included. End caps have to be ordered separately. Sharping kit (louvres and covers) has to be ordered separately. Depending on the driver, the product can be undimmable or dimmable DALI.