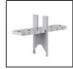

y kit -

351x61x111H -

230VAC-48VDC

Undimmable -

IP20 -

Black

AQ17104

R=750mm We reserve the right to change our product specifications.

power supply - kit 321x91x111H -230VAC-48VDC IP20 - Dimmable

150W Ceiling

Please visit www.artemide.com for the latest product information White (Order 1pc for 45°, 2 pcs for



AQ91101





AQ91104



150W Ceiling power supply - kit 321x91x111H -230VAC-48VDC IP20 - Dimmable DALI - Black AQ17504



DALI to DALI-Selv Interface 103x67x21H AQ18200



240W Reccessed power supply kit -396x195x112H -230VAC-48VDC IP20 -Undimmable -Black AQ17404



A.24 - Flexible Cover L=10m -White AQ92001



A.24 - Suspension Accessories -Transition Cap -Brushed bronze AQ49420



240W Ceiling power supply kit -351x61x111H -230VAC-48VDC IP20 -Undimmable -White AQ17101



A.24 - Insulating Spacer (1x) -Brushed Bronze AQ45320



240W Reccessed power supply kit -396x195x112H -230VAC-48VDC IP20 -Undimmable -White AQ17401