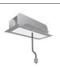

# A.24 - Suspension Sharping Emission - Curved Elements - 62° - R=750mm - $\alpha$ =45° - 2700K - Brushed Bronze

**DESIGN BY** Carlotta de Bevilacqua

DESCRIPTION

optoelectronic technology.

•

A.24 is an open platform. A single intelligent profile generates three light performances while following the

architecture with continuity, freedom and exibility. It is a fluid system that harbours a patented