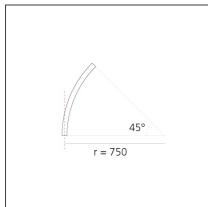

# A.24 - Suspension Sharping Emission - Curved Elements - 62° - R=750mm - $\alpha$ =45° - 2700K - Brushed Bronze

**DESIGN BY** Carlotta de Bevilacqua

DESCRIPTION

optoelectronic technology.

•

## TECHNICAL DRAWINGS