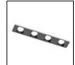

A.24 - Suspension Accessories - End Cap (2x) - Brushed Bronze AQ45120

150W Ceiling power supply kit -351x61x111H 230VAC-48VDC IP20 -Undimmable -Black AQ17604 A.24 - Louver for **Courved Elements** - R=750mm - Black (Order 1pc for 45°, 2 pcs for 90°)

March 2019

A.24 - Louver for **Courved Elements** 

240W Ceiling

power supply kit -

351x61x111H -

230VAC-48VDC

Undimmable -

IP20 -

Black

AQ17104

R=750mm We reserve the right to change our product specifications.

power supply - kit 321x91x111H -230VAC-48VDC IP20 - Dimmable

150W Ceiling

Please visit www.artemide.com for the latest product information White (Order 1pc for 45°, 2 pcs for