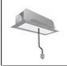

-

Black

AQ17104

R=750mm We reserve the right to change our product specifications.

power supply - kit 321x91x111H -230VAC-48VDC IP20 - Dimmable

150W Ceiling

Please visit www.artemide.com for the latest product information White (Order 1pc for 45°, 2 pcs for



AQ91101





AQ91104



150W Ceiling power supply - kit 321x91x111H -230VAC-48VDC IP20 - Dimmable DALI - Black AQ17504



DALI to DALI-Selv Interface 103x67x21H AQ18200



240W Reccessed power supply kit -396x195x112H -230VAC-48VDC IP20 -Undimmable -Black AQ17404



A.24 - Flexible Cover L=10m -White AQ92001



A.24 - Suspension Accessories -Transition Cap -Brushed bronze AQ49420



240W Ceiling power supply kit -351x61x111H -230VAC-48VDC IP20 -Undimmable -White AQ17101



A.24 - Insulating Spacer (1x) -Brushed Bronze AQ45320



240W Reccessed power supply kit -396x195x112H -230VAC-48VDC IP20 -Undimmable -White AQ17401