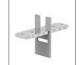

Louver for **Courved Elements** - R=750mm - Black (Order 1pc for 45°, 2 pcs for 90°)

March 2019

A.24 - Louver for **Courved Elements** 

240W Ceiling

power supply kit -

351x61x111H -

230VAC-48VDC

Undimmable -

IP20 -

Black

AQ17104

R=750mm We reserve the right to change our product specifications.

power supply - kit 321x91x111H -230VAC-48VDC IP20 - Dimmable

150W Ceiling

Please visit www.artemide.com for the latest product information White (Order 1pc for 45°, 2 pcs for



AQ91101





AQ91104



150W Ceiling power supply - kit 321x91x111H -230VAC-48VDC IP20 - Dimmable DALI - Black AQ17504



DALI to DALI-Selv Interface 103x67x21H AQ18200



240W Reccessed power supply kit -396x195x112H -230VAC-48VDC IP20 -Undimmable -Black AQ17404



A.24 - Flexible Cover L=10m -White AQ92001



A.24 - Suspension Accessories -Transition Cap -Brushed bronze AQ49420



240W Ceiling power supply kit -351x61x111H -230VAC-48VDC IP20 -Undimmable -White AQ17101



A.24 - Insulating Spacer (1x) -Brushed Bronze AQ45320



240W Reccessed power supply kit -396x195x112H -230VAC-48VDC IP20 -Undimmable -White AQ17401