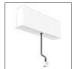

pcs for 90°)

March 2019

A.24 - Louver for **Courved Elements** 

240W Ceiling

power supply kit -

351x61x111H -

230VAC-48VDC

Undimmable -

IP20 -

Black

AQ17104

R=750mm We reserve the right to change our product specifications.

power supply - kit 321x91x111H -230VAC-48VDC IP20 - Dimmable

150W Ceiling

Please visit www.artemide.com for the latest product information White (Order 1pc for 45°, 2 pcs for



AQ91101





AQ91104



150W Ceiling power supply - kit 321x91x111H -230VAC-48VDC IP20 - Dimmable DALI - Black AQ17504



DALI to DALI-Selv Interface 103x67x21H AQ18200



240W Reccessed power supply kit -396x195x112H -230VAC-48VDC IP20 -Undimmable -Black AQ17404



A.24 - Flexible Cover L=10m -White AQ92001



A.24 - Suspension Accessories -Transition Cap -Brushed bronze AQ49420



240W Ceiling power supply kit -351x61x111H -230VAC-48VDC IP20 -Undimmable -White AQ17101



A.24 - Insulating Spacer (1x) -Brushed Bronze AQ45320



240W Reccessed power supply kit -396x195x112H -230VAC-48VDC IP20 -Undimmable -White AQ17401