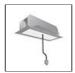

# A.24 - Suspension Sharping Emission - Curved Elements - 62° - R=750mm - $\alpha$ =45° - 2700K - Black

## **DESCRIPTION**

A.24 is an open platform. A single intelligent profile generates three light performances while following the architecture with continuity, freedom and exibility. It is a fluid system that harbours a patented optoelectronic technology.

## **TECHNICAL DRAWINGS**