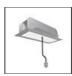

# A.24 - Suspension Sharping Emission - Curved Elements - 62° - R=750mm - $\alpha$ =45° - 2700K - Black

## **DESCRIPTION**

A.24 is an open platform. A single intelligent profile generates three light performances while following the architecture with continuity, freedom and exibility. It is a fluid system that harbours a patented optoelectronic technology.

## **TECHNICAL DRAWINGS**