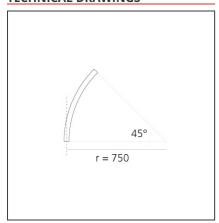

# A.24 - Suspension Sharping Emission - Curved Elements - 62° - R=750mm - $\alpha$ =45° - 2700K - Black

## **TECHNICAL DRAWINGS**