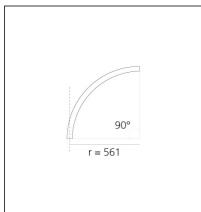

# A.24 - Suspension Sharping Emission - Curved Elements - 62° - R=561mm - $\alpha$ =90° - 4000K - Brushed Copper

## **TECHNICAL DRAWINGS**