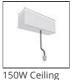

150W Bare power supply + plug 230VAC-48VDC IP20 -Undimmable (for dimmable version to be combined with "DALI-Selv interface") AQ18100

150W Ceiling

351x61x111H -

230VAC-48VDC

Undimmable -

IP20 -

Black

AQ17604