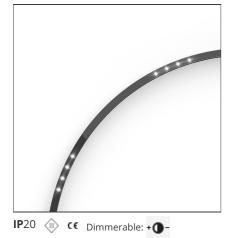

# A.24 - Suspension Sharping Emission - Curved Elements - 62° - R=561mm - $\alpha$ =90° - 4000K - Brushed Copper

\*Uses 1 DALI address. Each module, angle and curved elements are provided with mechanical and electrical joints and installation accessories. 1 suspension cable in also included. End caps have to be ordered separately. Sharping kit (louvres and covers) has to be ordered separately. Depending on the driver, the product can be undimmable or dimmable DALI.