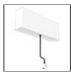

# A.24 - Suspension Sharping Emission - Curved Elements - 62° - R=561mm - $\alpha$ =90° - 4000K - Brushed Copper

## **TECHNICAL DRAWINGS**