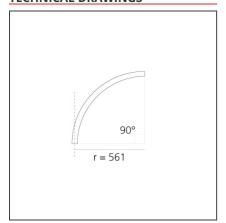

## **TECHNICAL DRAWINGS**

# A.24 - Suspension Sharping Emission - Curved Elements - 62° - R=561mm - $\alpha$ =90° - 3000K - White