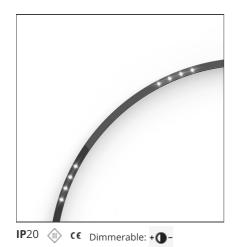

# A.24 - Suspension Sharping Emission - Curved Elements - 62° - R=561mm - $\alpha$ =90° - 3000K - White

## **DESCRIPTION**

A.24 is an open platform. A single intelligent profile generates three light performances while following the architecture with continuity, freedom and exibility. It is a fluid system that harbours a patented optoelectronic technology.

# **Notes**

\*Uses 1 DALI address. Each module, angle and curved elements are provided with mechanical and electrical joints and installation accessories. 1 suspension cable in also included. End caps have to be ordered separately. Sharping kit (louvres and covers) has to be ordered separately. Depending on the driver, the product can be undimmable or dimmable DALI.