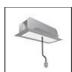

## **TECHNICAL DRAWINGS**

#### **DIMENSIONS**

 Width:
 cm 2.7

 Height:
 cm 5.4