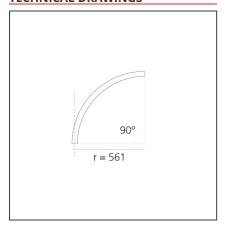

# A.24 - Suspension Sharping Emission - Curved Elements - 62° - R=561mm - $\alpha$ =90° - 3000K - Brushed Copper

## **TECHNICAL DRAWINGS**