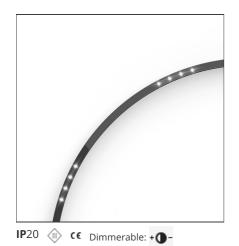

# A.24 - Suspension Sharping Emission - Curved Elements - 62° - R=561mm - $\alpha$ =90° - 3000K - Brushed Copper

## **DESCRIPTION**

A.24 is an open platform. A single intelligent profile generates three light performances while following the architecture with continuity, freedom and exibility. It is a fluid system that harbours a patented optoelectronic technology.

**Environment:** Indoor