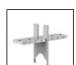

# A.24 - Suspension Sharping Emission - Curved Elements - 62° - R=561mm - $\alpha$ =90° - 3000K - Brushed Copper

## **TECHNICAL DRAWINGS**