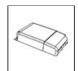

## **TECHNICAL DRAWINGS**

#### **DIMENSIONS**

 Width:
 cm 2.7

 Height:
 cm 5.4