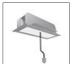

## **TECHNICAL DRAWINGS**

#### **DIMENSIONS**

 Width:
 cm 2.7

 Height:
 cm 5.4