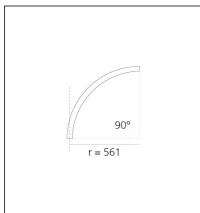

# A.24 - Suspension Sharping Emission - Curved Elements - 62° - R=561mm - α=90° - 3000K - Black

### **TECHNICAL DRAWINGS**