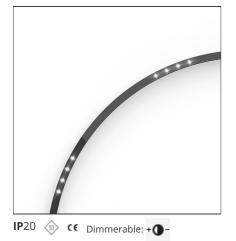

# A.24 - Suspension Sharping Emission - Curved Elements - 62° - R=561mm - α=90° - 3000K - Black

\*Uses 1 DALI address. Each module, angle and curved elements are provided with mechanical and electrical joints and installation accessories. 1 suspension cable in also included. End caps have to be ordered separately. Sharping kit (louvres and covers) has to be ordered separately. Depending on the driver, the product can be undimmable or dimmable DALI.