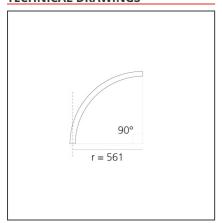

# A.24 - Suspension Sharping Emission - Curved Elements - 62° - R=561mm - $\alpha$ =90° - 2700K - Brushed Copper

## **TECHNICAL DRAWINGS**