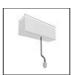

# A.24 - Suspension Sharping Emission - Curved Elements - 62° - R=561mm - $\alpha$ =90° - 2700K - Brushed Copper

## **DESCRIPTION**

A.24 is an open platform. A single intelligent profile generates three light performances while following the architecture with continuity, freedom and exibility. It is a fluid system that harbours a patented optoelectronic technology.