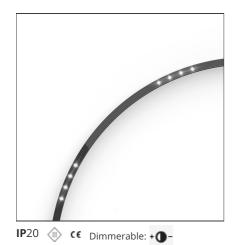

# A.24 - Suspension Sharping Emission - Curved Elements - 62° - R=561mm - $\alpha$ =90° - 2700K - Brushed Copper

#### **FEATURES**

| Article Code: | AQ71918             | Series:   | Indoor, 2018        |
|---------------|---------------------|-----------|---------------------|
| Colour:       | Brushed Copper      |           | Artemide Collection |
| Installation: | Recessed, Wall,     | Emission: | Direct              |
|               | Suspension, Ceiling |           |                     |
| Environment:  | Indoor              |           |                     |

#### **INCLUDED SOURCES**

| Category: | LED | Color temperature (K): | 2700K           |
|-----------|-----|------------------------|-----------------|
| Number:   | 1   | Color Tolerance:       | MacAdam 2SDCM   |
| Watt:     | 12W | Service Life:          | L70 (6K) 50000h |
| Туре:     | 0   |                        |                 |
|           |     |                        |                 |

# **Notes**

\*Uses 1 DALI address. Each module, angle and curved elements are provided with mechanical and electrical joints and installation accessories. 1 suspension cable in also included. End caps have to be ordered separately. Sharping kit (louvres and covers) has to be ordered separately. Depending on the driver, the product can be undimmable or dimmable DALI.