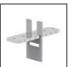

## **TECHNICAL DRAWINGS**

# A.24 - Suspension Sharping Emission - Curved Elements - 62° - R=561mm - $\alpha$ =90° - 2700K - Brushed Copper