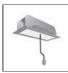

# A.24 - Suspension Sharping Emission - Curved Elements - 62° - R=561mm - $\alpha$ =90° - 2700K - Brushed Copper

## **DESCRIPTION**

A.24 is an open platform. A single intelligent profile generates three light performances while following the architecture with continuity, freedom and exibility. It is a fluid system that harbours a patented optoelectronic technology.