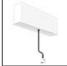

# A.24 - Suspension Sharping Emission - Curved Elements - 62° - R=561mm - $\alpha$ =60° - 4000K - Brushed Silver

### **TECHNICAL DRAWINGS**