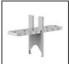

# A.24 - Suspension Sharping Emission - Curved Elements - 62° - R=561mm - $\alpha$ =60° - 4000K - Brushed Silver

#### DESCRIPTION

A.24 is an open platform. A single intelligent profile generates three light performances while following the architecture with continuity, freedom and exibility. It is a fluid system that harbours a patented optoelectronic technology.