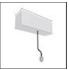

# A.24 - Suspension Sharping Emission - Curved Elements - 62° - R=561mm - $\alpha$ =60° - 4000K - Brushed Silver

#### DESCRIPTION

A.24 is an open platform. A single intelligent profile generates three light performances while following the architecture with continuity, freedom and exibility. It is a fluid system that harbours a patented optoelectronic technology.