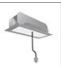

#### DESCRIPTION

A.24 is an open platform. A single intelligent profile generates three light performances while following the architecture with continuity, freedom and exibility. It is a fluid system that harbours a patented optoelectronic technology.

| FEATURES                               |                                        |                                                             |                                           |
|----------------------------------------|----------------------------------------|-------------------------------------------------------------|-------------------------------------------|
| Article Code:<br>Colour:               | AQ70615<br>Brushed Silver              | Series:                                                     | Indoor, 2018<br>Artemide Collection       |
| Installation:                          | Recessed, Wall,<br>Suspension, Ceiling | Emission:                                                   | Direct                                    |
| Environment:                           | Indoor                                 |                                                             |                                           |
| DIMENSIONS                             |                                        |                                                             |                                           |
| Width:<br>Height:                      | cm 2.7<br>cm 5.4                       |                                                             |                                           |
| INCLUDED SOURCES                       |                                        |                                                             |                                           |
| Category:<br>Number:<br>Watt:<br>Type: | LED<br>1<br>12W<br>0                   | Color temperature (K):<br>Color Tolerance:<br>Service Life: | 2700K<br>MacAdam 2SDCM<br>L70 (6K) 50000h |
| LUMINAIRE                              |                                        |                                                             |                                           |
| Watt:                                  | 12W                                    | Delivered lumens output (lm)<br>CCT:<br>CRI:                | : 777lm<br>4000K<br>80                    |
| Notes                                  |                                        |                                                             |                                           |