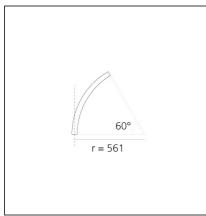

# A.24 - Suspension Sharping Emission - Curved Elements - 62° - R=561mm - $\alpha$ =60° - 4000K - Brushed Silver

### **TECHNICAL DRAWINGS**