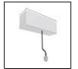

#### DESCRIPTION

A.24 is an open platform. A single intelligent profile generates three light performances while following the architecture with continuity, freedom and exibility. It is a fluid system that harbours a patented optoelectronic technology.

| FEATURES                               |                                        |                                                             |                                           |
|----------------------------------------|----------------------------------------|-------------------------------------------------------------|-------------------------------------------|
| Article Code:<br>Colour:               | AQ70615<br>Brushed Silver              | Series:                                                     | Indoor, 2018<br>Artemide Collection       |
| Installation:                          | Recessed, Wall,<br>Suspension, Ceiling | Emission:                                                   | Direct                                    |
| Environment:                           | Indoor                                 |                                                             |                                           |
| DIMENSIONS                             |                                        |                                                             |                                           |
| Width:<br>Height:                      | cm 2.7<br>cm 5.4                       |                                                             |                                           |
| INCLUDED SOURCES                       |                                        |                                                             |                                           |
| Category:<br>Number:<br>Watt:<br>Type: | LED<br>1<br>12W<br>0                   | Color temperature (K):<br>Color Tolerance:<br>Service Life: | 2700K<br>MacAdam 2SDCM<br>L70 (6K) 50000h |
| LUMINAIRE                              |                                        |                                                             |                                           |
| Watt:                                  | 12W                                    | Delivered lumens output (lm)<br>CCT:<br>CRI:                | : 777lm<br>4000K<br>80                    |
| Notes                                  |                                        |                                                             |                                           |