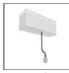

# A.24 - Suspension Sharping Emission - Curved Elements - 62° - R=561mm - $\alpha$ =60° - 4000K - Brushed Silver

### **TECHNICAL DRAWINGS**