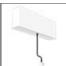

# A.24 - Suspension Sharping Emission - Curved Elements - 62° - R=561mm - $\alpha$ =60° - 4000K - Brushed Silver

#### DESCRIPTION

A.24 is an open platform. A single intelligent profile generates three light performances while following the architecture with continuity, freedom and exibility. It is a fluid system that harbours a patented optoelectronic technology.