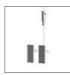

# A.24 - Suspension Sharping Emission - Curved Elements - 62° - R=561mm - $\alpha$ =60° - 4000K - Brushed Silver

### **TECHNICAL DRAWINGS**