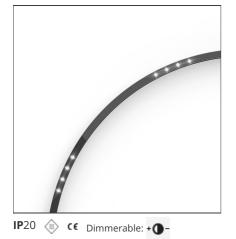

# A.24 - Suspension Sharping Emission - Curved Elements - 62° - R=561mm - $\alpha$ =60° - 4000K - Brushed Silver

#### DESCRIPTION

A.24 is an open platform. A single intelligent profile generates three light performances while following the architecture with continuity, freedom and exibility. It is a fluid system that harbours a patented optoelectronic technology.

\*Uses 1 DALI address. Each module, angle and curved elements are provided with mechanical and electrical joints and installation accessories. 1 suspension cable in also included. End caps have to be ordered separately. Sharping kit (louvres and covers) has to be ordered separately. Depending on the driver, the product can be undimmable or dimmable DALI.