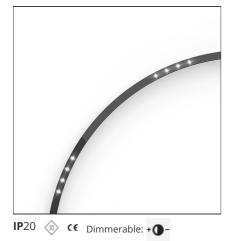

#### DESCRIPTION

A.24 is an open platform. A single intelligent profile generates three light performances while following the architecture with continuity, freedom and exibility. It is a fluid system that harbours a patented optoelectronic technology.

| FEATURES                 |                                        |                              |                                     |
|--------------------------|----------------------------------------|------------------------------|-------------------------------------|
| Article Code:<br>Colour: | AQ70604<br>Black                       | Series:                      | Indoor, 2018<br>Artemide Collection |
| Installation:            | Recessed, Wall,<br>Suspension, Ceiling | Emission:                    | Direct                              |
| Environment:             | Indoor                                 |                              |                                     |
| DIMENSIONS               |                                        |                              |                                     |
| Width:<br>Height:        | cm 2.7<br>cm 5.4                       |                              |                                     |
| INCLUDED SOURCES         |                                        |                              |                                     |
| Category:                | LED                                    | Color temperature (K):       | 2700K                               |
| Number:                  | 1                                      | Color Tolerance:             | MacAdam 2SDCM                       |
| Watt:                    | 12W                                    | Service Life:                | L70 (6K) 50000h                     |
| Туре:                    | 0                                      |                              |                                     |
| LUMINAIRE                |                                        |                              |                                     |
| Watt:                    | 12W                                    | Delivered lumens output (lm) | : 777lm                             |
|                          |                                        | ССТ:                         | 4000K                               |
|                          |                                        | CRI:                         | 80                                  |
| Notes                    |                                        |                              |                                     |