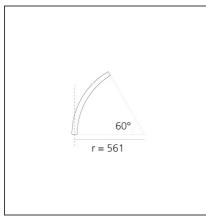

# A.24 - Suspension Sharping Emission - Curved Elements - 62° - R=561mm - $\alpha$ =60° - 4000K - Black

### **TECHNICAL DRAWINGS**