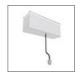

# A.24 - Suspension Sharping Emission - Curved Elements - 62° - R=561mm - $\alpha$ =60° - 4000K - Black

#### DESCRIPTION

A.24 is an open platform. A single intelligent profile generates three light performances while following the architecture with continuity, freedom and exibility. It is a fluid system that harbours a patented optoelectronic technology.