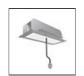

# A.24 - Suspension Sharping Emission - Curved Elements - 62° - R=561mm - $\alpha$ =60° - 4000K - Black

#### DESCRIPTION

A.24 is an open platform. A single intelligent profile generates three light performances while following the architecture with continuity, freedom and exibility. It is a fluid system that harbours a patented optoelectronic technology.