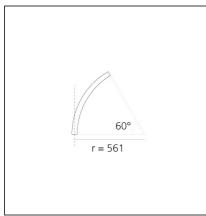

# A.24 - Suspension Sharping Emission - Curved Elements - 62° - R=561mm - $\alpha$ =60° - 3000K - Black

## **TECHNICAL DRAWINGS**