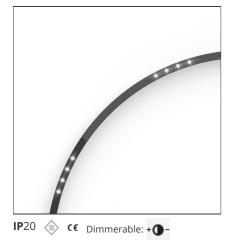

### DESCRIPTION

A.24 is an open platform. A single intelligent profile generates three light performances while following the architecture with continuity, freedom and exibility. It is a fluid system that harbours a patented optoelectronic technology.

| FEATURES                               |                                        |                                                             |                                           |
|----------------------------------------|----------------------------------------|-------------------------------------------------------------|-------------------------------------------|
| Article Code:<br>Colour:               | AQ70404<br>Black                       | Series:                                                     | Indoor, 2018<br>Artemide Collection       |
| Installation:                          | Recessed, Wall,<br>Suspension, Ceiling | Emission:                                                   | Direct                                    |
| Environment:                           | Indoor                                 |                                                             |                                           |
| DIMENSIONS                             |                                        |                                                             |                                           |
| Width:<br>Height:                      | cm 2.7<br>cm 5.4                       |                                                             |                                           |
| INCLUDED SOURCES                       |                                        |                                                             |                                           |
| Category:<br>Number:<br>Watt:<br>Type: | LED<br>1<br>12W<br>0                   | Color temperature (K):<br>Color Tolerance:<br>Service Life: | 2700K<br>MacAdam 2SDCM<br>L70 (6K) 50000h |
| LUMINAIRE                              |                                        |                                                             |                                           |
| Watt:                                  | 12W                                    | Delivered lumens output (lm)<br>CCT:<br>CRI:                | : 777lm<br>3000K<br>80                    |
| Notes                                  |                                        |                                                             |                                           |

\*Uses 1 DALI address. Each module, angle and curved elements are provided with mechanical and electrical joints and installation accessories. 1 suspension cable in also included. End caps have to be ordered separately. Sharping kit (louvres and covers) has to be ordered separately. Depending on the driver, the product can be undimmable or dimmable DALI.